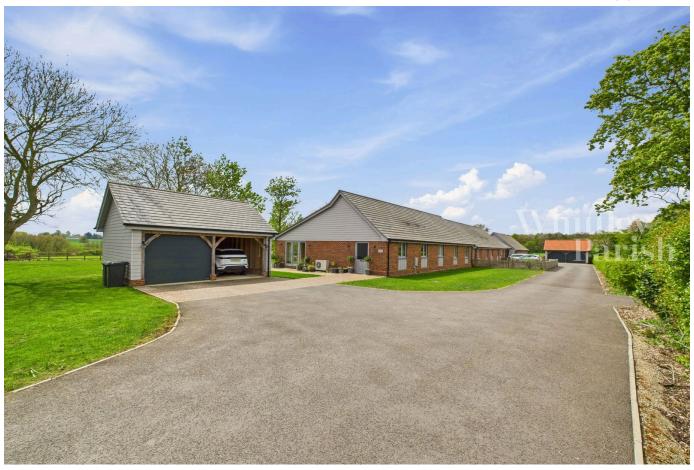

## **Green Street, Hoxne**

Guide Price £750,000

A stunning home with grounds extending to 0.44 acres (STMS) and enjoying outstanding far reaching views over the idyllic rural countryside. Providing spacious & versatile accommodation (over 1,800 sq ft) and finished to a high specification. Boasting a cart lodge, southerly facing gardens and two en-suite bedrooms.

## **Key Features**

- · Outstanding far reaching views
- Over 1,800 sq ft
- Cart lodge
- Freehold EPC Rating B
- · Air source heating

- 0.44 acre plot
- · Southerly facing rear garden
- · Immaculately presented
- · Council Tax Band F
- · Private drainage