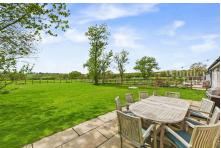

## **Green Street, Hoxne**

Guide Price £750,000

A stunning home with grounds extending to 0.44 acres (STMS) and enjoying outstanding far reaching views over the idyllic rural countryside. Providing spacious & versatile accommodation (over 1,800 sq ft) and finished to a high specification. Boasting a cart lodge, southerly facing gardens and two en-suite bedrooms.

## **Key Features**

- · Outstanding far reaching views
- Over 1,800 sq ft
- Cart lodge
- Freehold EPC Rating B
- · Air source heating

- 0.44 acre plot
- · Southerly facing rear garden
- · Immaculately presented
- · Council Tax Band F
- · Private drainage