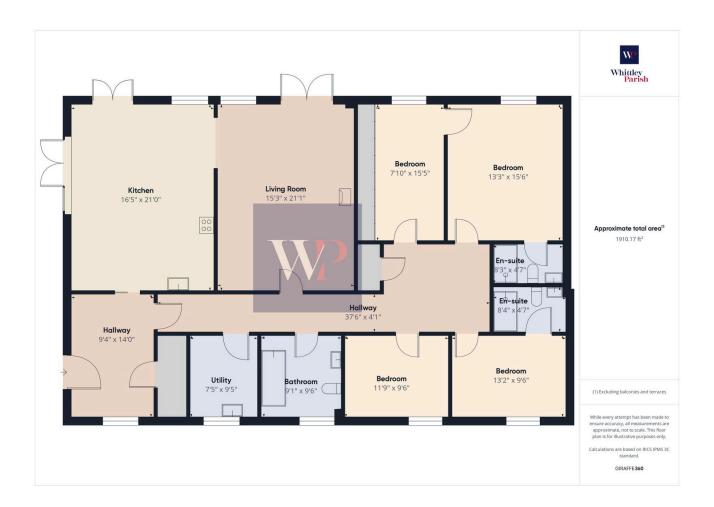

## **Green Street, Hoxne**

Guide Price £750,000

A stunning home with grounds extending to 0.44 acres (STMS) and enjoying outstanding far reaching views over the idyllic rural countryside. Providing spacious & versatile accommodation (over 1,800 sq ft) and finished to a high specification. Boasting a cart lodge, southerly facing gardens and two en-suite bedrooms.

## **Key Features**

- · Outstanding far reaching views
- Over 1,800 sq ft
- Cart lodge
- Freehold EPC Rating B
- · Air source heating

- 0.44 acre plot
- · Southerly facing rear garden
- · Immaculately presented
- · Council Tax Band F
- · Private drainage