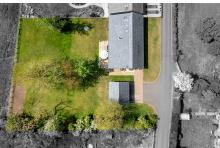

## **Green Street, Hoxne**

Guide Price £750,000

A stunning home with grounds extending to 0.44 acres (STMS) and enjoying outstanding far reaching views over the idyllic rural countryside. Providing spacious & versatile accommodation (over 1,800 sq ft) and finished to a high specification. Boasting a cart lodge, southerly facing gardens and two en-suite bedrooms.

## **Key Features**

- · Outstanding far reaching views
- Over 1,800 sq ft
- Cart lodge
- Freehold EPC Rating B
- · Air source heating

- 0.44 acre plot
- · Southerly facing rear garden
- · Immaculately presented
- · Council Tax Band F
- · Private drainage