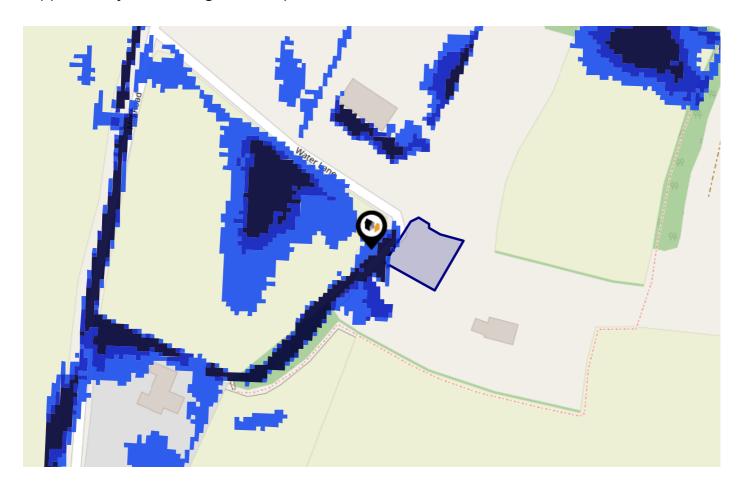

### Flood Risk Rivers & Seas - Flood Risk

This map shows the chance of flooding from rivers and / or the sea, taking into account flood defences and their condition.

#### Risk Rating: Very low

The map does not contain sufficient information for it to be used to determine flood risk to individual properties, but it does give you an indication of whether your area may be affected by surface water flooding at this risk level.

- High Risk an area which has a chance of flooding of greater than 1 in 30 (3.3%) in any one year.
- Medium Risk an area which has a chance of flooding of greater than 1 in 100 (1.0%) in any one year.
- Low Risk an area which has a chance of flooding of greater than 1 in 1000 (0.25%) in any one year.
- Very Low Risk an area in which the risk is below 1 in 1000 (0.25%) in any one year.