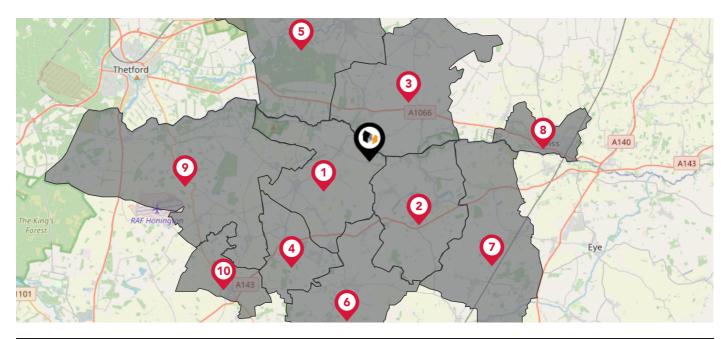

| Nearby Conservation Areas |                |  |
|---------------------------|----------------|--|
| 1                         | Hopton         |  |
| 2                         | Garboldisham   |  |
| 3                         | Redgrave       |  |
| 4                         | South Lopham   |  |
| 5                         | Botesdale      |  |
| 6                         | Wattisfield    |  |
| $\overline{\mathbf{v}}$   | North Lopham   |  |
| 8                         | Bardwell       |  |
| 9                         | Mellis         |  |
|                           | Fakenham Magna |  |