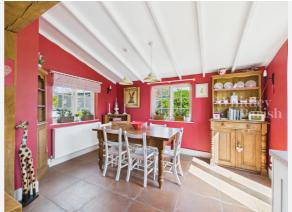

| SK398506                                   |         |          |  |

#### Local Area

| Local Authority:          | Suffolk  | Estimated | d Broadband     | Speeds       |
|---------------------------|----------|-----------|-----------------|--------------|
| <b>Conservation Area:</b> | No       | (Standard | d - Superfast - | · Ultrafast) |
| Flood Risk:               |          | _         |                 |              |
| • Rivers & Seas           | Very low | 1         | 34              | -            |
| • Surface Water           | Low      | mb/s      | mb/s            | mb/s         |
|                           |          |           |                 |              |

#### Mobile Coverage:

(based on calls indoors)



#### Satellite/Fibre TV Availability:



























# Gallery Photos





































# Gallery **Photos**





























# Gallery **Floorplan**



#### MILL ROAD, THELNETHAM, DISS, IP22





# Property EPC - Certificate



|       | Mill Road, Thelnetham, IP22 | En      | ergy rating   |
|-------|-----------------------------|---------|---------------|
|       | Valid until 03.07.2029      |         |               |
| Score | Energy rating               | Current | Potential     |
| 92+   | Α                           |         |               |
| 81-91 | B                           |         |               |
| 69-80 | С                           |         | 76   <b>C</b> |
| 55-68 | D                           | 57   D  |               |
| 39-54 | E                           |         |