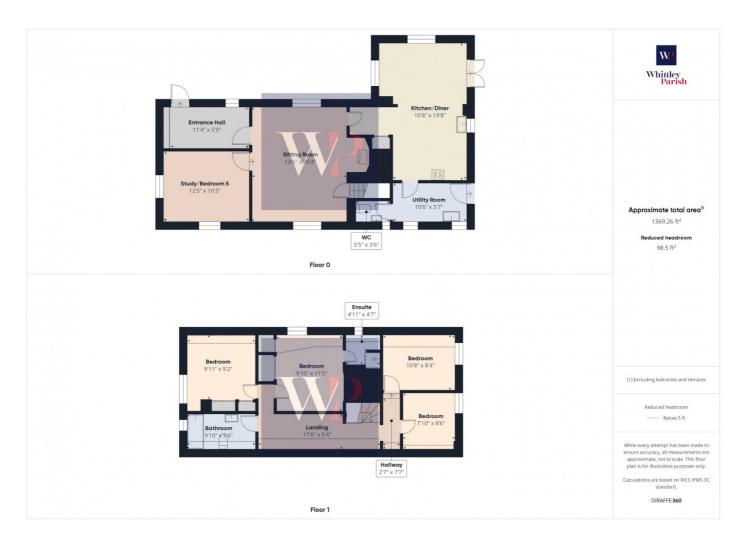

# Gallery **Floorplan**

#### Property

| Туре:            | Detached                                   | Tenure: | Freehold |  |
|------------------|--------------------------------------------|---------|----------|--|
| Bedrooms:        | 4                                          |         |          |  |
| Floor Area:      | 1,453 ft <sup>2</sup> / 135 m <sup>2</sup> |         |          |  |
| Plot Area:       | 0.15 acres                                 |         |          |  |
| Year Built :     | Before 1900                                |         |          |  |
| Council Tax :    | Band E                                     |         |          |  |
| Annual Estimate: | £2,741                                     |         |          |  |
| Title Number:    | SK398506                                   |         |          |  |