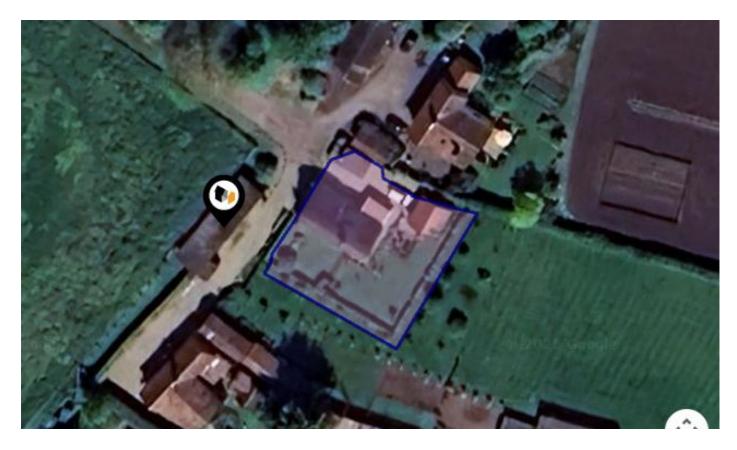

#### MILL ROAD, THELNETHAM, DISS, IP22

Whittley Parish | Diss

4-6 Market Hill Diss IP22 4JZ 01379640808 admin@whittleyparish.com https://www.whittleyparish.com/

#### Property

| Туре:            | Detached                                   | Tenure: | Freehold |  |
|------------------|--------------------------------------------|---------|----------|--|
| Bedrooms:        | 4                                          |         |          |  |
| Floor Area:      | 1,453 ft <sup>2</sup> / 135 m <sup>2</sup> |         |          |  |
| Plot Area:       | 0.15 acres                                 |         |          |  |
| Year Built :     | Before 1900                                |         |          |  |
| Council Tax :    | Band E                                     |         |          |  |
| Annual Estimate: | £2,741                                     |         |          |  |
| Title Number:    | SK398506                                   |         |          |  |