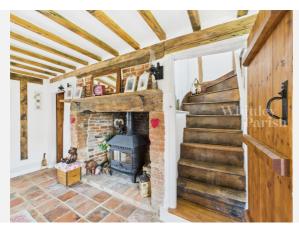

a

| Local Authority:          | Suffolk  | Estimated | d Broadband     | Speeds       |
|---------------------------|----------|-----------|-----------------|--------------|
| <b>Conservation Area:</b> | No       | (Standard | d - Superfast - | · Ultrafast) |
| Flood Risk:               |          | _         |                 |              |
| • Rivers & Seas           | Very low | 1         | 34              | -            |
| • Surface Water           | Low      | mb/s      | mb/s            | mb/s         |
|                           |          |           |                 |              |

#### Mobile Coverage:

(based on calls indoors)



#### Satellite/Fibre TV Availability:



























# Gallery Photos





































# Gallery **Photos**





























# Gallery **Floorplan**



#### MILL ROAD, THELNETHAM, DISS, IP22





# Property EPC - Certificate



|       | Mill Road, Thelnetham, IP22 | En      | ergy rating   |
|-------|-----------------------------|---------|---------------|
|       | Valid until 03.07.2029      |         |               |
| Score | Energy rating               | Current | Potential     |
| 92+   | Α                           |         |               |
| 81-91 | B                           |         |               |
| 69-80 | С                           |         | 76   <b>C</b> |
| 55-68 | D                           | 57   D  |               |
| 39-54 | E                           |         |               |
| 21-38 | F                           |         |               |
| 1-20  | G