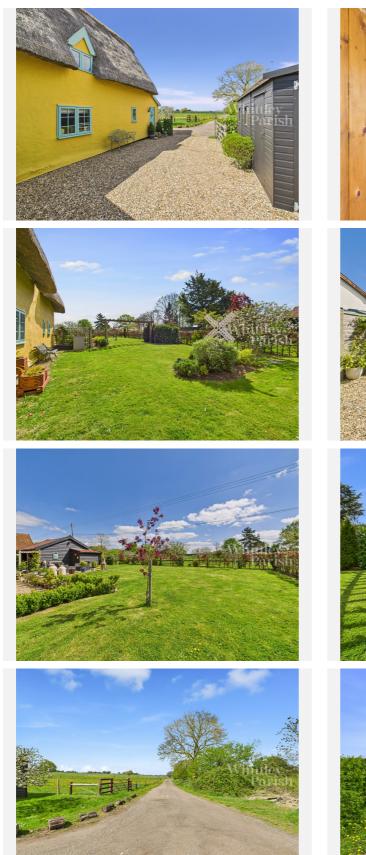

|         |          |  |

#### Local Area

| Local Authority:          | Suffolk  | Estimated | d Broadband     | Speeds       |
|---------------------------|----------|-----------|-----------------|--------------|
| <b>Conservation Area:</b> | No       | (Standard | d - Superfast - | · Ultrafast) |
| Flood Risk:               |          | _         |                 |              |
| • Rivers & Seas           | Very low | 1         | 34              | -            |
| • Surface Water           | Low      | mb/s      | mb/s            | mb/s         |
|                           |          |           |                 |              |

#### Mobile Coverage:

(based on calls indoors)



#### Satellite/Fibre TV Availability:



























# Gallery Photos





































# Gallery **Photos**





























# Gallery **Floorplan**



#### MILL ROAD, THELNETHAM, DISS, IP22





# Property EPC - Certificate



|       | Mill Road, Thelnetham, IP22 | En      | ergy rating   |
|-------|-----------------------------|---------|---------------|
|       | Valid until 03.07.2029      |         |               |
| Score | Energy rating               | Current | Potential     |
| 92+   | Α                           |         |               |
| 81-91 | B                           |         |               |
| 69-80 | С                           |         | 76   <b>C</b> |
| 55-68 | D                           | 57   D  |               |
| 39-54 | E                           |         |               |
| 21-38 | F