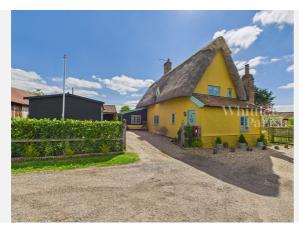

|         |          |  |

#### Local Area

| Local Authority:          | Suffolk  | Estimated | d Broadband     | Speeds       |
|---------------------------|----------|-----------|-----------------|--------------|
| <b>Conservation Area:</b> | No       | (Standard | d - Superfast - | · Ultrafast) |
| Flood Risk:               |          | _         |                 |              |
| • Rivers & Seas           | Very low | 1         | 34              | -            |
| • Surface Water           | Low      | mb/s      | mb/s            | mb/s         |
|                           |          |           |                 |              |

#### Mobile Coverage:

(based on calls indoors)



#### Satellite/Fibre TV Availability:



























# Gallery Photos





































# Gallery **Photos**





























# Gallery **Floorplan**



#### MILL ROAD, THELNETHAM, DISS, IP22





# Property EPC - Certificate



|       | Mill Road, Thelnetham, IP22 | En      | ergy rating   |
|-------|-----------------------------|---------|---------------|
|       | Valid until 03.07.2029      |         |               |
| Score | Energy rating               | Current | Potential     |
| 92+   | Α                           |         |               |
| 81-91 | B                           |         |               |
| 69-80 | С                           |         | 76   <b>C</b> |
| 55-68 | D                           | 57   D  |               |
| 39-54 | E                           |         |               |
| 21-38 | F