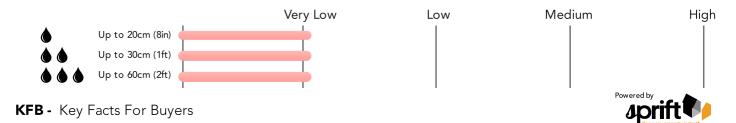

#### Local Area

| Local Authority:          | Suffolk  | Estimated | d Broadband     | Speeds       |
|---------------------------|----------|-----------|-----------------|--------------|
| <b>Conservation Area:</b> | No       | (Standard | d - Superfast - | · Ultrafast) |
| Flood Risk:               |          | _         |                 |              |
| • Rivers & Seas           | Very low | 1         | 34              | -            |
| • Surface Water           | Low      | mb/s      | mb/s            | mb/s         |
|                           |          |           |                 |              |