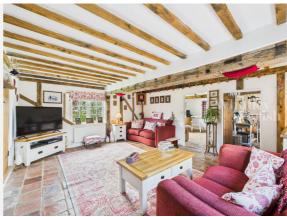

|  |

#### Local Area

| Local Authority:          | Suffolk  | Estimated | d Broadband     | Speeds       |
|---------------------------|----------|-----------|-----------------|--------------|
| <b>Conservation Area:</b> | No       | (Standard | d - Superfast - | · Ultrafast) |
| Flood Risk:               |          | _         |                 |              |
| • Rivers & Seas           | Very low | 1         | 34              | -            |
| • Surface Water           | Low      | mb/s      | mb/s            | mb/s         |
|                           |          |           |                 |              |

#### Mobile Coverage:

(based on calls indoors)



#### Satellite/Fibre TV Availability:



























# Gallery Photos





































# Gallery **Photos**





























# Gallery **Floorplan**



#### MILL ROAD, THELNETHAM, DISS, IP22





# Property EPC - Certificate



|       | Mill Road, Thelnetham, IP22 | En      | ergy rating   |
|-------|-----------------------------|---------|---------------|
|       | Valid until 03.07.2029      |         |               |
| Score | Energy rating               | Current | Potential     |
| 92+   | Α                           |         |               |
| 81-91 | B                           |         |               |
| 69-80 | С                           |         | 76   <b>C</b> |
| 55-68 | D                           | 57   D  |               |
| 39-54 | E                           |         |               |
| 21-38 | F                           |         |