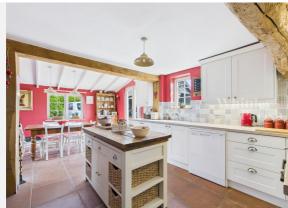

r:    | SK398506                                   |         |          |  |

#### Local Area

| Local Authority:          | Suffolk  | Estimated | d Broadband     | Speeds       |
|---------------------------|----------|-----------|-----------------|--------------|
| <b>Conservation Area:</b> | No       | (Standard | d - Superfast - | · Ultrafast) |
| Flood Risk:               |          | _         |                 |              |
| • Rivers & Seas           | Very low | 1         | 34              | -            |
| • Surface Water           | Low      | mb/s      | mb/s            | mb/s         |
|                           |          |           |                 |              |

#### Mobile Coverage:

(based on calls indoors)



#### Satellite/Fibre TV Availability:



























# Gallery Photos





































# Gallery **Photos**





























# Gallery **Floorplan**



#### MILL ROAD, THELNETHAM, DISS, IP22





# Property EPC - Certificate



|       | Mill Road, Thelnetham, IP22 | En      | ergy rating   |
|-------|-----------------------------|---------|---------------|
|       | Valid until 03.07.2029      |         |               |
| Score | Energy rating               | Current | Potential     |
| 92+   | Α                           |         |               |
| 81-91 | B                           |         |               |
| 69-80 | С                           |         | 76   <b>C</b> |
| 55-68 | D                           | 57   D  |               |
| 39-54 | E                           |         |