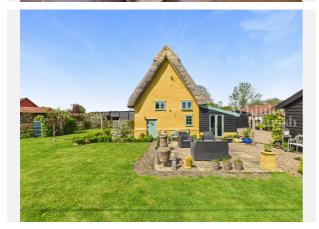

| SK398506                                   |         |          |  |

#### Local Area

| Local Authority:          | Suffolk  | Estimated | d Broadband     | Speeds       |
|---------------------------|----------|-----------|-----------------|--------------|
| <b>Conservation Area:</b> | No       | (Standard | d - Superfast - | · Ultrafast) |
| Flood Risk:               |          | _         |                 |              |
| • Rivers & Seas           | Very low | 1         | 34              | -            |
| • Surface Water           | Low      | mb/s      | mb/s            | mb/s         |
|                           |          |           |                 |              |

#### Mobile Coverage:

(based on calls indoors)



#### Satellite/Fibre TV Availability:



























# Gallery Photos





































# Gallery **Photos**





























# Gallery **Floorplan**



#### MILL ROAD, THELNETHAM, DISS, IP22





# Property EPC - Certificate



|       | Mill Road, Thelnetham, IP22 | En      | ergy rating   |
|-------|-----------------------------|---------|---------------|
|       | Valid until 03.07.2029      |         |               |
| Score | Energy rating               | Current | Potential     |
| 92+   | Α                           |         |               |
| 81-91 | B                           |         |               |
| 69-80 | С                           |         | 76   <b>C</b> |
| 55-68 | D                           | 57   D  |               |
| 39-54 | E                           |         |