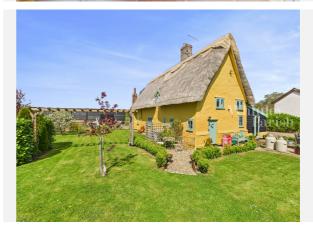

#### MILL ROAD, THELNETHAM, DISS, IP22

Whittley Parish | Diss

4-6 Market Hill Diss IP22 4JZ 01379640808 admin@whittleyparish.com https://www.whittleyparish.com/

#### Property

| Туре:            | Detached                                   | Tenure: | Freehold |  |
|------------------|--------------------------------------------|---------|----------|--|
| Bedrooms:        | 4                                          |         |          |  |
| Floor Area:      | 1,453 ft <sup>2</sup> / 135 m <sup>2</sup> |         |          |  |
| Plot Area:       | 0.15 acres                                 |         |          |  |
| Year Built :     | Before 1900                                |         |          |  |
| Council Tax :    | Band E                                     |         |          |  |
| Annual Estimate: | £2,741                                     |         |          |  |
| Title Number:    | SK398506                                   |         |          |  |