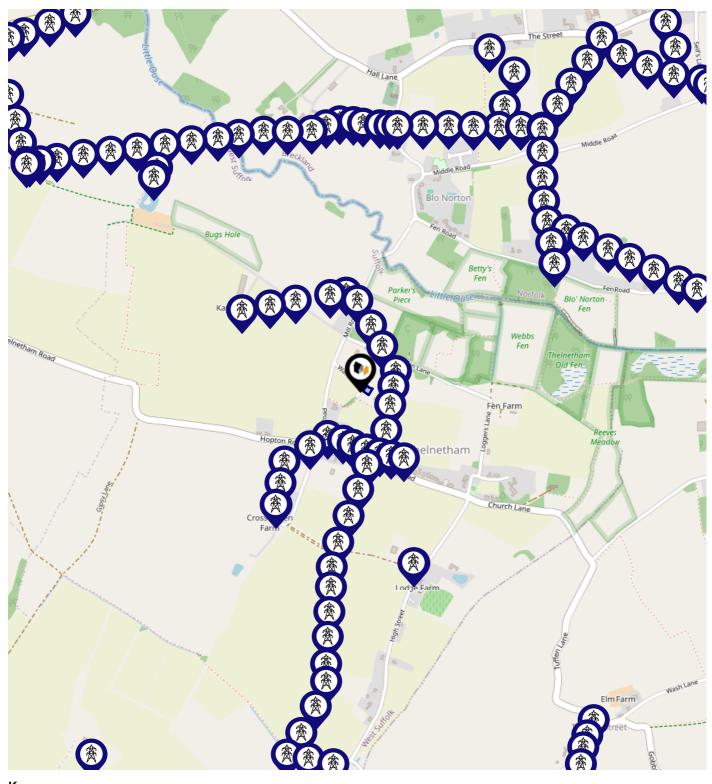

#### Mobile Coverage:

(based on calls indoors)

### Maps Coal Mining

100 Ashtree Farm Raydon Common Gardener's Cottage Chandos Lodg Blo'Norton opton Spring Farm Fen Ro Honeysückle Cottage The Banks Bridge Farm The Old Rectory Kay's Farm Feng Hillside Farm Theinetham Fen Ro ue Farm Hopton End Farm Carlton Lodg St Mary's Church Church La Cross Green Farm Crackthorn Cottage Lodge Farm The Belt eston Home Cover Park Farm Leaflet | Contains British Geological Survey materials © UKRI 2025

This map displays nearby coal mine entrances and their classifications.

#### Mine Entry

× Adit

× Gutter Pit

× Shaft

The Coal Authority has records of over 175,000 mine entries within the UK captured in the National Coal Mining database, derived from sources including abandonment plans, geological and topographical plans.

Coal mining activity is recorded as far back as the 13th century, but prior to 1872 there was no requirement to deposit abandonment plans. It is therefore believed there may be many unrecorded mine entries of which the Authority has no information or knowledge. These entries do not, therefore, appear within the Authority's national dataset as shown on this map.