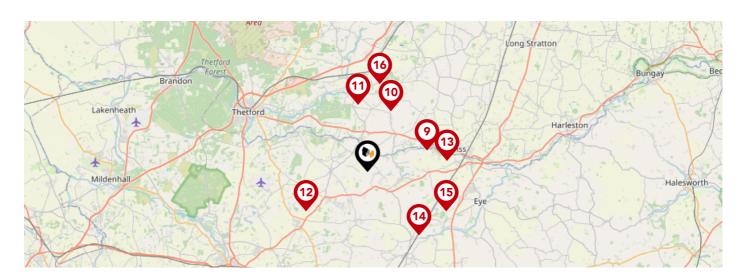

| Nearby | Landfill Sites                                                  |                   |  |
|--------|-----------------------------------------------------------------|-------------------|--|
|        | Redgrave Road-Hinderclay                                        | Historic Landfill |  |
| 2      | Land By 12 Nethergate Street-Hopton                             | Historic Landfill |  |
| 3      | Nick's Hill-Norwich Lane, Knettishall, Suffolk                  | Historic Landfill |  |
| 4      | Rushford-Thetford                                               | Historic Landfill |  |
| 5      | Rookery Farm-Rookery Farm, Wortham                              | Historic Landfill |  |
| 6      | Roydon Fen-Roydon, Norfolk                                      | Historic Landfill |  |
| Ø      | Rookery Farm-Rookery Farm, Wortham                              | Historic Landfill |  |
| 8      | Mellis Road-Mellis Road, Thrandeston                            | Historic Landfill |  |
| Ŷ      | Upon Land situated at Long Spinney-Euston,<br>Thetford, Norfolk | Historic Landfill |  |
| 10     | Near Shelfhanger Road (B1077)-Diss, Norfolk                     | Historic Landfill |  |