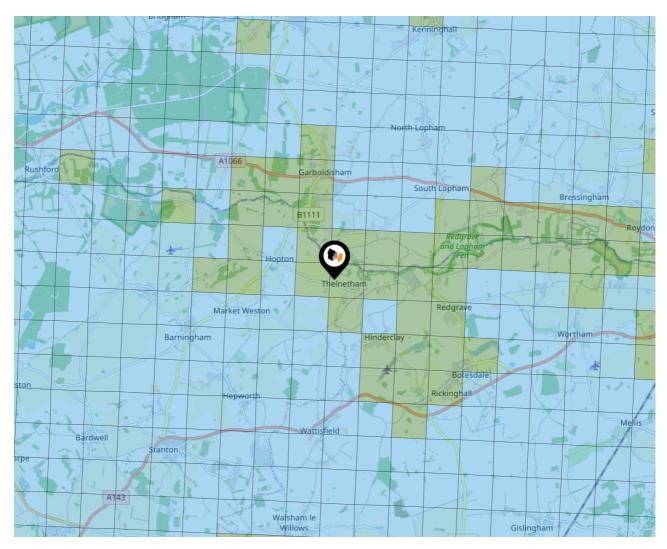

### Maps Conservation Areas

This map displays nearby official conservation areas. Every local authority in England has at least one conservation area. Most are designated by the Council as the local planning authority, though Historic England and the Secretary of State also have the power to create them.

| Nearby Conservation Areas |                |  |
|---------------------------|----------------|--|
| 1                         | Hopton         |  |
| 2                         | Garboldisham   |  |
| 3                         | Redgrave       |  |
| 4                         | South Lopham   |  |
| 5                         | Botesdale      |  |
| 6                         | Wattisfield    |  |
| $\overline{\mathbf{v}}$   | North Lopham   |  |
| 8                         | Bardwell       |  |
| 9                         | Mellis         |  |
|                           | Fakenham Magna |  |