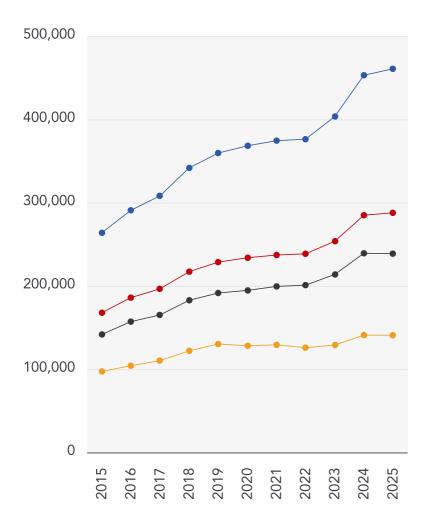

# Market House Price Statistics

#### 10 Year History of Average House Prices by Property Type in IP22

Detached

+74.63%

Semi-Detached

+**71.48**%

Terraced

+68.43%

Flat

+44.68%