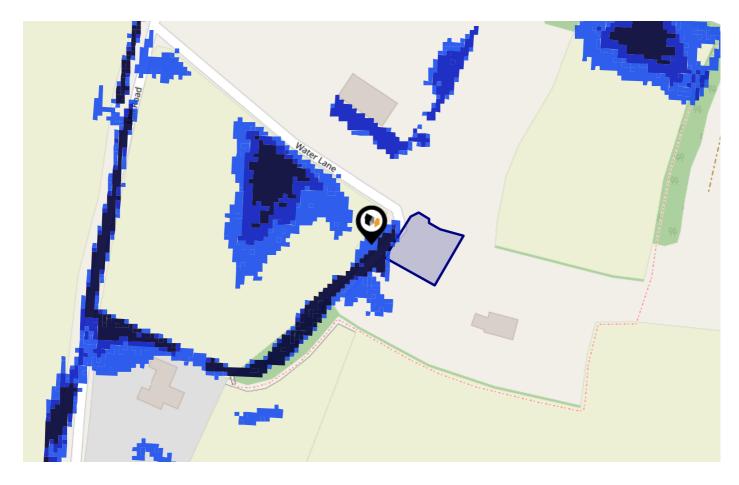

### Flood Risk Rivers & Seas - Flood Risk

This map shows the chance of flooding from rivers and / or the sea, taking into account flood defences and their condition.

#### Risk Rating: Very low

The map does not contain sufficient information for it to be used to determine flood risk to individual properties, but it does give you an indication of whether your area may be affected by surface water flooding at this risk level.

- High Risk an area which has a chance of flooding of greater than 1 in 30 (3.3%) in any one year.
- Medium Risk an area which has a chance of flooding of greater than 1 in 100 (1.0%) in any one year.
- Low Risk an area which has a chance of flooding of greater than 1 in 1000 (0.25%) in any one year.
- Very Low Risk an area in which the risk is below 1 in 1000 (0.25%) in any one year.