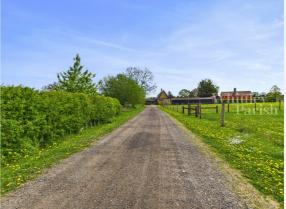

|         |          |  |

#### Local Area

| Local Authority:          | Suffolk  | Estimated | d Broadband     | Speeds       |
|---------------------------|----------|-----------|-----------------|--------------|
| <b>Conservation Area:</b> | No       | (Standard | d - Superfast - | · Ultrafast) |
| Flood Risk:               |          | _         |                 |              |
| • Rivers & Seas           | Very low | 1         | 34              | -            |
| • Surface Water           | Low      | mb/s      | mb/s            | mb/s         |
|                           |          |           |                 |              |

#### Mobile Coverage:

(based on calls indoors)



#### Satellite/Fibre TV Availability:



























# Gallery Photos





































# Gallery **Photos**





























# Gallery **Floorplan**



#### MILL ROAD, THELNETHAM, DISS, IP22





# Property EPC - Certificate



|       | Mill Road, Thelnetham, IP22 | En      | ergy rating   |
|-------|-----------------------------|---------|---------------|
|       | Valid until 03.07.2029      |         |               |
| Score | Energy rating               | Current | Potential     |
| 92+   | Α                           |         |               |
| 81-91 | B                           |         |               |
| 69-80 | С                           |         | 76   <b>C</b> |
| 55-68 | D                           | 57   D  |               |
| 39-54 | E                           |         |               |
| 21-38 | F