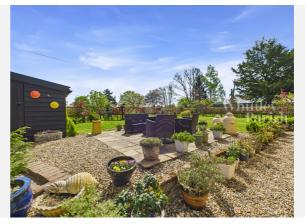

| SK398506                                   |         |          |  |

#### Local Area

| Local Authority:          | Suffolk  | Estimated | d Broadband     | Speeds       |
|---------------------------|----------|-----------|-----------------|--------------|
| <b>Conservation Area:</b> | No       | (Standard | d - Superfast - | · Ultrafast) |
| Flood Risk:               |          | _         |                 |              |
| • Rivers & Seas           | Very low | 1         | 34              | -            |
| • Surface Water           | Low      | mb/s      | mb/s            | mb/s         |
|                           |          |           |                 |              |

#### Mobile Coverage:

(based on calls indoors)



#### Satellite/Fibre TV Availability:



























# Gallery Photos





































# Gallery **Photos**





























# Gallery **Floorplan**



#### MILL ROAD, THELNETHAM, DISS, IP22





# Property EPC - Certificate



|       | Mill Road, Thelnetham, IP22 | En      | ergy rating   |
|-------|-----------------------------|---------|---------------|
|       | Valid until 03.07.2029      |         |               |
| Score | Energy rating               | Current | Potential     |
| 92+   | Α                           |         |               |
| 81-91 | B                           |         |               |
| 69-80 | С                           |         | 76   <b>C</b> |
| 55-68 | D                           | 57   D  |               |
| 39-54 | E                           |         |