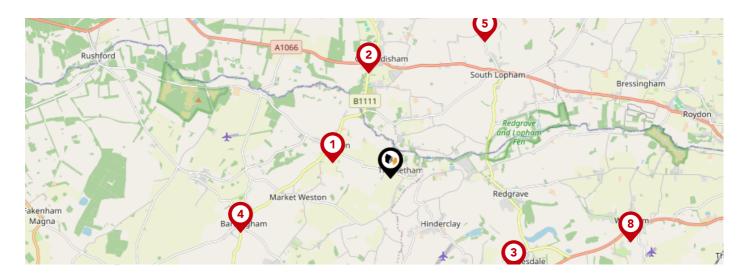

| Nearby Conservation Areas |                |  |
|---------------------------|----------------|--|
| 1                         | Hopton         |  |
| 2                         | Garboldisham   |  |
| 3                         | Redgrave       |  |
| 4                         | South Lopham   |  |
| 5                         | Botesdale      |  |
| 6                         | Wattisfield    |  |
| $\overline{\mathbf{v}}$   | North Lopham   |  |
| 8                         | Bardwell       |  |
| 9                         | Mellis         |  |
|                           | Fakenham Magna |  |