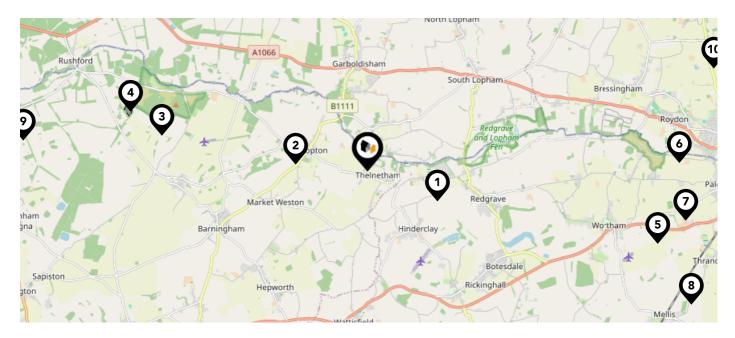

| Nearby Cou | ncil Wards                |
|------------|---------------------------|
| 1          | Barningham Ward           |
| 2          | Rickinghall Ward          |
| 3          | Guiltcross Ward           |
| 4          | Stanton Ward              |
| 5          | Harling & Heathlands Ward |
| 6          | Walsham-le-Willows Ward   |
| 7          | Gislingham Ward           |
| 8          | Diss & Roydon Ward        |
| Ø          | Bardwell Ward             |
| 10         | Ixworth Ward              |