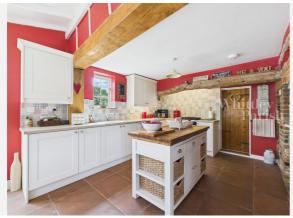

|          |  |

#### Local Area

| Local Authority:          | Suffolk  | Estimated | d Broadband     | Speeds       |
|---------------------------|----------|-----------|-----------------|--------------|
| <b>Conservation Area:</b> | No       | (Standard | d - Superfast - | · Ultrafast) |
| Flood Risk:               |          | _         |                 |              |
| • Rivers & Seas           | Very low | 1         | 34              | -            |
| • Surface Water           | Low      | mb/s      | mb/s            | mb/s         |
|                           |          |           |                 |              |

#### Mobile Coverage:

(based on calls indoors)



#### Satellite/Fibre TV Availability:



























# Gallery Photos





































# Gallery **Photos**





























# Gallery **Floorplan**



#### MILL ROAD, THELNETHAM, DISS, IP22





# Property EPC - Certificate



|       | Mill Road, Thelnetham, IP22 | En      | ergy rating   |
|-------|-----------------------------|---------|---------------|
|       | Valid until 03.07.2029      |         |               |
| Score | Energy rating               | Current | Potential     |
| 92+   | Α                           |         |               |
| 81-91 | B                           |         |               |
| 69-80 | С                           |         | 76   <b>C</b> |
| 55-68 | D                           | 57   D  |               |
| 39-54 | E                           |         |               |
| 21-38 | F