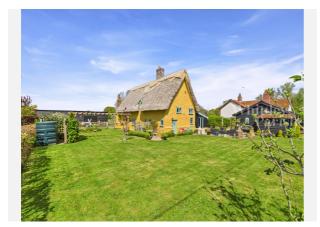

umber:    | SK398506                                   |         |          |  |

#### Local Area

| Local Authority:          | Suffolk  | Estimated | d Broadband     | Speeds       |
|---------------------------|----------|-----------|-----------------|--------------|
| <b>Conservation Area:</b> | No       | (Standard | d - Superfast - | · Ultrafast) |
| Flood Risk:               |          | _         |                 |              |
| • Rivers & Seas           | Very low | 1         | 34              | -            |
| • Surface Water           | Low      | mb/s      | mb/s            | mb/s         |
|                           |          |           |                 |              |

#### Mobile Coverage:

(based on calls indoors)



#### Satellite/Fibre TV Availability:



























# Gallery Photos





































# Gallery **Photos**





























# Gallery **Floorplan**



#### MILL ROAD, THELNETHAM, DISS, IP22





# Property EPC - Certificate



|       | Mill Road, Thelnetham, IP22 | En      | ergy rating   |
|-------|-----------------------------|---------|---------------|
|       | Valid until 03.07.2029      |         |               |
| Score | Energy rating               | Current | Potential     |
| 92+   | Α                           |         |               |
| 81-91 | B                           |         |               |
| 69-80 | С                           |         | 76   <b>C</b> |
| 55-68 | D                           | 57   D  |               |
| 39-54 | E                           |