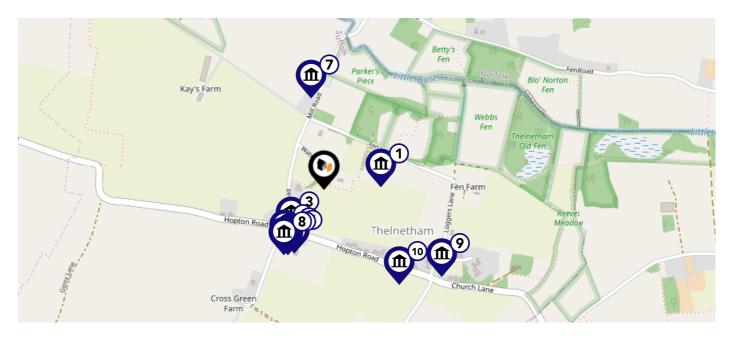

## Maps Listed Buildings

This map displays nearby listed buildings and protected structures, as well as their listed tier and distance from the target property...

| Listed B                | uildings in the local district                                    | Grade    | Distance  |
|-------------------------|-------------------------------------------------------------------|----------|-----------|
|                         | 1031198 - Willow House                                            | Grade II | 0.1 miles |
|                         | 1285624 - The Evergreen Oak                                       | Grade II | 0.1 miles |
|                         | 1031208 - Clover Cottage                                          | Grade II | 0.1 miles |
|                         | 1031202 - Barn Immediately To The East Of Evergreen Oak           | Grade II | 0.2 miles |
| <b>(1</b> )             | 1031204 - Trapetts Cross Cottage                                  | Grade II | 0.2 miles |
|                         | 1031203 - Remains Of Cross In Garden To The West Of Evergreen Oak | Grade II | 0.2 miles |
|                         | 1031207 - Windmill                                                | Grade II | 0.2 miles |
| <b>(m)</b> <sup>8</sup> | 1194607 - Trapetts Cross Cottages                                 | Grade II | 0.2 miles |
| <b>(1)</b> <sup>9</sup> | 1194626 - The Cottage                                             | Grade II | 0.3 miles |
|                         | 1194620 - Marycot                                                 | Grade II | 0.3 miles |