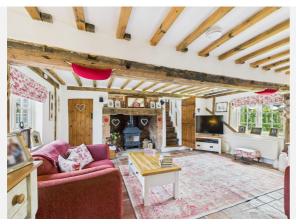

|          |  |

#### Local Area

| Local Authority:          | Suffolk  | Estimated | d Broadband     | Speeds       |
|---------------------------|----------|-----------|-----------------|--------------|
| <b>Conservation Area:</b> | No       | (Standard | d - Superfast - | · Ultrafast) |
| Flood Risk:               |          | _         |                 |              |
| • Rivers & Seas           | Very low | 1         | 34              | -            |
| • Surface Water           | Low      | mb/s      | mb/s            | mb/s         |
|                           |          |           |                 |              |

#### Mobile Coverage:

(based on calls indoors)



#### Satellite/Fibre TV Availability:



























# Gallery Photos





































# Gallery **Photos**





























# Gallery **Floorplan**



#### MILL ROAD, THELNETHAM, DISS, IP22





# Property EPC - Certificate



|       | Mill Road, Thelnetham, IP22 | En      | ergy rating   |
|-------|-----------------------------|---------|---------------|
|       | Valid until 03.07.2029      |         |               |
| Score | Energy rating               | Current | Potential     |
| 92+   | Α                           |         |               |
| 81-91 | B                           |         |               |
| 69-80 | С                           |         | 76   <b>C</b> |
| 55-68 | D                           | 57   D  |               |
| 39-54 | E                           |         |               |
| 21-38 | F                           |