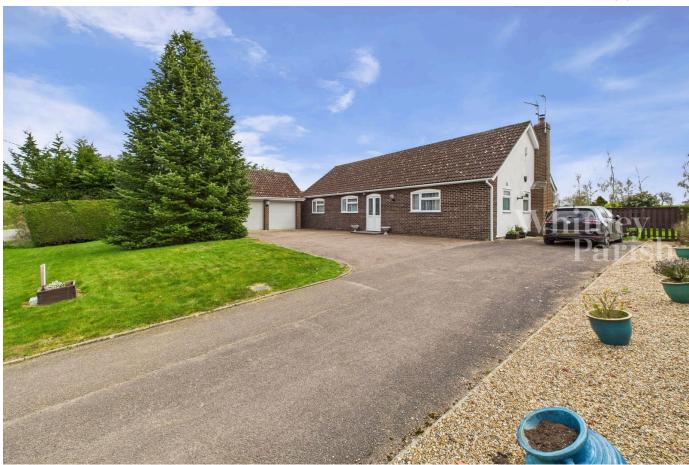

## Old Bury Road, Stuston, Diss

Guide Price £475,000

Boasting an individual position, this spacious three bedroom detached bungalow is situated upon a spacious plot enjoying unspoilt rural views, further benefitting from a double detached garage, one bathroom and two en-suite showers, extensive off-road parking and versatile living space in the regions of 1,300 sq ft.

## **Key Features**

- Guide Price £475,000 £500,000
- Over 1,300 sq ft
- · Double garage
- · Far reaching rural views
- · Council Tax Band D

- · Hartismere school catchment
- · South facing rear gardens
- 2 ensuites
- Freehold EPC Rating E
- · LPG heating Mains drainage