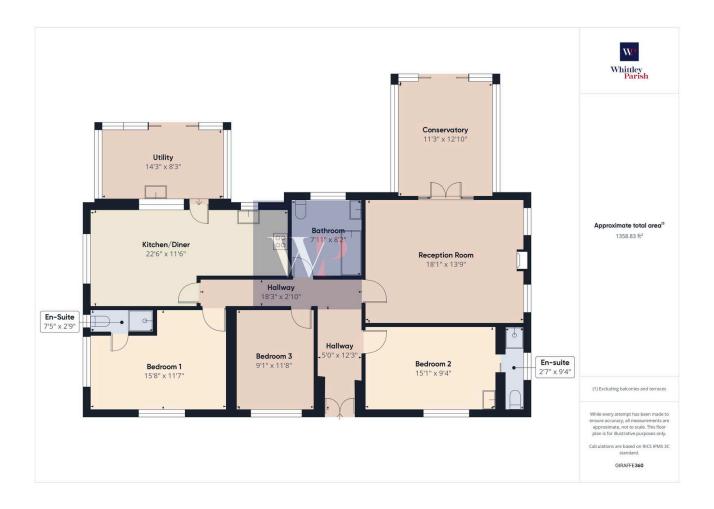

## Old Bury Road, Stuston, Diss

Guide Price £475,000

Boasting an individual position, this spacious three bedroom detached bungalow is situated upon a spacious plot enjoying unspoilt rural views, further benefitting from a double detached garage, one bathroom and two en-suite showers, extensive off-road parking and versatile living space in the regions of 1,300 sq ft.

## **Key Features**

- Guide Price £475,000 £500,000
- Over 1,300 sq ft
- · Double garage
- · Far reaching rural views
- · Council Tax Band D

- · Hartismere school catchment
- · South facing rear gardens
- 2 ensuites
- Freehold EPC Rating E
- · LPG heating Mains drainage