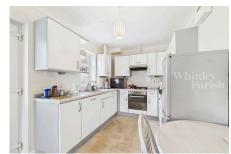

## Old Bury Road, Stuston, Diss

Guide Price £475,000

Boasting an individual position, this spacious three bedroom detached bungalow is situated upon a spacious plot enjoying unspoilt rural views, further benefitting from a double detached garage, one bathroom and two en-suite showers, extensive off-road parking and versatile living space in the regions of 1,300 sq ft.