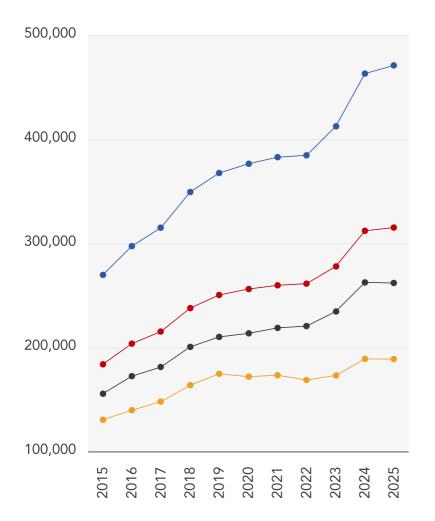

#### 10 Year History of Average House Prices by Property Type in IP31

Detached

+74.63%

Semi-Detached

+**71.48**%

Terraced

+68.43%

Flat

+44.68%