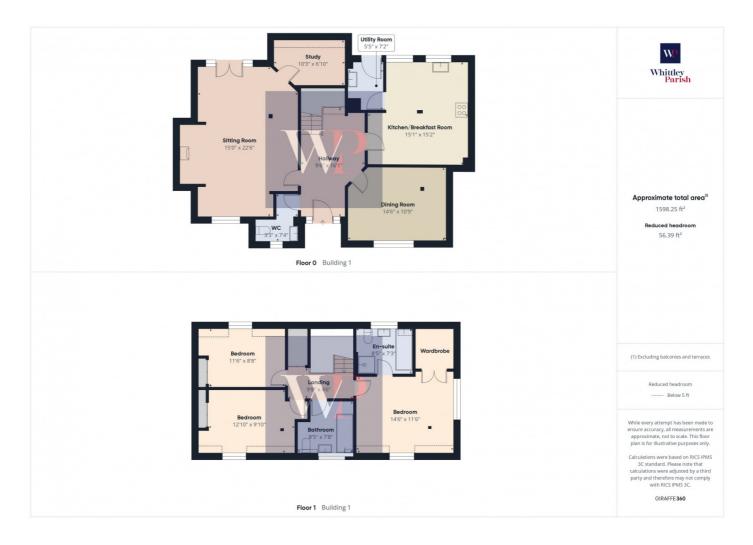

servation Order - (i) 1no Ash Tree (1 on plan) - Reduce lateral spread to south-west and west up to 2 metres, (ii) 1no Ash Tree (2 on plan) - Clear back from electricity wires with lateral reduction up to 2 metres. Coppice northern twin stem leaning over shared driveway, (iii) 1no Ash Tree (6 on plan) - Crown raise to provide 1 metre clearance above power cable, (iv) 1no Ash Tree (3 on plan) - ash with Meripilus giganteus bracket and decay cavity at base. Fell/coppice and (v) 2no Ash Trees (4 and 5 on plan) - Crown reduce all round up to 2 metres (all witthin area A1 of Order)



### Gallery Photos





















## Gallery Photos





















# Gallery Photos







**KFB** - Key Facts For Buyers

# Gallery Floorplan



#### THE STREET, CONEY WESTON, BURY ST. EDMUNDS, IP31





# Property EPC - Certificate



| The Street, Coney Weston, BURY ST. EDMUNDS, IP31 |                        |         | ergy rating   |
|--------------------------------------------------|------------------------|---------|---------------|
|                                                  | Valid until 09.02.2035 |         |               |
| Score                                            | Energy rating          | Current | Potential     |
| 92+<br>81-91                                     | A<br>B                 |         |               |
| 69-80                                            | С                      | 67   D  | 78   <b>C</b> |
| 55-68                                            | D                      | 67   D  |               |
| 39-54