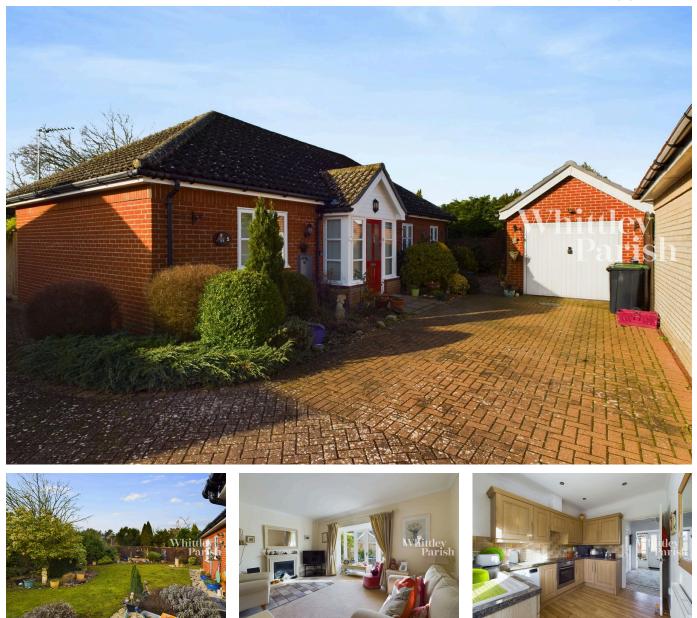

## Parkington Way, Wattisfield

£290,000

🛤 3 🚰 2 🚘 2

No onward chain – A detached two bedroom bungalow measuring over 750 square feet with off road parking and a garage.

## **Key Features**

- No onward chain
- L shape lounge/diner
- South westerly facing gardens
- EPC Rating C
- Oil heating

- En-suite to master bedroom
- Off-road parking & garage
- Freehold
- Council Tax Band C