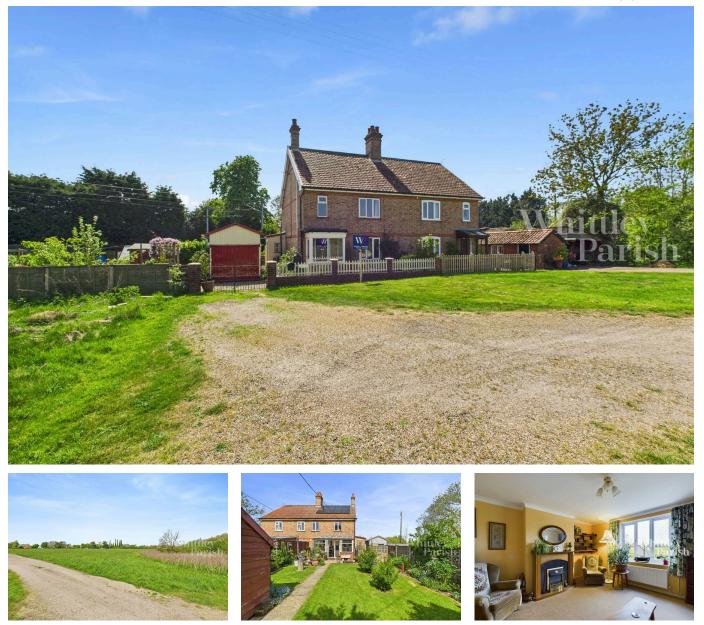

The Common, Mellis

Guide Price £300,000 - £310,000

🛤 3 🚰 1 🚘 2

No onward chain, three bedroom semi-detached Victorian house occupying a generous plot with lovely views over the common.

## **Key Features**

- Guide Price £300,000 £310,000
- Overlooking the common
- · Victorian semi-detached house
- Windows replaced in 2021
- EPC rating C

- No onward chain
- Large rear garden
- Boiler replaced in 2021
- Solar panels installed in 2021
- W Whittley Parish 00 Kitchen 8'6" x 12'2 Sitting Room ' x 12'6" Conservatory 12'3" x 5'10' Dining Room Hallway 9'3" x 12'3 Porch 5'3" x 2'10" Approximate total area® 947.44 ft<sup>2</sup> Floor 0 Bedroom 8'10" x 12'3 Bedroom 1'4" x 9'8" (1) Excluding balconies and terraces Bedroom Landing 9'0" x 12' Bathroo e every attempt has been made to re accuracy, all measurements are roximate, not to scale. This floor h is for illustrative purposes only. lations are based on RICS IPMS 3C standard. GIRAFFE360 Floor 1
- Council tax band C