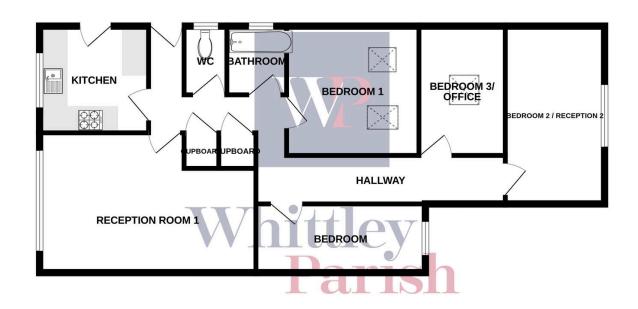

**GROUND FLOOR** 838 sq.ft. (77.9 sq.m.) approx.

TOTAL FLOOR AREA: 838 sq.ft. (77.9 sq.m.) approx