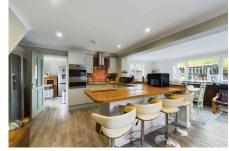

## Sandstone Way, Roydon, Diss

£375,000 **4** 3 **4** 2 **4** 1

No onward chain. Superbly positioned on a spacious corner plot and a short walk from Fair Green, this extensively extended and enhanced house offers over 1,200 sq ft of flexible living space, featuring en-suite facilities, a boot room, utility room and a separate studio/annexe.