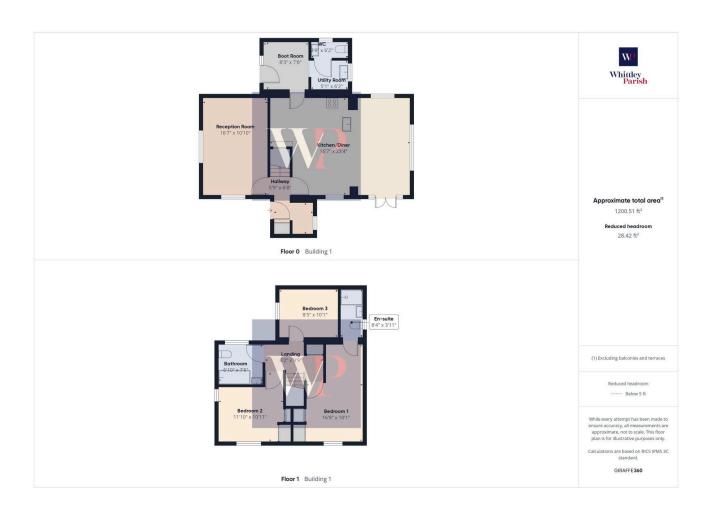

## Sandstone Way, Roydon, Diss

£375,000 **4** 3 **4** 2 **4** 1

No onward chain. Superbly positioned on a spacious corner plot and a short walk from Fair Green, this extensively extended and enhanced house offers over 1,200 sq ft of flexible living space, featuring en-suite facilities, a boot room, utility room and a separate studio/annexe.

## **Key Features**

- · No onward chain
- Significantly extended & enhanced
- Boot room & separate utility room
- Freehold EPC Rating C
- · Gas heating

- · Corner plot position close to Fair Green
- Studio/annexe
- · En-suite facilities
- · Council Tax Band C
- · Mains drainage