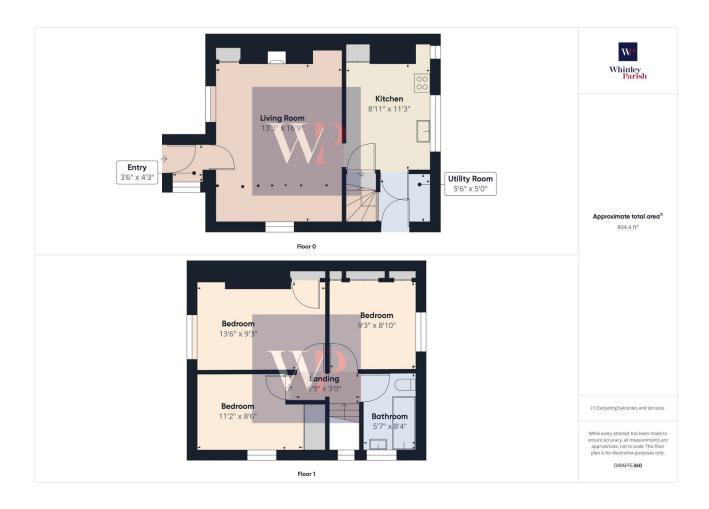

## **Key Features**

- Guide Price £325,000 £350,000
- Over 800 sq ft Extensive off-road parking
- · New oak effect laminate installed in lounge in 2023
- Freehold EPC Rating D
- · Mains drainage

- Character & charm Westerly facing gardens
- · New carpets installed on landing and bedroom 2 in 2023
- · Sought after location
- Council Tax Band B
- · Oil heating