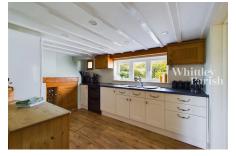

## Bressingham Road, Roydon

Guide Price £325,000 - £350,000

Having a wealth of character and charm, this three bedroom cottage is presented in a most excellent decorative order benefitting from extensive off-road parking and westerly facing rear gardens.

## **Key Features**

- Guide Price £325,000 £350,000
- Over 800 sq ft Extensive off-road parking
- · New oak effect laminate installed in lounge in 2023
- Freehold EPC Rating D
- · Mains drainage

- Character & charm Westerly facing gardens
- · New carpets installed on landing and bedroom 2 in 2023
- · Sought after location
- Council Tax Band B
- · Oil heating