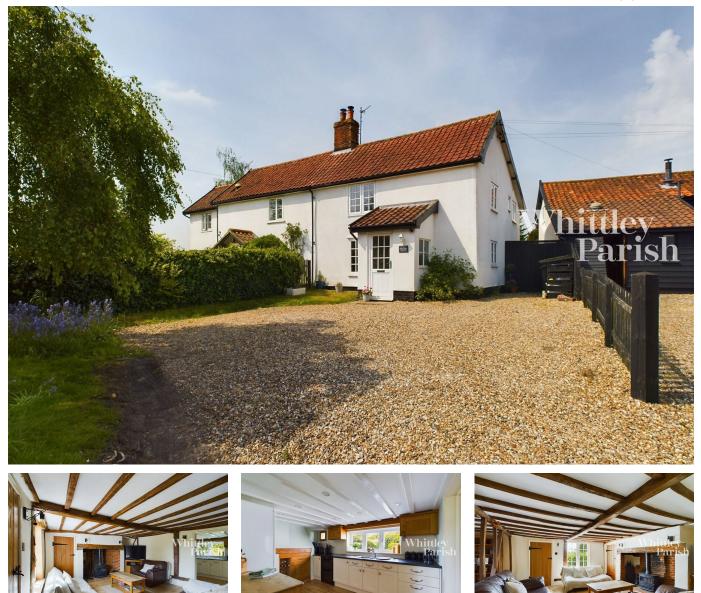

## Bressingham Road, Roydon

Guide Price £330,000 - £360,000

🍋 3 🏪 1 🚘 1

Having a wealth of character and charm, this three bedroom cottage is presented in a most excellent decorative order benefitting from extensive off-road parking and westerly facing rear gardens.

## **Key Features**

- Character & charm Westerly facing gardens
- New carpets installed on landing and bedroom 2 in 2023
- Guide Price £330,000 £360,000
- Freehold EPC Rating D
- Mains drainage

- Over 800 sq ft Extensive off-road parking
- New oak effect laminate installed in lounge in 2023
- Sought after location
- Council Tax Band B
- W Whittley Parish Kitchen 8'11" x 11'3' Living Room Entry Utility Room 3'6" x 4'3" 5'6" x 5'0" Approximate total area 804.4 ft<sup>2</sup> Floor O Bedroom Bedroom 3" x 8'10" 13'6" x 9'3 anding Bedroom (1) Excluding balconies and terraces Bathroom 11'2" x 8'6 2'4 While every attempt has been made to ensure accuracy, all measurements are approximate, not to scale. This floor plan is for illustrative purposes only. GIRAFFE 360 Floor 1
- Oil heating