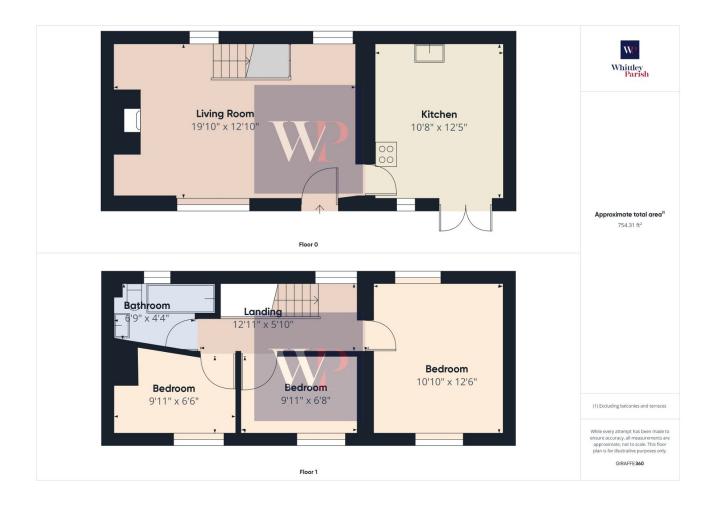

## **Back Hills, Botesdale**

Guide Price £250,000 - £260,000

Found in a secluded and tranquil position, this three bedroom semi-detached cottage enjoys a pleasing situation within the centre of the village and within short walking distance of amenities and facilities. Further benefiting from off-road parking and westerly facing rear gardens.

## **Key Features**

- · Westerly facing gardens
- First floor bathroom
- · Short walking distance to amenities
- Electric storage heating
- · Council Tax Band B

- · Off-road parking
- · Elevated views
- Freehold
- EPC Rating D
- \*\*Guide Price £250,000 £260,000\*\*