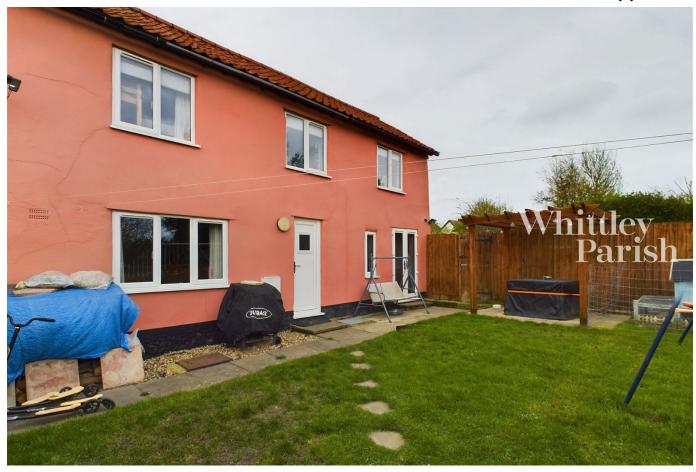

## **Back Hills, Botesdale**

Guide Price £250,000 - £260,000

Found in a secluded and tranquil position, this three bedroom semi-detached cottage enjoys a pleasing situation within the centre of the village and within short walking distance of amenities and facilities. Further benefiting from off-road parking and westerly facing rear gardens.

## **Key Features**

- · Westerly facing gardens
- First floor bathroom
- · Short walking distance to amenities
- Electric storage heating
- · Council Tax Band B

- · Off-road parking
- · Elevated views
- Freehold
- EPC Rating D
- \*\*Guide Price £250,000 £260,000\*\*