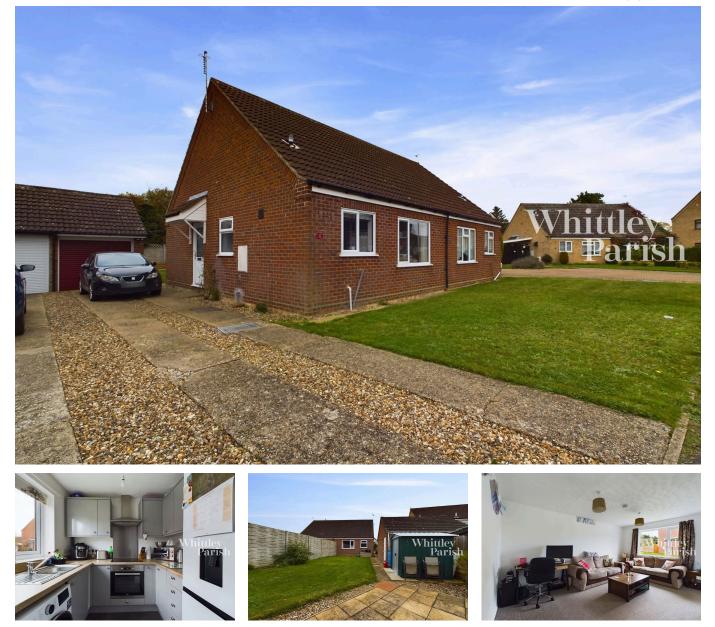

## Nicholls Way, Roydon, Diss

Guide Price £215,000 - £225,000

2 1 11

This two bedroom bungalow is beautifully presented and perfectly situated in a desirable location. Nestled in a quiet and friendly close conveniently positioned close to local amenities. The property boasts a single garage, ample off-road parking and spacious private gardens.

## **Key Features**

- Guide Price £215,000-£225,000
- Immaculately presented
- Walking distance to amenities
- Freehold
- EPC Rating D

- Single garage
- Replaced kitchen & bathroom
- Generous size rear garden
- Council Tax Band B
- Electric heating Mains drainage