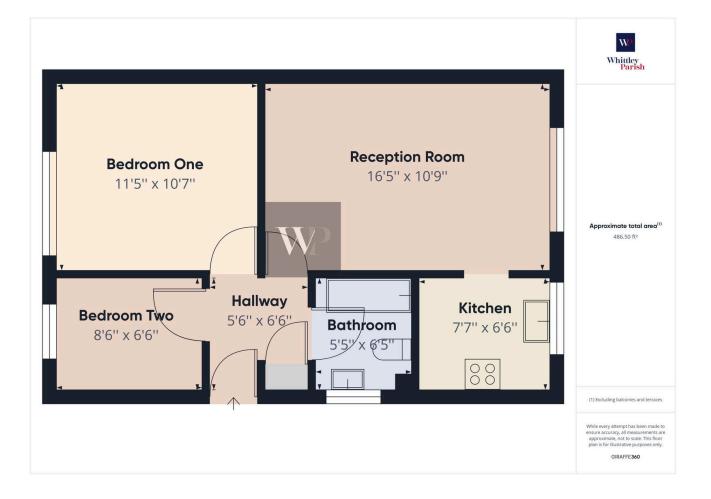

## Nicholls Way, Roydon, Diss

Guide Price £215,000 - £225,000

2 1 11

This two bedroom bungalow is beautifully presented and perfectly situated in a desirable location. Nestled in a quiet and friendly close conveniently positioned close to local amenities. The property boasts a single garage, ample off-road parking and spacious private gardens.

## **Key Features**

- Guide Price £215,000-£225,000
- Immaculately presented
- Walking distance to amenities
- Freehold
- EPC Rating D

- Single garage
- Replaced kitchen & bathroom
- Generous size rear garden
- Council Tax Band B
- Electric heating Mains drainage