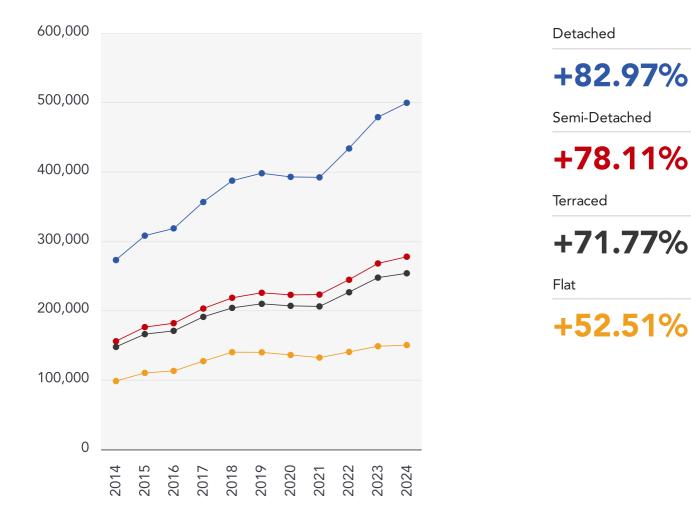

### Market House Price Statistics

### 10 Year History of Average House Prices by Property Type in IP21