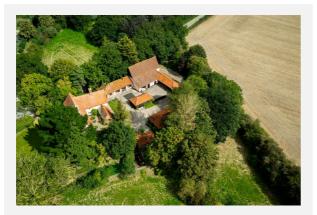

|          |  |
| Council Tax :    | Band G                                     |         |          |  |
| Annual Estimate: | £3,519                                     |         |          |  |
| Title Number:    | SK211095                                   |         |          |  |

#### Local Area

| Local Authority:          | Mid suffolk |  |
|---------------------------|-------------|--|
| <b>Conservation Area:</b> | No          |  |
| Flood Risk:               |             |  |
| Rivers & Seas             | No Risk     |  |
| • Surface Water           | Low         |  |

### 0 o Risk w

#### **Estimated Broadband Speeds** (Standard - Superfast - Ultrafast)



mb/s



Mobile Coverage: (based on calls indoors)



Satellite/Fibre TV Availability:







### Gallery Photos





















### Gallery **Photos**































































### SYLEHAM ROAD, HOXNE, EYE, IP21





### Area **Schools**



| Palgrave             | 2<br>icole A143<br>Oakley<br>Hoxne |
|----------------------|------------------------------------|
| Thrandeston Brome    | Fin B field                        |
| Mellis<br>Yaxley 7.6 | B1117<br>3<br>St Toke              |

|   |                                                                                                                                 | Nursery | Primary | Secondary