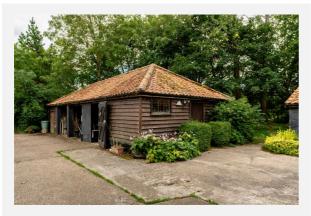

G                                     |         |          |  |
| Annual Estimate: | £3,519                                     |         |          |  |
| Title Number:    | SK211095                                   |         |          |  |

#### Local Area

| Local Authority:          | Mid suffolk |  |
|---------------------------|-------------|--|
| <b>Conservation Area:</b> | No          |  |
| Flood Risk:               |             |  |
| Rivers & Seas             | No Risk     |  |
| • Surface Water           | Low         |  |

### 0 o Risk w

#### **Estimated Broadband Speeds** (Standard - Superfast - Ultrafast)



mb/s



Mobile Coverage: (based on calls indoors)



Satellite/Fibre TV Availability:







### Gallery Photos





















### Gallery **Photos**































































### SYLEHAM ROAD, HOXNE, EYE, IP21





### Area **Schools**



| Palgrave             | 2<br>icole A143<br>Oakley<br>Hoxne |
|----------------------|------------------------------------|
| Thrandeston Brome    | Fin B field                        |
| Mellis<br>Yaxley 7.6 | B1117<br>3<br>St Toke              |

|   |                                                                                                                                 | Nursery | Primary | Secondary