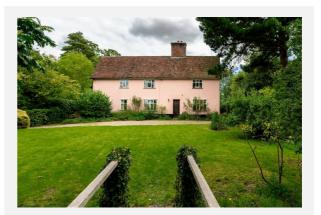

|          |  |
| Council Tax :    | Band G                                     |         |          |  |
| Annual Estimate: | £3,519                                     |         |          |  |
| Title Number:    | SK211095                                   |         |          |  |

#### Local Area

| Local Authority:          | Mid suffolk |  |
|---------------------------|-------------|--|
| <b>Conservation Area:</b> | No          |  |
| Flood Risk:               |             |  |
| Rivers & Seas             | No Risk     |  |
| • Surface Water           | Low         |  |

### 0 o Risk w

#### **Estimated Broadband Speeds** (Standard - Superfast - Ultrafast)



mb/s



Mobile Coverage: (based on calls indoors)



Satellite/Fibre TV Availability:







### Gallery Photos





















### Gallery **Photos**































































### SYLEHAM ROAD, HOXNE, EYE, IP21





### Area **Schools**



| Palgrave             | 2<br>icole A143<br>Oakley<br>Hoxne |
|----------------------|------------------------------------|
| Thrandeston Brome    | Fin B field                        |
| Mellis<br>Yaxley 7.6 | B1117<br>3<br>St Toke              |

|   |                                                                                                                                 | Nursery | Primary | Secondary