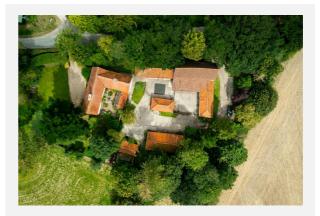

|          |  |
| Annual Estimate: | £3,519                                     |         |          |  |
| Title Number:    | SK211095                                   |         |          |  |

#### Local Area

| Local Authority:          | Mid suffolk |  |
|---------------------------|-------------|--|
| <b>Conservation Area:</b> | No          |  |
| Flood Risk:               |             |  |
| Rivers & Seas             | No Risk     |  |
| • Surface Water           | Low         |  |

### 0 o Risk w

#### **Estimated Broadband Speeds** (Standard - Superfast - Ultrafast)



mb/s



Mobile Coverage: (based on calls indoors)



Satellite/Fibre TV Availability:







### Gallery Photos





















### Gallery **Photos**































































### SYLEHAM ROAD, HOXNE, EYE, IP21





### Area **Schools**



| Palgrave             | 2<br>icole A143<br>Oakley<br>Hoxne |
|----------------------|------------------------------------|
| Thrandeston Brome    | Fin B field                        |
| Mellis<br>Yaxley 7.6 | B1117<br>3<br>St Toke              |

|   |                                                                                                                                 | Nursery | Primary | Secondary