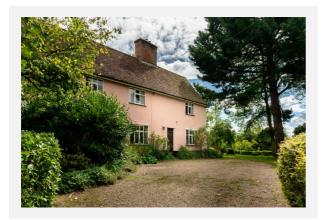

|          |  |
| Council Tax :    | Band G                                     |         |          |  |
| Annual Estimate: | £3,519                                     |         |          |  |
| Title Number:    | SK211095                                   |         |          |  |

#### Local Area

| Local Authority:          | Mid suffolk |  |
|---------------------------|-------------|--|
| <b>Conservation Area:</b> | No          |  |
| Flood Risk:               |             |  |
| Rivers & Seas             | No Risk     |  |
| • Surface Water           | Low         |  |

### 0 o Risk w

#### **Estimated Broadband Speeds** (Standard - Superfast - Ultrafast)



mb/s



Mobile Coverage: (based on calls indoors)



Satellite/Fibre TV Availability:







### Gallery Photos





















### Gallery **Photos**































































### SYLEHAM ROAD, HOXNE, EYE, IP21





### Area **Schools**



| Palgrave             | 2<br>icole A143<br>Oakley<br>Hoxne |
|----------------------|------------------------------------|
| Thrandeston Brome    | Fin B field                        |
| Mellis<br>Yaxley 7.6 | B1117<br>3<br>St Toke              |

|   |                                                                                                                                 | Nursery | Primary | Secondary