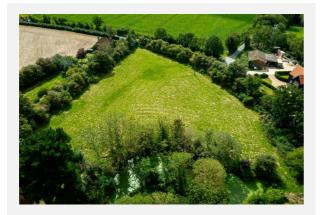

|         |          |  |
| Annual Estimate: | £3,519                                     |         |          |  |
| Title Number:    | SK211095                                   |         |          |  |

#### Local Area

| Local Authority:          | Mid suffolk |  |
|---------------------------|-------------|--|
| <b>Conservation Area:</b> | No          |  |
| Flood Risk:               |             |  |
| Rivers & Seas             | No Risk     |  |
| • Surface Water           | Low         |  |

### 0 o Risk w

#### **Estimated Broadband Speeds** (Standard - Superfast - Ultrafast)



mb/s



Mobile Coverage: (based on calls indoors)



Satellite/Fibre TV Availability:







### Gallery Photos





















### Gallery **Photos**































































### SYLEHAM ROAD, HOXNE, EYE, IP21





### Area **Schools**



| Palgrave             | 2<br>icole A143<br>Oakley<br>Hoxne |
|----------------------|------------------------------------|
| Thrandeston Brome    | Fin B field                        |
| Mellis<br>Yaxley 7.6 | B1117<br>3<br>St Toke              |

|   |                                                                                                                                 | Nursery | Primary | Secondary