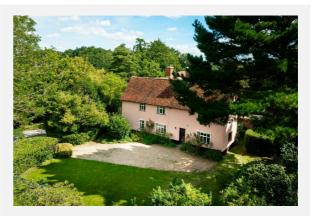

|         |          |  |
| Annual Estimate: | £3,519                                     |         |          |  |
| Title Number:    | SK211095                                   |         |          |  |

#### Local Area

| Local Authority:          | Mid suffolk |  |
|---------------------------|-------------|--|
| <b>Conservation Area:</b> | No          |  |
| Flood Risk:               |             |  |
| Rivers & Seas             | No Risk     |  |
| • Surface Water           | Low         |  |

### 0 o Risk w

#### **Estimated Broadband Speeds** (Standard - Superfast - Ultrafast)



mb/s



Mobile Coverage: (based on calls indoors)



Satellite/Fibre TV Availability:







### Gallery Photos





















### Gallery **Photos**































































### SYLEHAM ROAD, HOXNE, EYE, IP21





### Area **Schools**



| Palgrave             | 2<br>icole A143<br>Oakley<br>Hoxne |
|----------------------|------------------------------------|
| Thrandeston Brome    | Fin B field                        |
| Mellis<br>Yaxley 7.6 | B1117<br>3<br>St Toke              |

|   |                                                                                                                                 | Nursery | Primary | Secondary