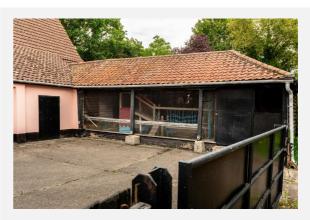

|         |          |  |
| Annual Estimate: | £3,519                                     |         |          |  |
| Title Number:    | SK211095                                   |         |          |  |

#### Local Area

| Local Authority:          | Mid suffolk |  |
|---------------------------|-------------|--|
| <b>Conservation Area:</b> | No          |  |
| Flood Risk:               |             |  |
| Rivers & Seas             | No Risk     |  |
| • Surface Water           | Low         |  |

### 0 o Risk w

#### **Estimated Broadband Speeds** (Standard - Superfast - Ultrafast)



mb/s



Mobile Coverage: (based on calls indoors)



Satellite/Fibre TV Availability:







### Gallery Photos





















### Gallery **Photos**































































### SYLEHAM ROAD, HOXNE, EYE, IP21





### Area **Schools**



| Palgrave             | 2<br>icole A143<br>Oakley<br>Hoxne |
|----------------------|------------------------------------|
| Thrandeston Brome    | Fin B field                        |
| Mellis<br>Yaxley 7.6 | B1117<br>3<br>St Toke              |

|   |                                                                                                                                 | Nursery | Primary | Secondary