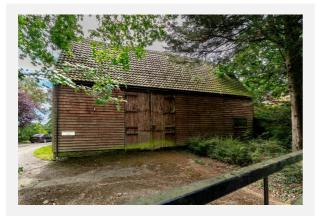

|          |  |
| Council Tax :    | Band G                                     |         |          |  |
| Annual Estimate: | £3,519                                     |         |          |  |
| Title Number:    | SK211095                                   |         |          |  |

#### Local Area

| Local Authority:          | Mid suffolk |  |
|---------------------------|-------------|--|
| <b>Conservation Area:</b> | No          |  |
| Flood Risk:               |             |  |
| Rivers & Seas             | No Risk     |  |
| • Surface Water           | Low         |  |

### 0 o Risk w

#### **Estimated Broadband Speeds** (Standard - Superfast - Ultrafast)



mb/s



Mobile Coverage: (based on calls indoors)



Satellite/Fibre TV Availability:







### Gallery Photos





















### Gallery **Photos**































































### SYLEHAM ROAD, HOXNE, EYE, IP21





### Area **Schools**



| Palgrave             | 2<br>icole A143<br>Oakley<br>Hoxne |
|----------------------|------------------------------------|
| Thrandeston Brome    | Fin B field                        |
| Mellis<br>Yaxley 7.6 | B1117<br>3<br>St Toke              |

|   |                                                                                                                                 | Nursery | Primary | Secondary