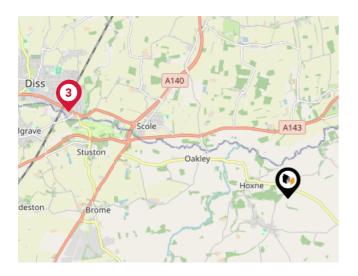

#### National Rail Stations

| Pin | Name              | Distance   |
|-----|-------------------|------------|
|     | Diss Rail Station | 4.27 miles |
| 2   | Diss Rail Station | 4.27 miles |
| 3   | Diss Rail Station | 4.27 miles |