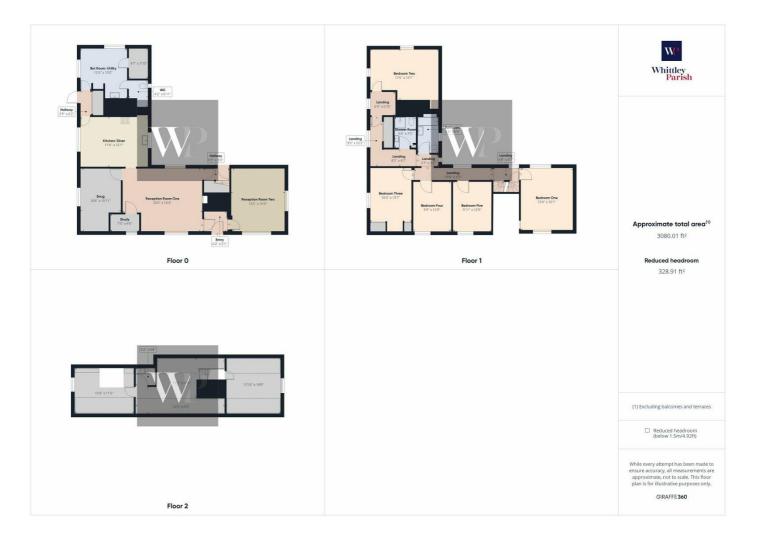

#### Property

| Туре:            | Detached                                   | Tenure: | Freehold |  |
|------------------|--------------------------------------------|---------|----------|--|
| Bedrooms:        | 5                                          |         |          |  |
| Floor Area:      | 3,056 ft <sup>2</sup> / 284 m <sup>2</sup> |         |          |  |
| Plot Area:       | 4.08 acres                                 |         |          |  |
| Council Tax :    | Band G                                     |         |          |  |
| Annual Estimate: | £3,519                                     |         |          |  |
| Title Number:    | SK211095                                   |         |          |  |