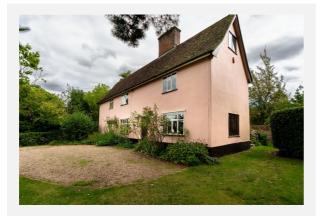

|         |          |  |
| Annual Estimate: | £3,519                                     |         |          |  |
| Title Number:    | SK211095                                   |         |          |  |

#### Local Area

| Local Authority:          | Mid suffolk |  |
|---------------------------|-------------|--|
| <b>Conservation Area:</b> | No          |  |
| Flood Risk:               |             |  |
| Rivers & Seas             | No Risk     |  |
| • Surface Water           | Low         |  |

### 0 o Risk w

#### **Estimated Broadband Speeds** (Standard - Superfast - Ultrafast)



mb/s



Mobile Coverage: (based on calls indoors)



Satellite/Fibre TV Availability:







### Gallery Photos





















### Gallery **Photos**































































### SYLEHAM ROAD, HOXNE, EYE, IP21





### Area **Schools**



| Palgrave             | 2<br>icole A143<br>Oakley<br>Hoxne |
|----------------------|------------------------------------|
| Thrandeston Brome    | Fin B field                        |
| Mellis<br>Yaxley 7.6 | B1117<br>3<br>St Toke              |

|   |                                                                                                                                 | Nursery | Primary | Secondary