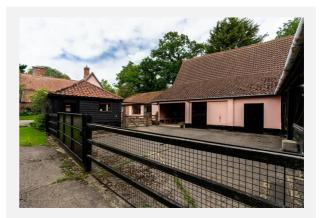

|         |          |  |
| Annual Estimate: | £3,519                                     |         |          |  |
| Title Number:    | SK211095                                   |         |          |  |

#### Local Area

| Local Authority:          | Mid suffolk |  |
|---------------------------|-------------|--|
| <b>Conservation Area:</b> | No          |  |
| Flood Risk:               |             |  |
| Rivers & Seas             | No Risk     |  |
| • Surface Water           | Low         |  |

### 0 o Risk w

#### **Estimated Broadband Speeds** (Standard - Superfast - Ultrafast)



mb/s



Mobile Coverage: (based on calls indoors)



Satellite/Fibre TV Availability:







### Gallery Photos





















### Gallery **Photos**































































### SYLEHAM ROAD, HOXNE, EYE, IP21





### Area **Schools**



| Palgrave             | 2<br>icole A143<br>Oakley<br>Hoxne |
|----------------------|------------------------------------|
| Thrandeston Brome    | Fin B field                        |
| Mellis<br>Yaxley 7.6 | B1117<br>3<br>St Toke              |

|   |                                                                                                                                 | Nursery | Primary | Secondary