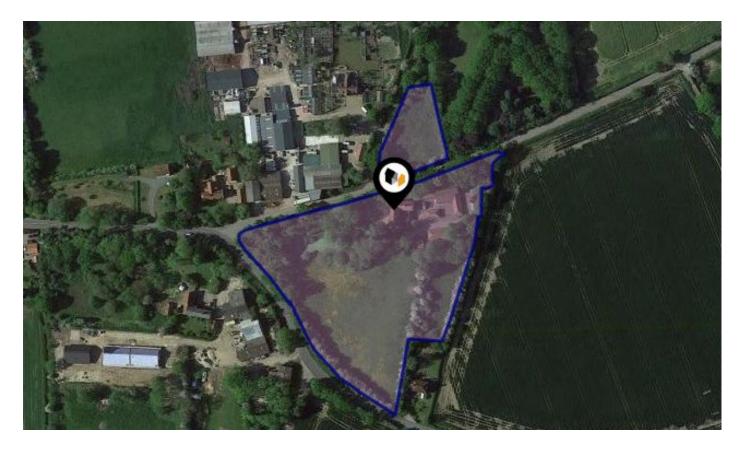

#### Property

| Туре:            | Detached                                   | Tenure: | Freehold |  |
|------------------|--------------------------------------------|---------|----------|--|
| Bedrooms:        | 5                                          |         |          |  |
| Floor Area:      | 3,056 ft <sup>2</sup> / 284 m <sup>2</sup> |         |          |  |
| Plot Area:       | 4.08 acres                                 |         |          |  |
| Council Tax :    | Band G                                     |         |          |  |
| Annual Estimate: | £3,519                                     |         |          |  |
| Title Number:    | SK211095                                   |         |          |  |

#### Local Area

| Local Authority:          | Mid suffolk |  |
|---------------------------|-------------|--|
| <b>Conservation Area:</b> | No          |  |
| Flood Risk:               |             |  |
| Rivers & Seas             | No Risk     |  |
| • Surface Water           | Low         |  |