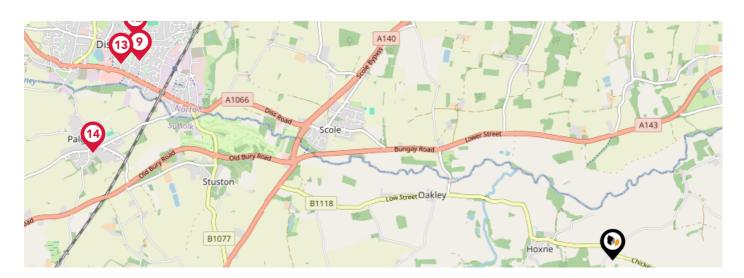

### Area **Schools**

| Palgrave             | 2<br>icole A143<br>Oakley<br>Hoxne |
|----------------------|------------------------------------|
| Thrandeston Brome    | Fin B field                        |
| Mellis<br>Yaxley 7.6 | B1117<br>3<br>St Toke              |

|   |                                                                                                                                 | Nursery | Primary | Secondary                                                                                                                                                                                                                                                                                                                                                                                                                                                                                                                                                                                                                                                                                                                                                                                                                                                                                                                                                                                                                                                                                                                                                                                                                                                                                                                                                                                                                                                                                                                                                                                                                                                                                                                                                                                                                                                                                                                                                                                                                                                                                                                  | College | Private |
|---|---------------------------------------------------------------------------------------------------------------------------------|---------|---------|----------------------------------------------------------------------------------------------------------------------------------------------------------------------------------------------------------------------------------------------------------------------------------------------------------------------------------------------------------------------------------------------------------------------------------------------------------------------------------------------------------------------------------------------------------------------------------------------------------------------------------------------------------------------------------------------------------------------------------------------------------------------------------------------------------------------------------------------------------------------------------------------------------------------------------------------------------------------------------------------------------------------------------------------------------------------------------------------------------------------------------------------------------------------------------------------------------------------------------------------------------------------------------------------------------------------------------------------------------------------------------------------------------------------------------------------------------------------------------------------------------------------------------------------------------------------------------------------------------------------------------------------------------------------------------------------------------------------------------------------------------------------------------------------------------------------------------------------------------------------------------------------------------------------------------------------------------------------------------------------------------------------------------------------------------------------------------------------------------------------------|---------|---------|
| • | <b>St Edmund's Primary School</b><br>Ofsted Rating: Good   Pupils: 84   Distance:0.92                                           |         |         |                                                                                                                                                                                                                                                                                                                                                                                                                                                                                                                                                                                                                                                                                                                                                                                                                                                                                                                                                                                                                                                                                                                                                                                                                                                                                                                                                                                                                                                                                                                                                                                                                                                                                                                                                                                                                                                                                                                                                                                                                                                                                                                            |         |         |
| 2 | Scole Church of England Voluntary Controlled Primary School<br>Ofsted Rating: Good   Pupils: 79   Distance:2.75                 |         |         |                                                                                                                                                                                                                                                                                                                                                                                                                                                                                                                                                                                                                                                                                                                                                                                                                                                                                                                                                                                                                                                                                                                                                                                                                                                                                                                                                                                                                                                                                                                                                                                                                                                                                                                                                                                                                                                                                                                                                                                                                                                                                                                            |         |         |
| 3 | Stradbroke Church of England Primary School<br>Ofsted Rating: Good   Pupils: 101   Distance:3.06                                |         |         |                                                                                                                                                                                                                                                                                                                                                                                                                                                                                                                                                                                                                                                                                                                                                                                                                                                                                                                                                                                                                                                                                                                                                                                                                                                                                                                                                                                                                                                                                                                                                                                                                                                                                                                                                                                                                                                                                                                                                                                                                                                                                                                            |         |         |
| 4 | Dickleburgh Church of England Primary Academy (With Pre-<br>School)<br>Ofsted Rating: Outstanding   Pupils: 184   Distance:3.27 |         |         |                                                                                                                                                                                                                                                                                                                                                                                                                                                                                                                                                                                                                                                                                                                                                                                                                                                                                                                                                                                                                                                                                                                                                                                                                                                                                                                                                                                                                                                                                                                                                                                                                                                                                                                                                                                                                                                                                                                                                                                                                                                                                                                            |         |         |
| 5 | Stradbroke High School<br>Ofsted Rating: Good   Pupils: 319   Distance:3.38                                                     |         |         |                                                                                                                                                                                                                                                                                                                                                                                                                                                                                                                                                                                                                                                                                                                                                                                                                                                                                                                                                                                                                                                                                                                                                                                                                                                                                                                                                                                                                                                                                                                                                                                                                                                                                                                                                                                                                                                                                                                                                                                                                                                                                                                            |         |         |
| 6 | <b>St Peter and St Paul Church of England Primary School, Eye</b><br>Ofsted Rating: Good   Pupils: 186   Distance:3.54          |         |         |                                                                                                                                                                                                                                                                                                                                                                                                                                                                                                                                                                                                                                                                                                                                                                                                                                                                                                                                                                                                                                                                                                                                                                                                                                                                                                                                                                                                                                                                                                                                                                                                                                                                                                                                                                                                                                                                                                                                                                                                                                                                                                                            |         |         |
| Ø | Hartismere School<br>Ofsted Rating: Outstanding   Pupils: 991   Distance:3.78                                                   |         |         | Image: A start of the start |         |         |
| 8 | Fressingfield Church of England Primary School Ofsted Rating: Good   Pupils: 136   Distance:4.16                                |         |         |                                                                                                                                                                                                                                                                                                                                                                                                                                                                                                                                                                                                                                                                                                                                                                                                                                                                                                                                                                                                                                                                                                                                                                                                                                                                                                                                                                                                                                                                                                                                                                                                                                                                                                                                                                                                                                                                                                                                                                                                                                                                                                                            |         |         |

### Area **Schools**

|    |                                                                                                                       | Nursery | Primary | Secondary | College | Private |
|----|-----------------------------------------------------------------------------------------------------------------------|---------|---------|-----------|---------|---------|
| 9  | Diss Infant Academy and Nursery<br>Ofsted Rating: Good   Pupils: 164   Distance:4.65                                  |         |         |           |         |         |
| 10 | Occold Primary School<br>Ofsted Rating: Good   Pupils: 67   Distance:4.69                                             |         |         |           |         |         |
| 1  | Archbishop Sancroft High School (A Church of England<br>Academy)<br>Ofsted Rating: Good   Pupils: 455   Distance:4.73 |         |         |           |         |         |
| 12 | Diss High School<br>Ofsted Rating: Good   Pupils: 931   Distance:4.77                                                 |         |         |           |         |         |
| 13 | Diss Church of England Junior Academy<br>Ofsted Rating: Inadequate   Pupils: 209   Distance:4.8                       |         |         |           |         |         |
| 14 | Palgrave Church of England Primary School           Ofsted Rating: Good   Pupils: 80   Distance:4.8                   |         |         |           |         |         |
| 15 | Wilby Church of England Voluntary Controlled Primary School<br>Ofsted Rating: Good   Pupils: 87   Distance:4.86       |         |         |           |         |         |
| 16 | Burston Community Primary School Ofsted Rating: Good   Pupils: 36   Distance:4.95                                     |         |         |           |         |         |