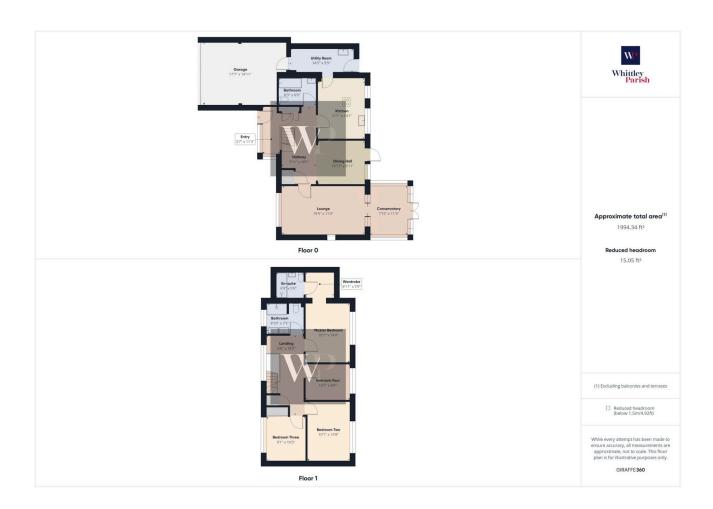

## **Key Features**

- \*Guide Price £575,000-£595,000\*
- Master bedroom with en-suite shower room
- · Utility room with cooking facilities
- · Highly desirable location
- · Council Tax Band E

- Ground floor bathroom & first floor shower room
- · 4 double bedrooms
- Beautiful landscaped rear garden
- Freehold
- · High specification kitchen