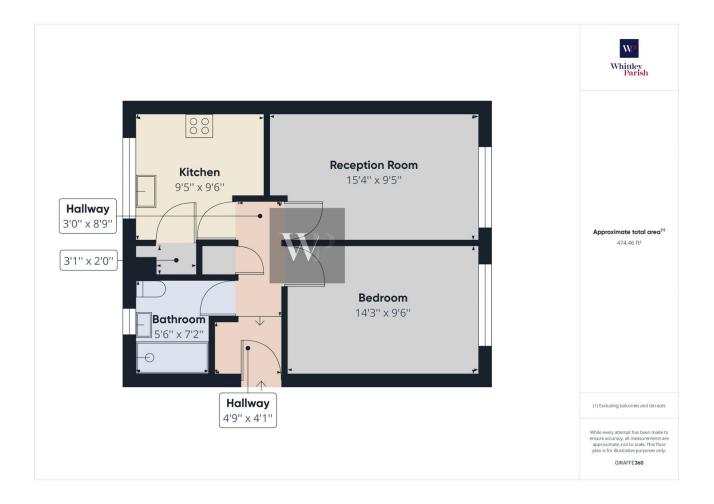

## St Marys Court, Church Street, Diss

Guide Price £120,000

This first floor apartment boasts an excellent central location in the town centre. It offers a delightful position within a charming courtyard-like setting and is presented in an excellent decorative condition having been redecorated throughout. Being sold with no onward chain.

## **Key Features**

- Over 55's development
- Immaculately presented/redecorated throughout
- · Central position within town centre
- Leasehold
- · Mains drainage

- On-site manager
- · Off-road parking
- · Communal gardens
- · Council Tax Band A
- · Gas central heating