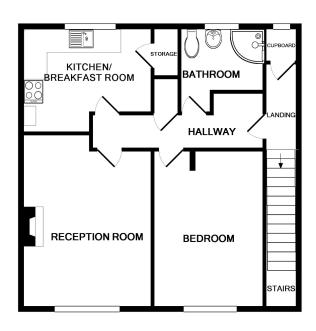

1ST FLOOR APPROX. FLOOR AREA 570 SQ.FT. (52.9 SQ.M.)

GROUND FLOO APPROX. FLOO AREA 51 SQ.F1

## TOTAL APPROX. FLOOR AREA 621 SQ.FT. (57.7 SQ.M.)

Nilst every attempt has been made to ensure the accuracy of the floor plan contained here, measurements of doors, windows, rooms and any other items are approximate and no responsibility is taken for any error, omission, or mis-statement. This plan is for illustrative purposes only and should be used as such by any prospective purchaser. The services, systems and appliances shown have not been tested and no guarantee as to their operability or efficiency can be given