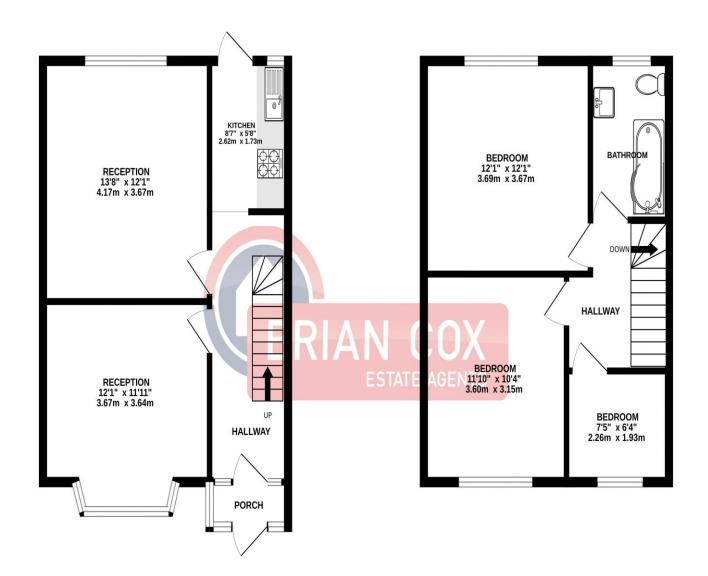

# the floorplan...

**GROUND FLOOR** 

451 sq.ft. (41.9 sq.m.) approx.

**1ST FLOOR** 425 sq.ft. (39.5 sq.m.) approx.

TOTAL FLOOR AREA : 875 sq.ft. (81.3 sq.m.) approx. Whilst every attempt has been made to ensure the accuracy of the floorplan contained here, measurements of doors, windows, rooms and any other items are approximate and no responsibility is taken for any error, omission or mis-statement. This plan is for illustrative purposes only and should be used as such by any prospective purchaser. The services, systems and appliances shown have not been tested and no guarantee as to their operability or efficiency can be given. Made with Metropix ©2024