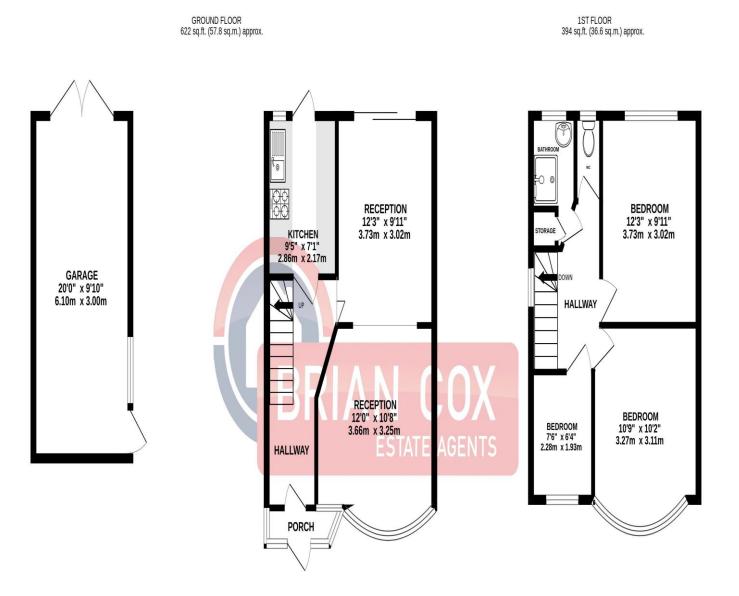

#### TOTAL FLOOR AREA : 1016 sq.ft. (94.4 sq.m.) approx.

Whilst every attempt has been made to ensure the accuracy of the floorplan contained here, measurements of doors, windows, rooms and any other items are approximate and no responsibility is taken for any error, omission or mis-statement. This plan is for illustrative purposes only and should be used as such by any prospective purchaser. The services, systems and appliances shown have not been tested and no guarantee as to their operability or efficiency can be given. Made with Metropix ©2025

## in brief...

- Three Bedroom
- End of Terrace
- Large Rear Garden
- Chain Free
- Potential to Extend (stpp)
- Double Glazed / Gas Central Heating