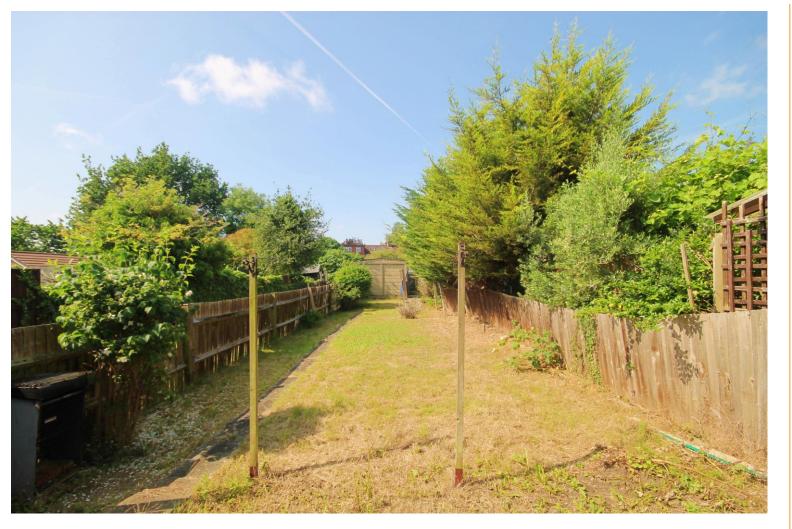

## in brief...

- Three Bedroom
- End of Terrace
- Large Rear Garden
- Chain Free
- Potential to Extend (stpp)
- Double Glazed / Gas Central Heating