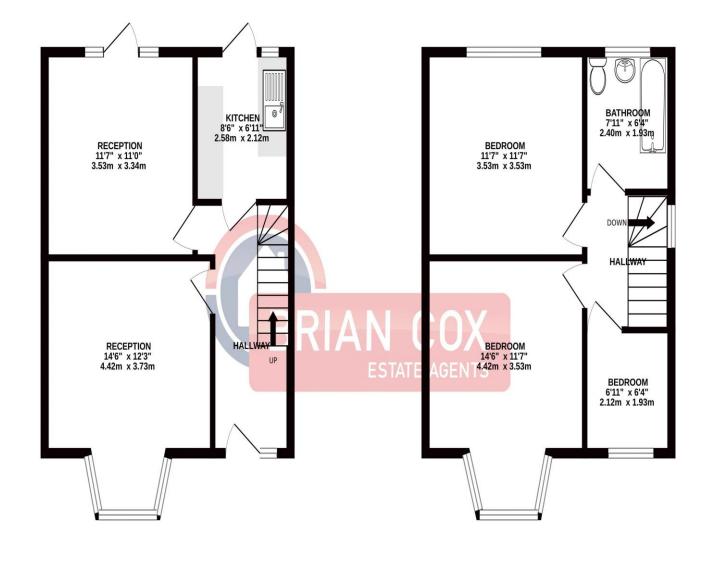

## the floorplan...

GROUND FLOOR 423 sq.ft. (39.3 sq.m.) approx.

1ST FLOOR 423 sq.ft. (39.3 sq.m.) approx.

TOTAL FLOOR AREA : 845 sq.ft. (78.5 sq.m.) approx. Whilst every attempt has been made to ensure the accuracy of the floorplan contained here, measurements of doors, windows, rooms and any other items are approximate and no responsibility is taken for any error, omission or mis-statement. This plan is for illustrative purposes only and should be used as such by any prospective purchaser. The services, systems and appliances shown have not been tested and no guarantee as to their operability or efficiency can be given. Made with Metropix ©2025

## in brief...

- Three Bedroom
- End of Terrace
- Chain Free
- Planning Permission Granted (Ref: 243158FUL, 243159CPL, 243160PALHE)
- In Need of Modernisation Throughout