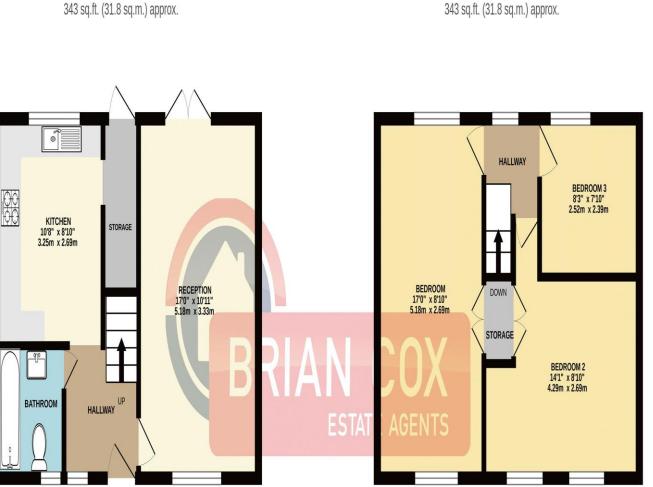

**1ST FLOOR** 

### **GROUND FLOOR**

TOTAL FLOOR AREA : 685 sq.ft. (63.7 sq.m.) approx.

Whilst every attempt has been made to ensure the accuracy of the floorplan contained here, measurements of doors, windows, rooms and any other items are approximate and no responsibility is taken for any error, omission or mis-statement. This plan is for illustrative purposes only and should be used as such by any prospective purchaser. The services, systems and appliances shown have not been tested and no guarantee as to their operability or efficiency can be given. Made with Metronix @2022