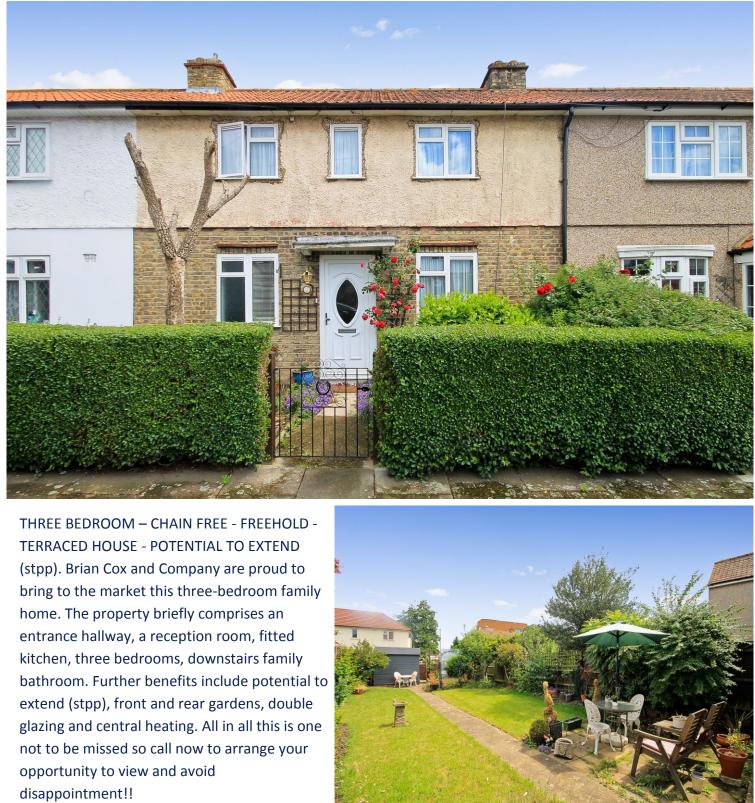

#### £475,000 Freehold

#### 0208 578 1004 brian-cox.co.uk

Stanhope Road, Greenford UB6 9EA

## in brief...

- Three Bedroom
- Terraced House
- Potential to Extend (stpp)
- Double Glazed / Gas Central Heating
- Front and Rear Gardens
- Convenient Location