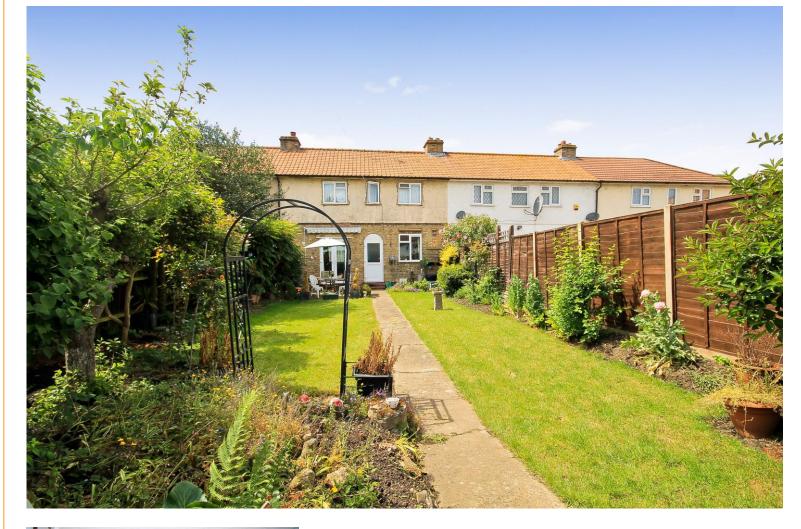

## in brief...

- Three Bedroom
- Terraced House
- Potential to Extend (stpp)
- Double Glazed / Gas Central Heating
- Front and Rear Gardens
- Convenient Location