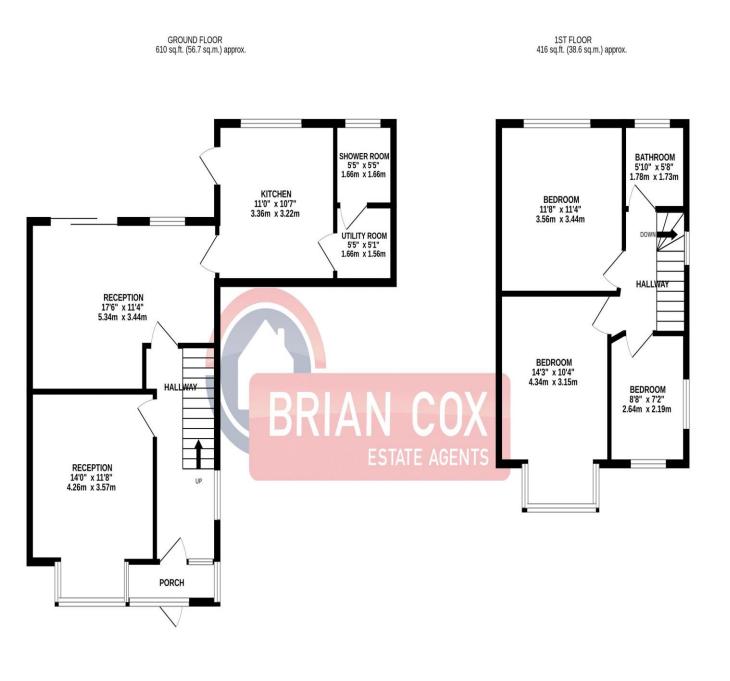

## the floorplan...

TOTAL FLOOR AREA : 1026 sq.ft. (95.3 sq.m.) approx. Whilst every attempt has been made to ensure the accuracy of the floorplan contained here, measurements of doors, windows, rooms and any other items are approximate and no responsibility is taken for any error, omission or mis-statement. This plan is for illustrative purposes only and should be used as such by any prospective purchaser. The services, systems and appliances shown have not been tested and no guarantee as to their operability or efficiency can be given. Made with Metropix ©2025

## in brief...

- Three Bedrooms
- Extended
- Spacious
- Off Street Parking
- Utility Room
- Downstairs Shower Room

brian-cox.co.uk