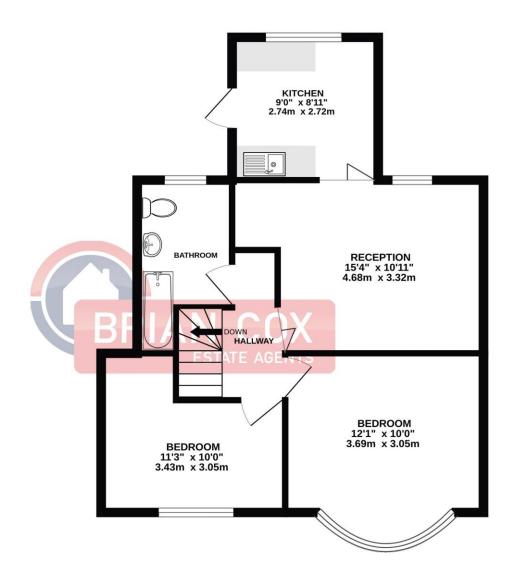

# the floorplan...

GROUND FLOOR 39 sq.ft. (3.6 sq.m.) appro 1ST FLOOR 570 sq.ft. (52.9 sq.m.) approx

TOTAL FLOOR AREA: 608 sq.ft. (56.5 sq.m.) approx