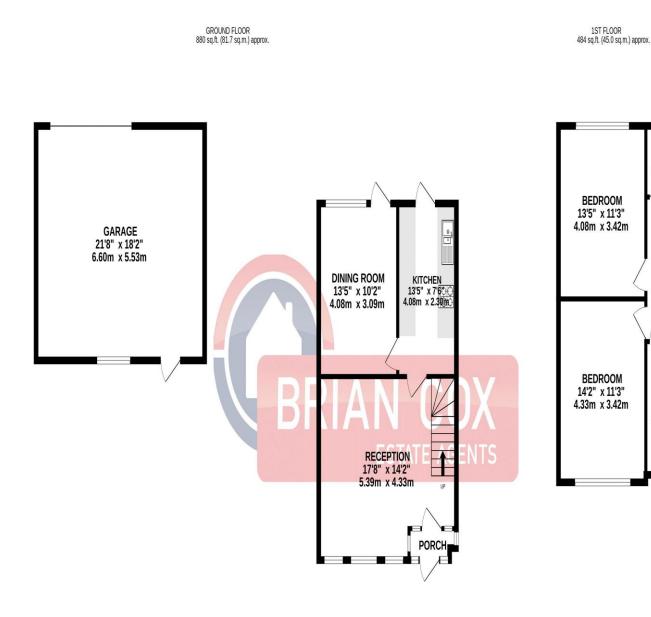

# the floorplan...

#### TOTAL FLOOR AREA : 1364 sq.ft. (126.7 sq.m.) approx.

Whilst every attempt has been made to ensure the accuracy of the floorplan contained here, measurements of doors, windows, rooms and any other items are approximate and no responsibility is taken for any error, omission or mis-statement. This plan is for illustrative purposes only and should be used as such by any prospective purchaser. The services, systems and appliances shown have not been tested and no guarantee as to their operability or efficiency can be given. Made with Metropix ©2025