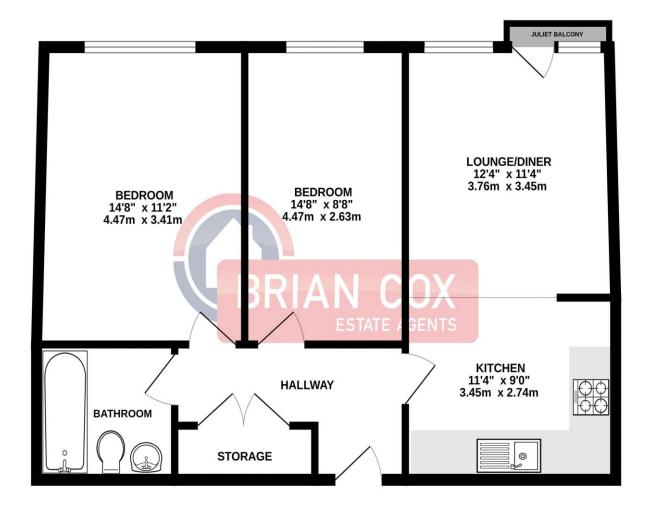

## the floorplan...

#### FIRST FLOOR 659 sq.ft. (61.2 sq.m.) approx.

TOTAL FLOOR AREA: 659 sq.ft. (61.2 sq.m.) approx.

Whilst every attempt has been made to ensure the accuracy of the floorplan contained here, measurement of doors, windows, coms and any other items are approximate and no responsibility is taken for any error, omission or mis-statement. This plan is for illustrative purposes only and should be used as such by any rospective purchaser. The services, systems and appliances shown have not been tested and no guarante as to their operability or efficiency can be given.