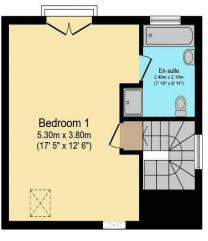

## the floorplan...

**Ground Floor** 

**First Floor** 

**Second Floor** 

Garage

Total floor area 128.7 sq.m. (1,385 sq.ft.) approx