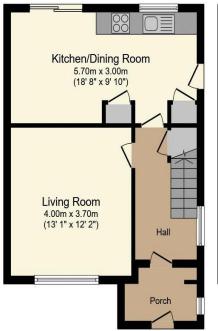

## the floorplan...

**Ground Floor** 

**First Floor** 

**Second Floor** 

Garage

Total floor area 128.7 sq.m. (1,385 sq.ft.) approx