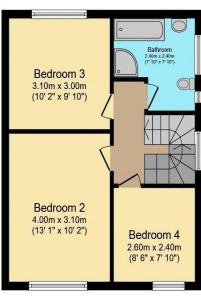

## the floorplan...

**Ground Floor** 

**First Floor** 

**Second Floor** 

Garage

Total floor area 128.7 sq.m. (1,385 sq.ft.) approx