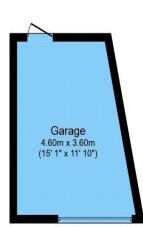

## the floorplan...

**Ground Floor** 

**First Floor** 

**Second Floor** 

Garage

Total floor area 128.7 sq.m. (1,385 sq.ft.) approx