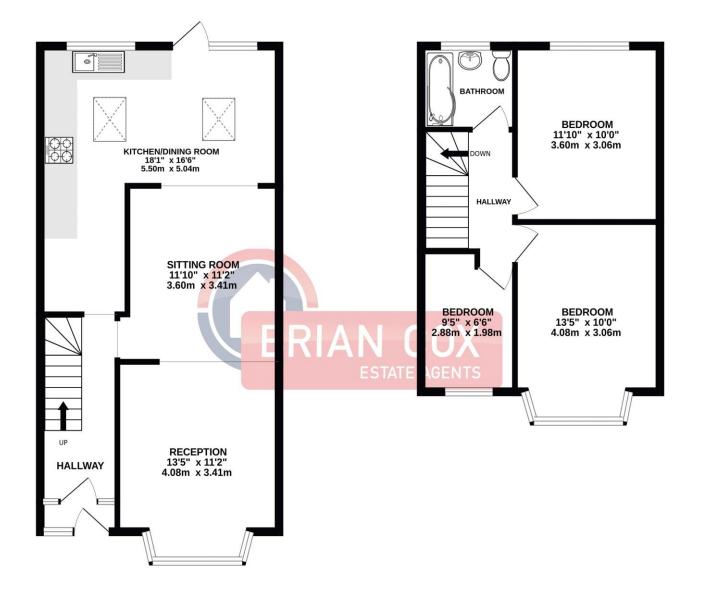

GROUND FLOOR 552 sq.ft. (51.3 sq.m.) approx.

1ST FLOOR 397 sq.ft. (36.9 sq.m.) approx.

TOTAL FLOOR AREA : 949 sq.ft. (88.2 sq.m.) approx. been made to ensure the accuracy of the floorplan contained here, measurements s and any other items are approximate and no responsibility is taken for any error, ent. This plan is for illustrative purposes only and should be used as such by any e services, systems and appliances shown have not been tested and no guarantee