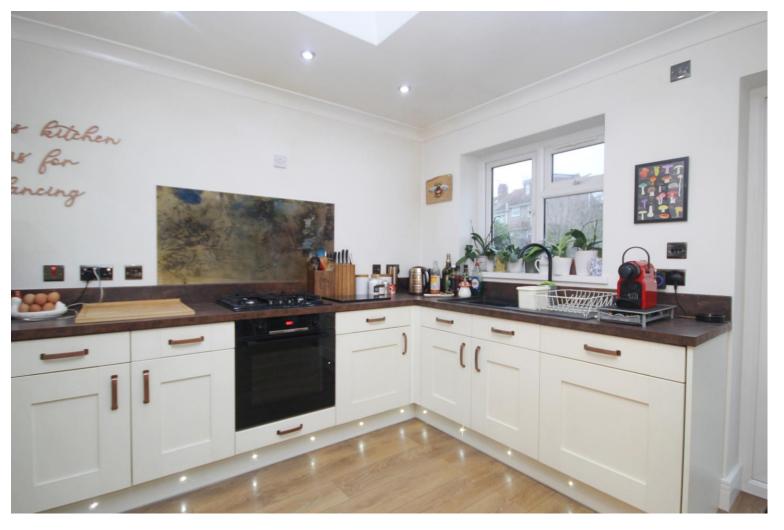

THREE BEDROOM - EXTENDED - GARAGE -FREEHOLD. Brian Cox and Company are delighted to bring to the market this beautifully presented three-bedroom terrace family home. The property comprises an entrance hallway, through lounge, extended kitchen/dining room, three bedrooms and a family bathroom. Further benefits include working fireplace, garage to the rear, gas central heating, double glazing, well maintained front and rear gardens. All in all this is one house not to be missed.