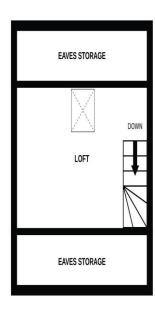

# the floorplan...

#### TOTAL FLOOR AREA: 909 sq.ft. (84.5 sq.m.) approx.

Whilst every attempt has been made to ensure the accuracy of the floorplan contained here, measurements of doors, windows, rooms and any other items are approximate and no responsibility is taken for any error, omission or mis-statement. This plan is for illustrative purposes only and should be used as such by any prospective purchaser. The services, systems and appliances shown have not been tested and no guarantee as to their operability or efficiency can be given.

## 0208 578 1004

brian-cox.co.uk

Brian Cox and Company, with five offices locally, are again delighted to be instructed as sole agents for this three bedroom terraced house located in the sought after Medway Village. Brief property benefits include off street parking, a through lounge and an additional room in the loft. The property is located 0.3 miles from Perivale tube station and also offers easy access to the A40. Similar properties locally have gone fast so call now!!