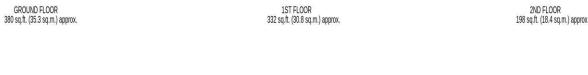

# the floorplan...

#### TOTAL FLOOR AREA: 909 sq.ft. (84.5 sq.m.) approx.

Whilst every attempt has been made to ensure the accuracy of the floorplan contained here, measurements of doors, windows, rooms and any other items are approximate and no responsibility is taken for any error, omission or mis-statement. This plan is for illustrative purposes only and should be used as such by any prospective purchaser. The services, systems and appliances shown have not been tested and no guarantee as to their operability or efficiency can be given.