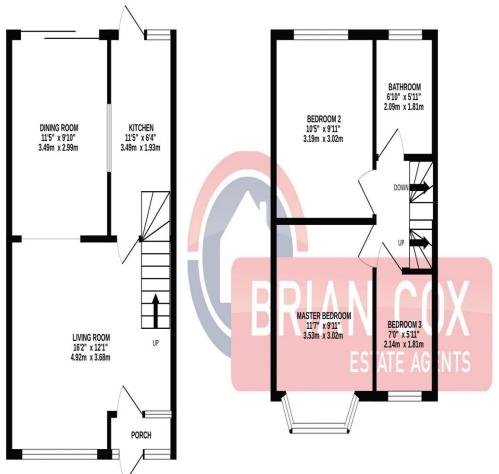

# the floorplan...

#### TOTAL FLOOR AREA: 909 sq.ft. (84.5 sq.m.) approx.

Whilst every attempt has been made to ensure the accuracy of the floorplan contained here, measurements of doors, windows, rooms and any other items are approximate and no responsibility is taken for any error, omission or mis-statement. This plan is for illustrative purposes only and should be used as such by any prospective purchaser. The services, systems and appliances shown have not been tested and no guarantee as to their operability or efficiency can be given.