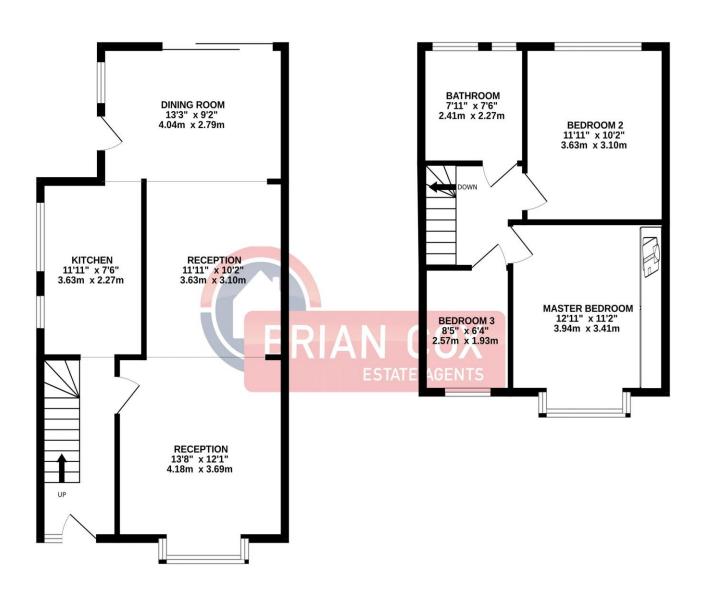

GROUND FLOOR 556 sq.ft. (51.6 sq.m.) approx.

1ST FLOOR 420 sq.ft. (39.0 sq.m.) approx.

TOTAL FLOOR AREA : 1055sq.ft. (98.0 sq.m.) approx. pt has been made to ensure the accuracy of the floorplan contained here, measurements s, rooms and any other items are approximate and no responsibility is taken for any error, statement. This plan is for illustrative purposes only and should be used as such by any ser. The services, systems and anoilances shown have not been tested and no quarante perability or efficiency can be giver ade with Metropix ©2024

**THREE BEDROOM - SEMI-DETACHED -EXTENDED - OFF STREET PARKING - PLANNING** PERMISSION GRANTED. Brian Cox and Company are delighted to bring to the market this three bedroom family home within easy reach of local schools, transport and shops. The property benefits from a through lounge, kitchen and extended dining room. Whilst upstairs there are three bedrooms and a family bathroom. This ideal home boasts gas central heating, off street parking and a private rear garden. All in all this is a great home with a lot to offer so call now to arrange your appointment to view and avoid disappointment!!

## in brief...

- Three Bedroom
- Semi-Detached
- Off Street Parking
- Convenient Location
- Extended
- Planning Permission Granted REF: 216339FUL

0208 578 1004