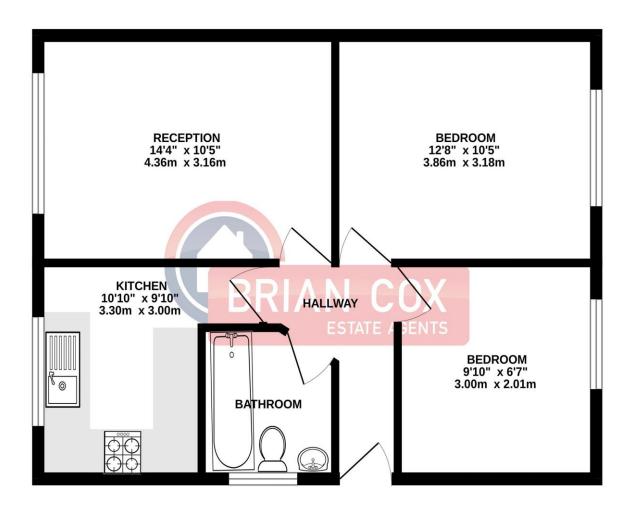

### **GROUND FLOOR** 570 sq.ft. (53.0 sq.m.) approx.

TOTAL FLOOR AREA : 570 sq.ft. (53.0 sq.m.) approx. made to ensure the accuracy of the floo approximate and no responsibility is taken for any error, tive purposes only and should be used as such by any poliances shown have not been used as such by any