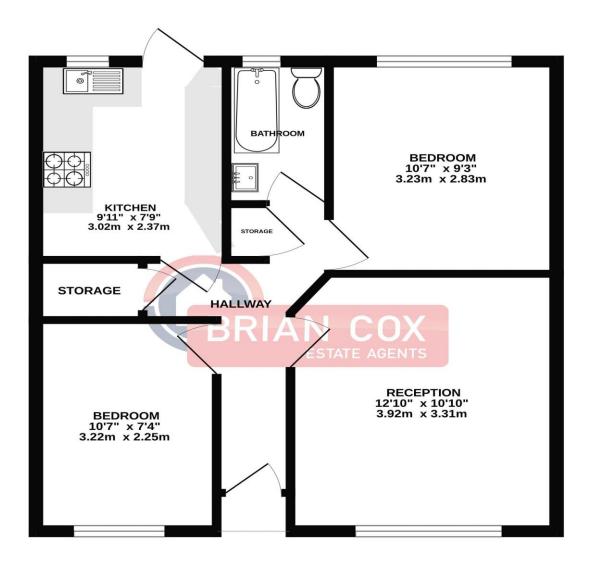

## the floorplan...

**GROUND FLOOR** 498 sq.ft. (46.3 sq.m.) approx.

TOTAL FLOOR AREA : 498 sq.ft. (46.3 sq.m.) approx. of has been made to ensure the accuracy of the floorplan contained here, measuremen rooms and any other items are approximate and no responsibility is taken for any erro tatement. This bain is for illustrative purposes only and should be used as such by any