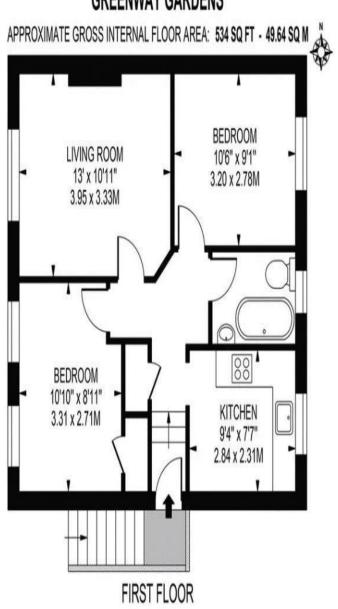

# the floorplan...

## **GREENWAY GARDENS**

FOR ILLUSTRATION PURPOSES ONLY

THIS FLOOR PLAN SHOULD BE USED AS A GINERAL CUITLINE FOR QUIDINGE ONLY AND DOES NOT CONSTITUTE IN WHICLE OR IN PART AN OFFER OR CONTRACT.
ITEIDING PACHAGES OR LESSEE SHOULD STREET THE RESILVES OF INVESTION, SEARCHES, INQUIRES AND FALL SUMEY AS TO THE CORRECTIONS OF BUSINSTATE
ANY AREAS, MARKENEINETS OR DISTINCES QUOTED ARE APPROXIMATE AND SHOULD NOT BE USED TO VALUE A PROPERTY OR BE THE BASIS OF ANY SALE OR LET.

## 0208 578 1004

brian-cox.co.uk

TWO BEDROOM - FIRST FLOOR MAISONETTE **GOOD CONDITION - POPULAR RESIDENTIAL** ROAD. Brian Cox and Company are proud to offer to the market this well maintained twobedroom first floor maisonette. The property briefly consists of two double bedrooms, a bright lounge, family bathroom and a fitted kitchen. Further benefits include double glazing, gas central heating, and private rear garden. All in all this is one property not to be missed so call now to arrange your chance to view!!

## in brief...

- Two Bedroom Maisonette
- First Floor
- Modern Kitchen
- Gas Central Heating
- Approx 45 Year Lease
- Own Private Garden

brian-cox.co.uk