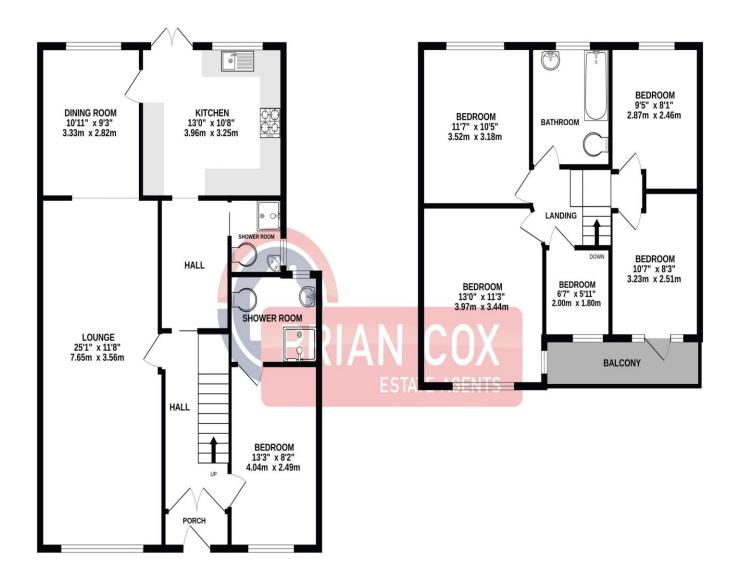

## the floorplan...

**GROUND FLOOR** 

938 sq.ft. (87.1 sq.m.) approx.

**1ST FLOOR** 621 sq.ft. (57.7 sq.m.) approx.

TOTAL FLOOR AREA : 1559 sq.ft. (144.8 sq.m.) approx. Whilst every attempt has been made to ensure the accuracy of the floorplan contained here, measurement Whits every attempt has been made to ensure the accuracy of the floorplan contained here, measurements of doors, windows, nooms and any other items are approximate and no responsibility is taken for any error, omission or mis-statement. This plan is for illustrative purposes only and should be used as such by any prospective purchaser. The services, systems and appliances shown have not been tested and no guarantee as to their operability or efficiency can be given. Made with Metropix ©2024