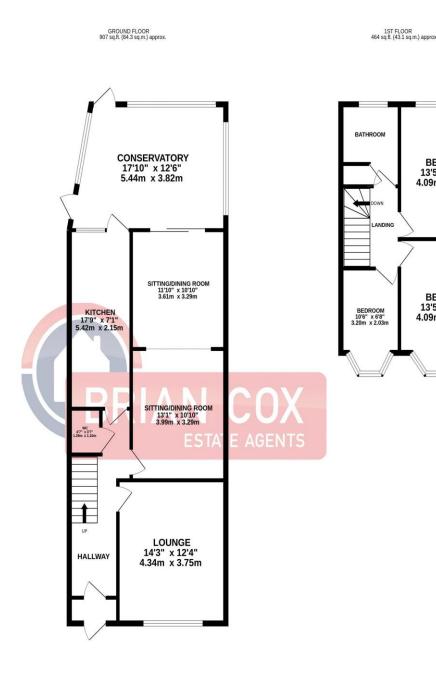

## the floorplan...

GARAGE 250 sq.ft. (23.2 sq.m.) approx

WORKSHOP 11'10" x 7'3" 3.60m x 2.21m GARAGE 18'8" x 8'10" 5.68m x 2.69m

TOTAL FLOOR AREA : 1621 sq.ft. (150.6 sq.m.) approx. Whilst every attempt has been made to ensure the accuracy of the floorplan contained here, measurements of doors, windows, rooms and any other items are approximate and no responsibility is taken for any eror, omission or mis-statement. This pian is for illustrative purposes only and should be used as such by any prospective purchaser. The services, systems and appliances shown have not been tested and no guarantee as to their operability or efficiency can be given. Made with Metroptic @c022

## more details from...

call: Brian Cox Greenford: 0208 578 1004 email: emma.gerald@brian-cox.co.uk web: www.brian-cox.co.uk

BEDROOM 13'5" x 11'2" 4.09m x 3.41m

BEDROOM 13'5" x 11'2" 4.09m x 3.41m

Consumer Protection from Unfair Trading Regulations 2008 We have not tested any apparatus, equipment, fixtures, fittings or services and so cannot verify that they are in working order or fit for purpose. You are advised to obtain verification from your solicitor or surveyor. References to the tenure of a property are based on information supplied by the seller. We have not had sight of the title documents and a buyer is advised to obtain verification from their solicitor. Items shown in photographs are not included unless specifically mentioned within the sales particulars, but may be available by separate negotiation. We advise you to book an appointment to view before embarking on any journey to see a property, and check its availability.