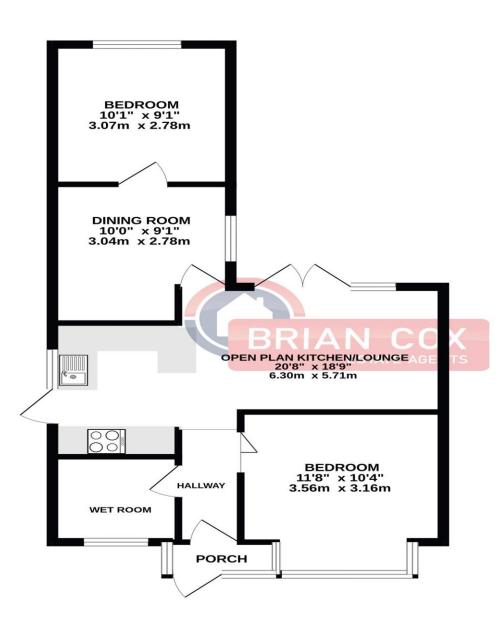

GROUND FLOOR 555 sq.ft. (51.6 sq.m.) approx.

TOTAL FLOOR AREA : 555 sq.ft. (51.6 sq.m.) approx. t has been made to ensure the accuracy of the floorplan cont rooms and any other items are approximate and no responsi tatement. This plan is for illustrative nurnoses only and should

# in brief...

- Two Bedroom
- Semi-Detached Bungalow
- Open Plan Kitchen/Living Area
- No Chain
- Potential to Extend (Planning ref: 223391HH & ref: 223408CPL)
- Convenient Location