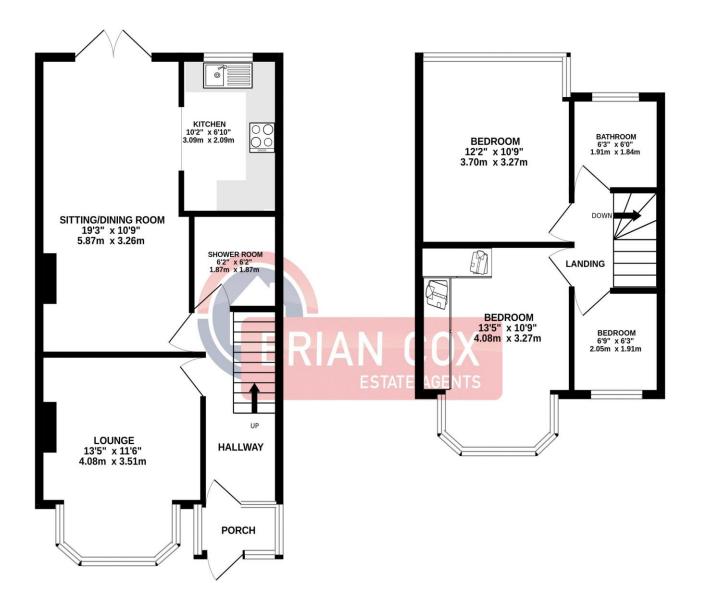

## the floorplan...

GROUND FLOOR 529 sq.ft. (49.1 sq.m.) approx. 1ST FLOOR 381 sq.ft. (35.4 sq.m.) approx.

TOTAL FLOOR AREA: 910 sq.ft. (84.5 sq.m.) approx.

Whilst every attempt has been made to ensure the accuracy of the floorplan contained here, measurements of doors, windows, rooms and any other items are approximate and no responsibility is taken for any error, omission or mis-statement. This plan is for illustrative purposes only and should be used as such by any prospective purchaser. The services, systems and appliances shown have not been tested and no guarantee as to their operability or elicitency can be given.

Made with Metropix e2023