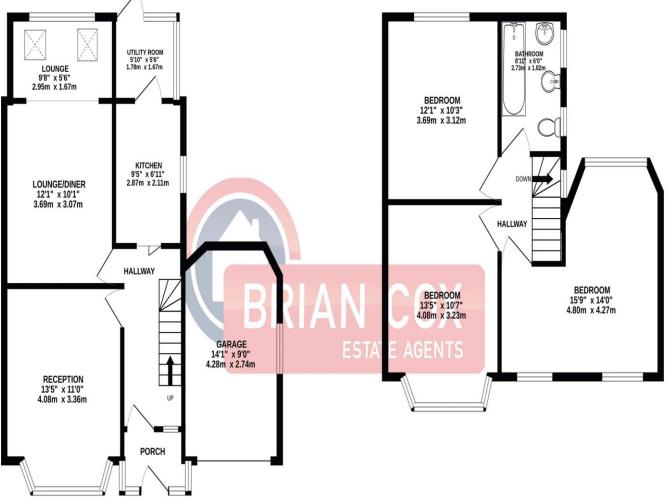

# the floorplan...

**GROUND FLOOR** 628 sq.ft. (58.3 sq.m.) approx.

**1ST FLOOR** 528 sq.ft. (49.1 sq.m.) approx.

TOTAL FLOOR AREA : 1156 sq.ft. (107.4 sq.m.) approx. Whilst every attempt has been made to ensure the accuracy of the floorplan contained here, measurements of doors, window, nooms and any other lenns are approximate and no responsibility is taken for any error, omission or mis-statement. This plan is for illustrative purposes only and should be used as such by any prospective purchaser. The services, systems and appliances shown have not been tested and no guarantee as to their operability or efficiency can be given. Made with Metropix ©2023