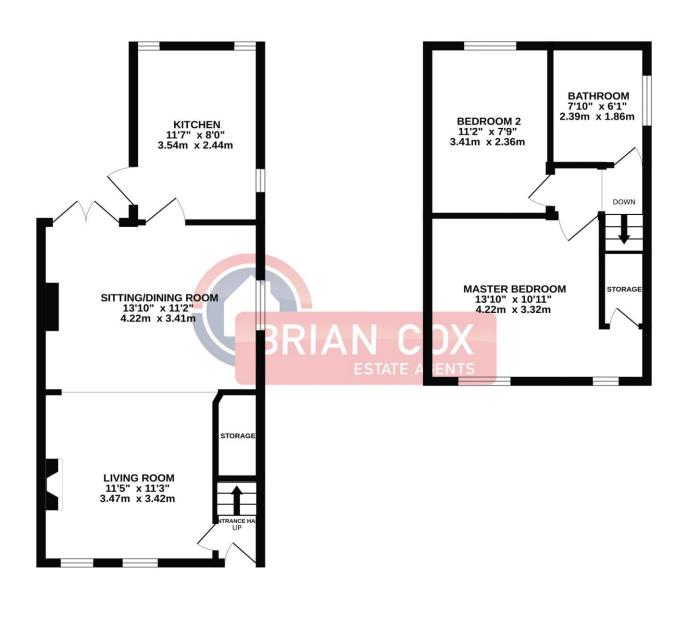

GROUND FLOOR 397 sq.ft. (36.9 sq.m.) approx.

1ST FLOOR 294 sq.ft. (27.4 sq.m.) approx.

TOTAL FLOOR AREA : 691 sq.ft. (64.2 sq.m.) approx pt has been made to ensure the accuracy of the floorplan contained here, measurement rooms and any other items are approximate and no responsibility is taken for any error statement. This plan is for illustrative purposes only and should be used as such by any ser. The services, systems and appliances shown have not been tested and no guarante