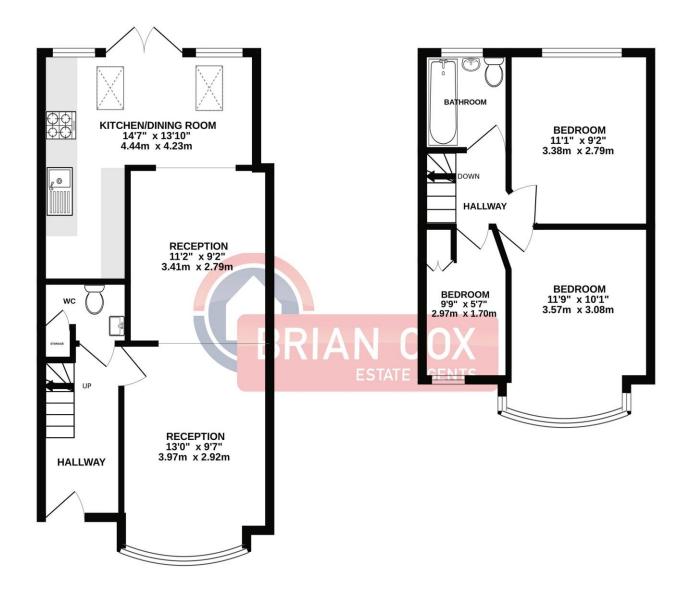

GROUND FLOOR 455 sq.ft. (42.3 sq.m.) approx.

1ST FLOOR 327 sq.ft. (30.4 sq.m.) approx.

TOTAL FLOOR AREA : 782 sq.ft. (72.7 sq.m.) approx. I has been made to ensure the accuracy of the floorplan contained here, measurements rooms and any other items are approximate and no responsibility is taken for any error, atement. This plan is for illustrative purposes only and should be used as such by any externe and analiances shown have not been tested and no guarante

THREE BEDROOM - MID-TERRACE -**EXTENDED - OFF STREET PARKING. Brian Cox** and Company are delighted to bring to the market this extended three-bedroom family home in Perivale just 0.2 miles from Perivale Station. The property consists of an entrance hallway, through lounge, fitted kitchen/diner, three bedrooms, family bathroom and downstairs w/c. Further benefits include off street parking, private rear gardens, double glazing and gas central heating. Viewings are available now, so call to arrange yours!!