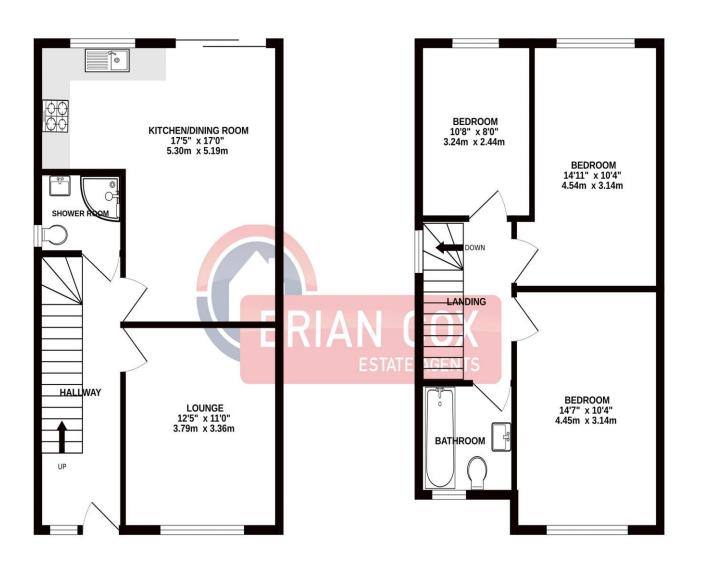

## the floorplan...

GROUND FLOOR

502 sq.ft. (46.7 sq.m.) approx.

**1ST FLOOR** 488 sq.ft. (45.3 sq.m.) approx.

TOTAL FLOOR AREA : 990 sq.ft. (92.0 sq.m.) approx. Whilst every attempt has been made to ensure the accuracy of the floorplan contained here, measurements of doors, windows, rooms and any other items are approximate and no responsibility is taken for any erorr, omission or mis-statement. This pian is for illustrative purposes only and should be used as such by any prospective purchaser. The services, systems and appliances shown have not been tested and no guarantee as to their operability or efficiency can be given. Made with Metropix 6/2024