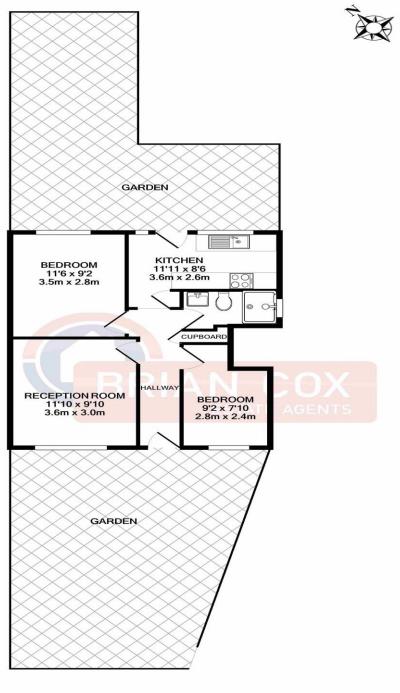

# the floorplan...

TOTAL APPROX. FLOOR AREA 481 SQ.FT. (44.7 SQ.M.)

Whilst every attempt has been made to ensure the accuracy of the floor plan contained here, measurements of doors, windows, rooms and any other items are approximate and no responsibility is taken for any error, omission, or mis-statement. This plan is for illustrative purposes only and should be used as such by any prospective purchaser. The services, systems and appliances shown have not been tested and no guarantee as to their operability or efficiency can be given

## 0208 578 1004

brian-cox.co.uk

TWO BEDROOM - GROUND FLOOR LONG LEASE - FRONT AND REAR
GARDENS. Brian Cox and Company are
delighted to bring to the market this two
bedroom ground floor maisonette
located within a quiet residential cul-desac in Greenford. The property briefly
consists of two bedrooms, a lounge,
modern bathroom and kitchen. Further
benefits include double glazing, gas
central heating, front and rear garden.
Viewings are by appointment only so call
now to arrange yours!!

# in brief...

- Two Bedroom
- Ground Floor
- Long Lease
- Convenient Location
- Front and Rear Garden
- Double Glazed / Gas Central Heating

brian-cox.co.uk