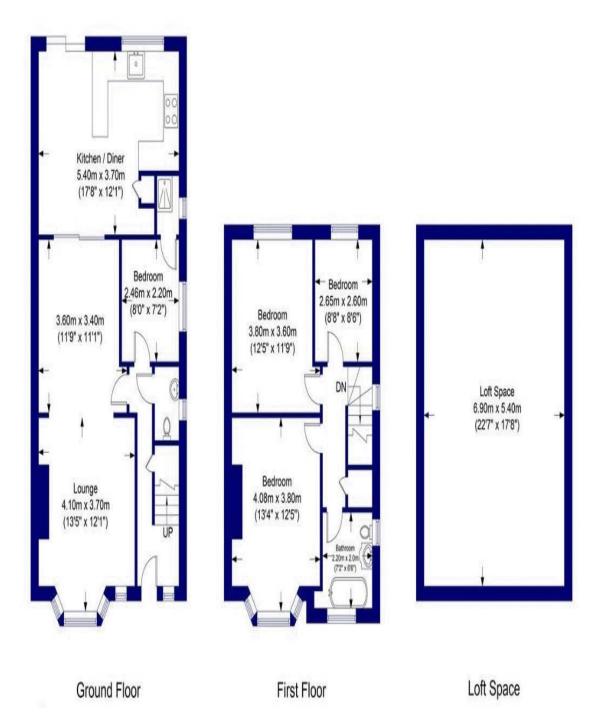

# the floorplan...

#### Approximate Gross Internal Floor Area: 136.44 sq m / 1468.62 sq ft