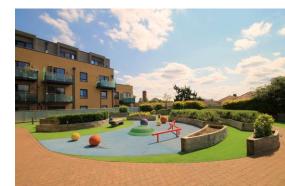

Nearby places include Yeading, Hanwell, Perivale, Southall, Northolt, Ealing, Sudbury and Sudbury Hill. The most prominent landmark in the suburb is Horsenden Hill.

There are local parks within close proximity which include Ravenor Park which has become Greenford's largest park, Perivale Wood, the Horsenden Hill, and Northala Fields near Northolt.