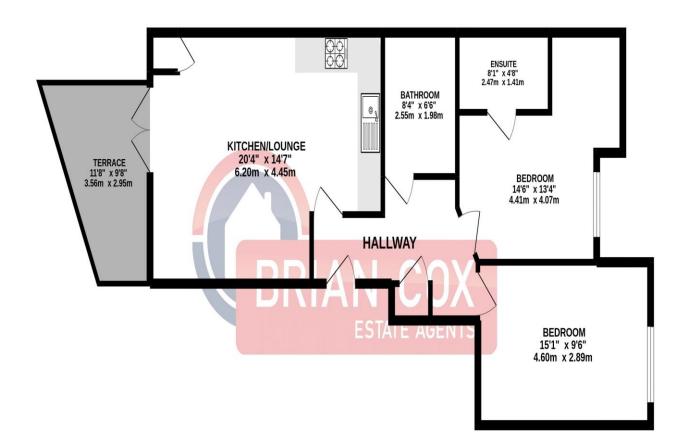

#### **FIRST FLOOR** 732 sq.ft. (68.0 sq.m.) approx.

TOTAL FLOOR AREA : 732 sq.ft. (68.0 sq.m.) approx. Whilst every attempt has been made to ensure the accuracy of the floorplan contained here, measurements of doors, windows, rooms and any other items are approximate and no responsibility is taken for any error, omission or mis-statement. This plan is for illustrative purposes only and should be used as such by any prospective purchaser. The services, systems and appliances show have not been tested and no guarantee as to their operability or efficiency can be given. Made with Metropix ©2022