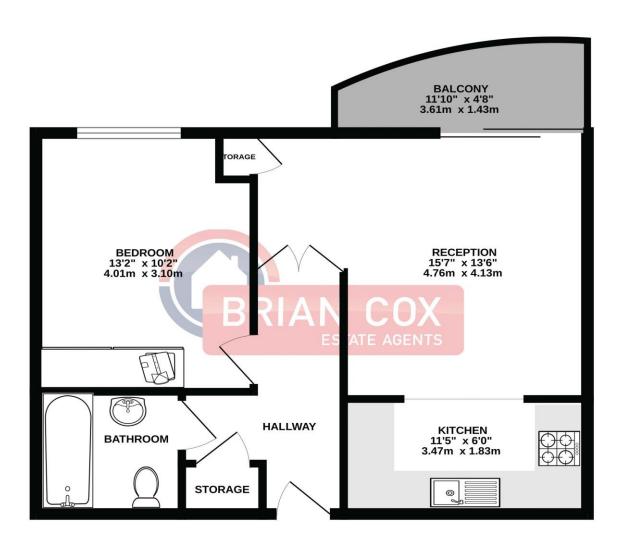

# the floorplan...

#### THIRD FLOOR 500 sq.ft. (46.4 sq.m.) approx.

TOTAL FLOOR AREA : 500 sq.ft. (46.4 sq.m.) approx sure the accuracy of the floor