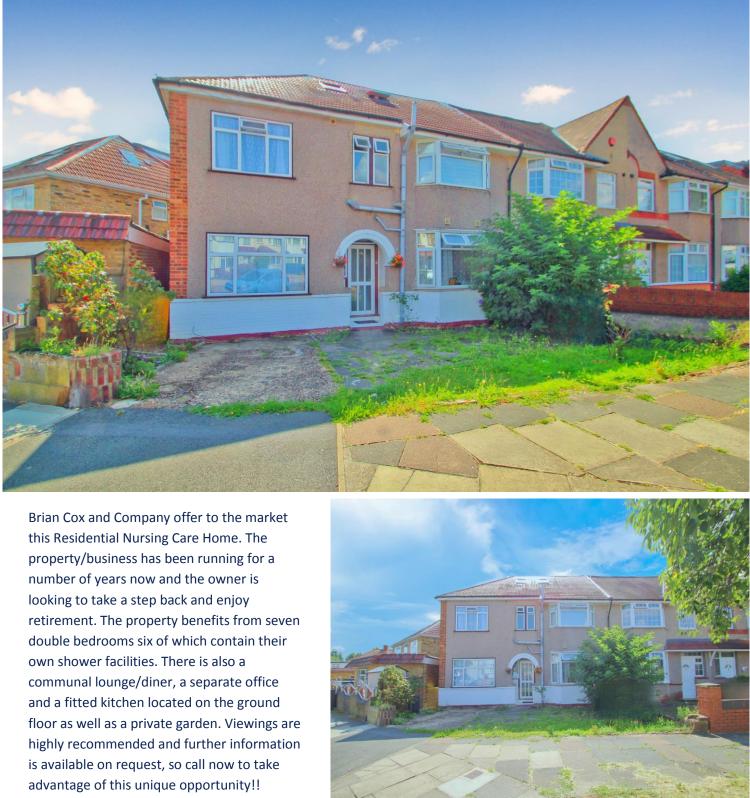

# the floorplan...



TOTAL FLOOR AREA : 1867 sq.ft. (173.5 sq.m.) approx. Whilst every attempt has been made to ensure the accuracy of the floorplan contained here, measurements of doors, windows, rooms and any other items are approximate and no responsibility is taken for any error, omission or mis-statement. This plan is for illustrative purposes only and should be used as such by any prospective purchaser. The services, systems and appliances shown have not been tested and no guarantee as to their operability or efficiency can be given. Made with Metropix ©2023

## more details from...

call: Brian Cox North Greenford: 0208 578 1004 email: daniel.jed@brian-cox.co.uk web: www.brian-cox.co.uk



2ND FLOOR 241 so.ft. (22.3 so.m.) approx.

BEDROOM 19'3" x 12'6" 5.86m x 3.81m





#### £800,000 Freehold

Consumer Protection from Unfair Trading Regulations 2008 We have not tested any apparatus, equipment, fixtures, fittings or services and so cannot verify that they are in working order or fit for purpose. You are advised to obtain verification from your solicitor or surveyor. References to the tenure of a property are based on information supplied by the seller. We have not had sight of the title documents and a buyer is advised to obtain verification from their solicitor. Items shown in photographs are not included unless specifically mentioned within the sales particulars, but may be available by separate negotiation. We advise you to book an appointment to view before embarking on any journey to see a property, and check its availability.

## 0208 578 1004 bria