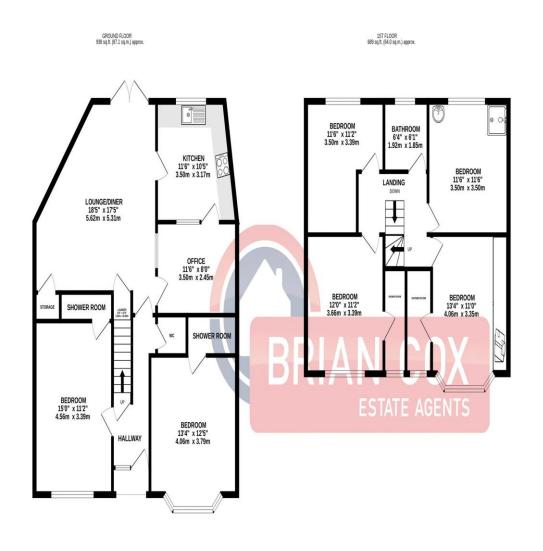

# the floorplan...

TOTAL FLOOR AREA : 1867 sq.ft. (173.5 sq.m.) approx. Whilst every attempt has been made to ensure the accuracy of the floorplan contained here, measurements of doors, windows, rooms and any other items are approximate and no responsibility is taken for any error, omission or mis-statement. This plan is for illustrative purposes only and should be used as such by any prospective purchaser. The services, systems and appliances shown have not been tested and no guarantee as to their operability or efficiency can be given. Made with Metropix ©2023

## more details from...

call: Brian Cox North Greenford: 0208 578 1004 email: daniel.jed@brian-cox.co.uk web: www.brian-cox.co.uk

2ND FLOOR 241 so.ft. (22.3 so.m.) approx.

BEDROOM 19'3" x 12'6" 5.86m x 3.81m