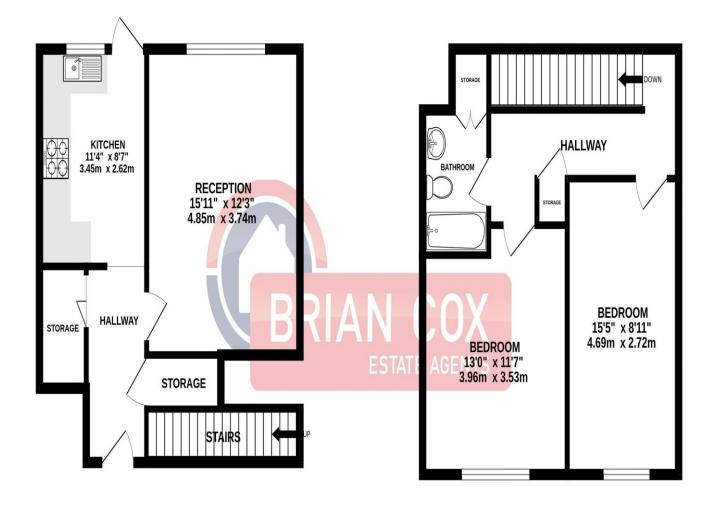

## the floorplan...

**GROUND FLOOR** 417 sq.ft. (38.7 sq.m.) approx.

**1ST FLOOR** 447 sq.ft. (41.5 sq.m.) approx.

TOTAL FLOOR AREA : 864 sq.ft. (80.2 sq.m.) approx. Whilst every attempt has been made to ensure the accuracy of the floorplan contained here, measurements of doors, windows, rooms and any other items are approximate and no responsibility is taken for any error, omission or mis-statement. This plan is for illustrative purposes only and should be used as such by any prospective purchaser. The services, systems and appliances shown have not been tested and no guarantee as to their operability or efficiency can be given. Made with Metropix ©2023