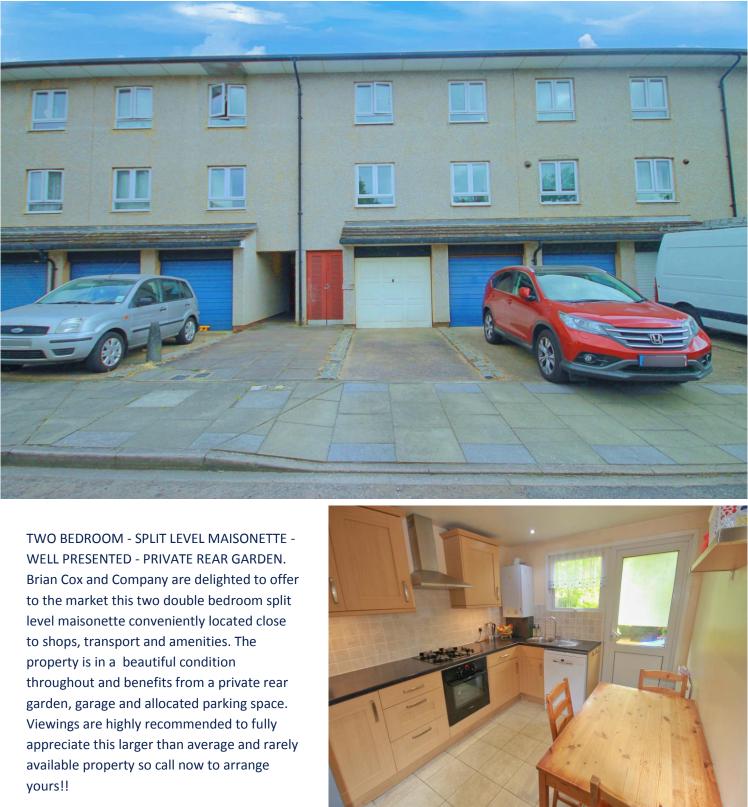

### in brief...

- Two Bedroom
- Ground Floor Split Level Maisonette
- Private Rear Garden
- **Beautiful Condition Throughout**
- Approx 88 Year Lease
- Garage