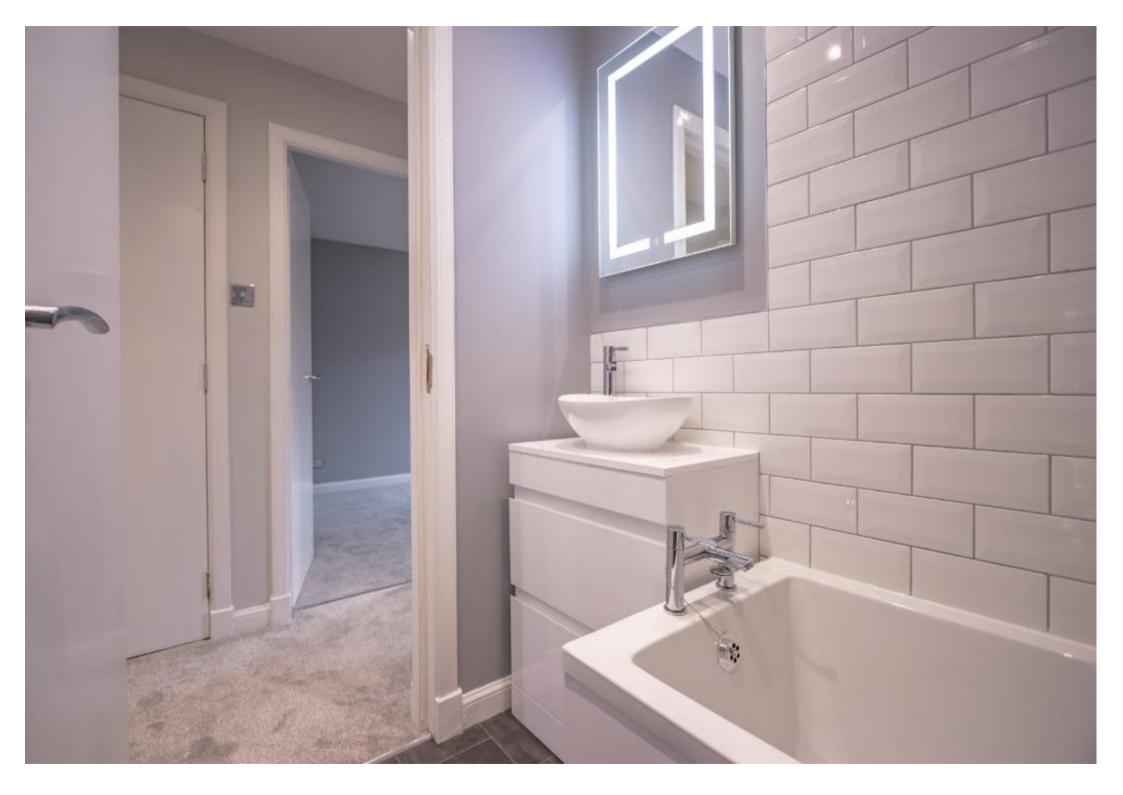

Rear facing double bedroom with mirrored wardrobe assembly. Second rear facing double bedroom also with built in mirrored wardrobe. Both bedrooms have ample space for free standing furniture. Re-fitted Three piece bathroom (2020) comprising close couple W.C, vanity unit with wash hand basin inset and bath with shower over and screen. Ceramic wall tiling with emulsion finish to remainder. The property has been tastefully decorated in modern themes paying attention to detail and buyer appeal, new carpets and flooring compliment the high standard of fixtures and fittings throughout.