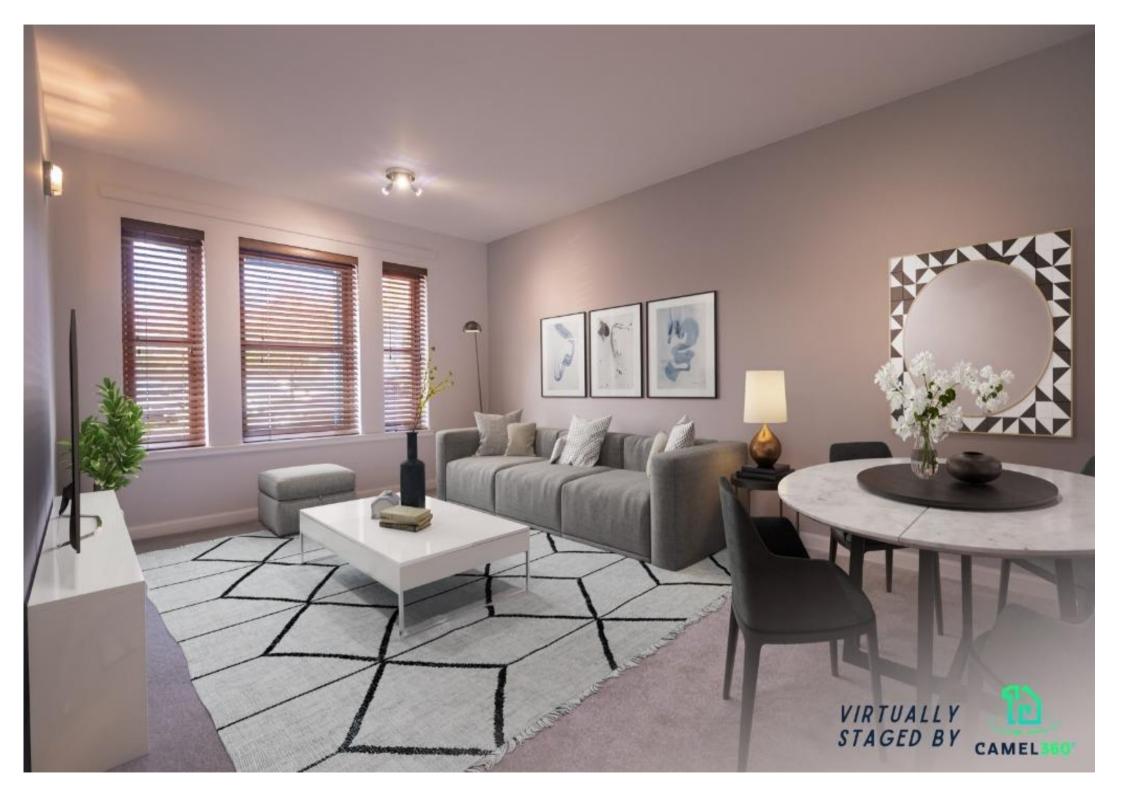

### Description

Absolutely stunning and fully modernised GROUND FLOOR TWO BEDROOM flat in highly popular Dumbarton East Location.

Accommodation: Entrance hallway with dual storage cupboards. Beautifully presented large lounge/diner decorated in modern themes. Space for dining table and chairs. Modern re-fitted kitchen (2020) with an excellent range of wall and base mounted units including 1 1/2 bowl sink and drainer. New Four burner gas hob, oven and extractor hood. Spaces for washing machine and fridge freezer (included in purchase price).