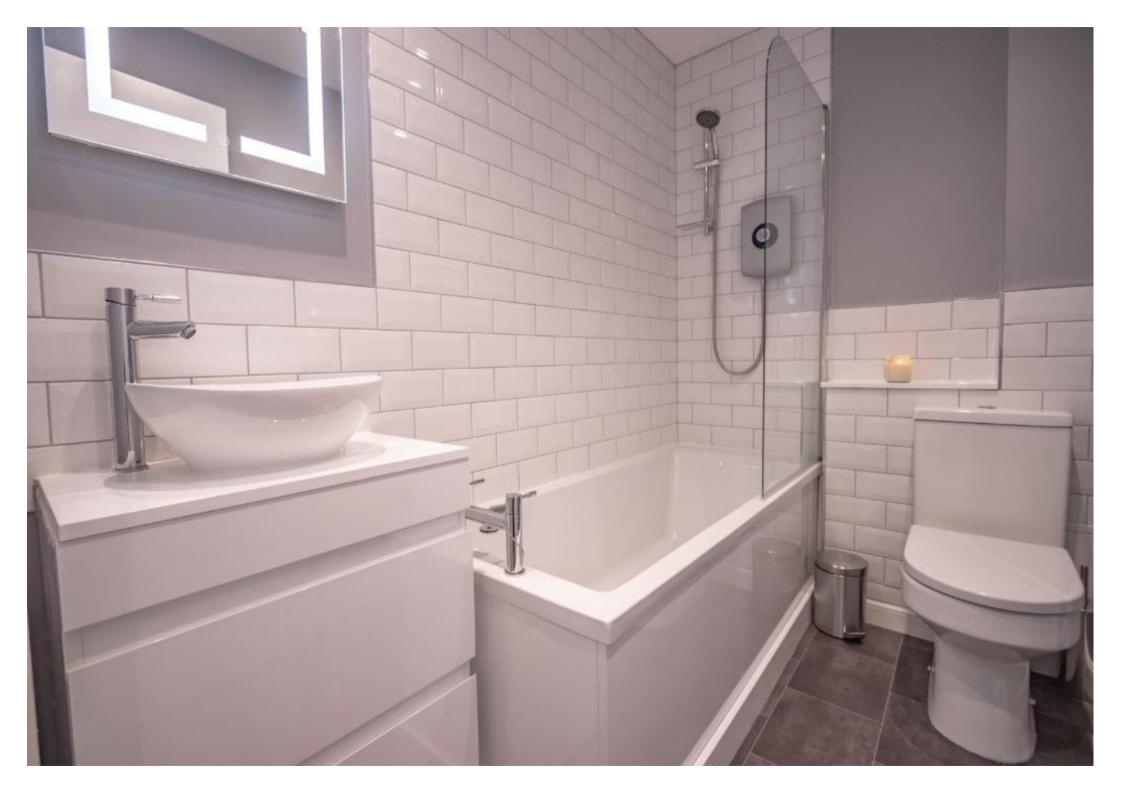

Rear facing double bedroom with mirrored wardrobe assembly. Second rear facing double bedroom also with built in mirrored wardrobe. Both bedrooms have ample space for free standing furniture. Re-fitted Three piece bathroom (2020) comprising close couple W.C, vanity unit with wash hand basin inset and bath with shower over and screen. Ceramic wall tiling with emulsion finish to remainder. The property has been tastefully decorated in modern themes paying attention to detail and buyer appeal, new carpets and flooring compliment the high standard of fixtures and fittings throughout.