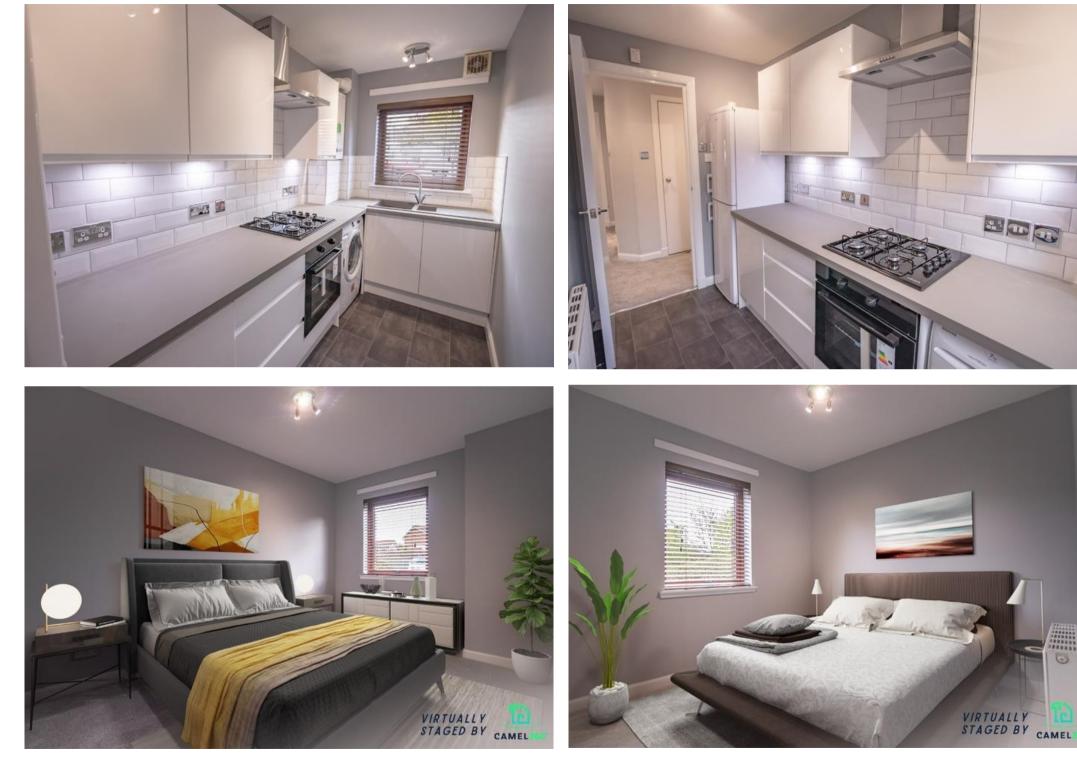

### Description

Absolutely stunning and fully modernised GROUND FLOOR TWO BEDROOM flat in highly popular Dumbarton East Location.

Accommodation: Entrance hallway with dual storage cupboards. Beautifully presented large lounge/diner decorated in modern themes. Space for dining table and chairs. Modern re-fitted kitchen (2020) with an excellent range of wall and base mounted units including 1 1/2 bowl sink and drainer. New Four burner gas hob, oven and extractor hood. Spaces for washing machine and fridge freezer (included in purchase price).

Rear facing double bedroom with mirrored wardrobe assembly. Second rear facing double bedroom also with built in mirrored wardrobe. Both bedrooms have ample space for free standing furniture. Re-fitted Three piece bathroom (2020) comprising close couple W.C, vanity unit with wash hand basin inset and bath with shower over and screen. Ceramic wall tiling with emulsion finish to remainder. The property has been tastefully decorated in modern themes paying attention to detail and buyer appeal, new carpets and flooring compliment the high standard of fixtures and fittings throughout.