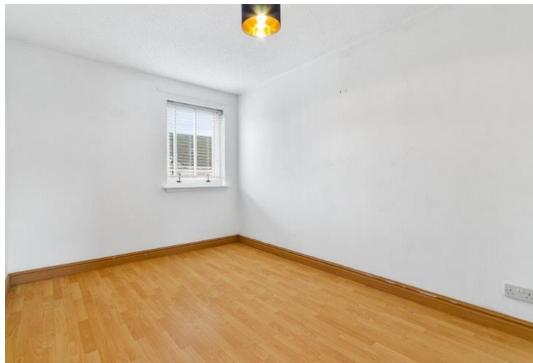

Modern fitted kitchen with an excellent range of wall and base mounted units, four ring electric hob, electric oven and extractor hood, stainless steel sink and drainer with mixer tap, fridge/freezer and washing machine, views toward Dumbarton Castle. Handy breakfast bar. Front facing double bedroom with built in fitted wardrobe assembly, second rear facing double bedroom, both bedrooms have ample floor area for free standing furniture.