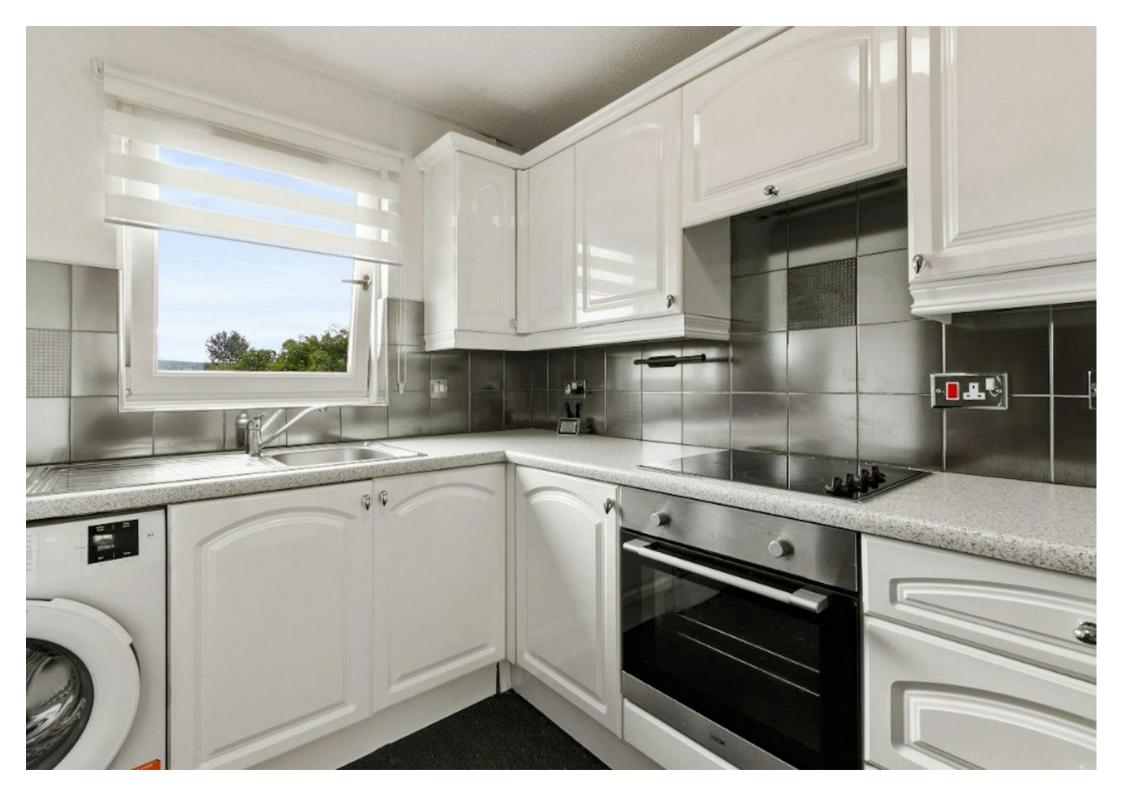

Modern fitted kitchen with an excellent range of wall and base mounted units, four ring electric hob, electric oven and extractor hood, stainless steel sink and drainer with mixer tap, fridge/freezer and washing machine, views toward Dumbarton Castle. Handy breakfast bar. Front facing double bedroom with built in fitted wardrobe assembly, second rear facing double bedroom, both bedrooms have ample floor area for free standing furniture.