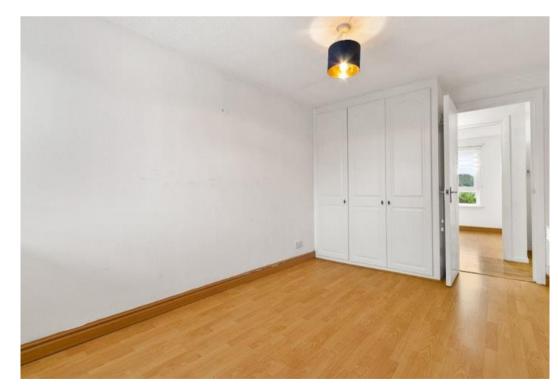

Modern fitted kitchen with an excellent range of wall and base mounted units, four ring electric hob, electric oven and extractor hood, stainless steel sink and drainer with mixer tap, fridge/freezer and washing machine, views toward Dumbarton Castle. Handy breakfast bar. Front facing double bedroom with built in fitted wardrobe assembly, second rear facing double bedroom, both bedrooms have ample floor area for free standing furniture.