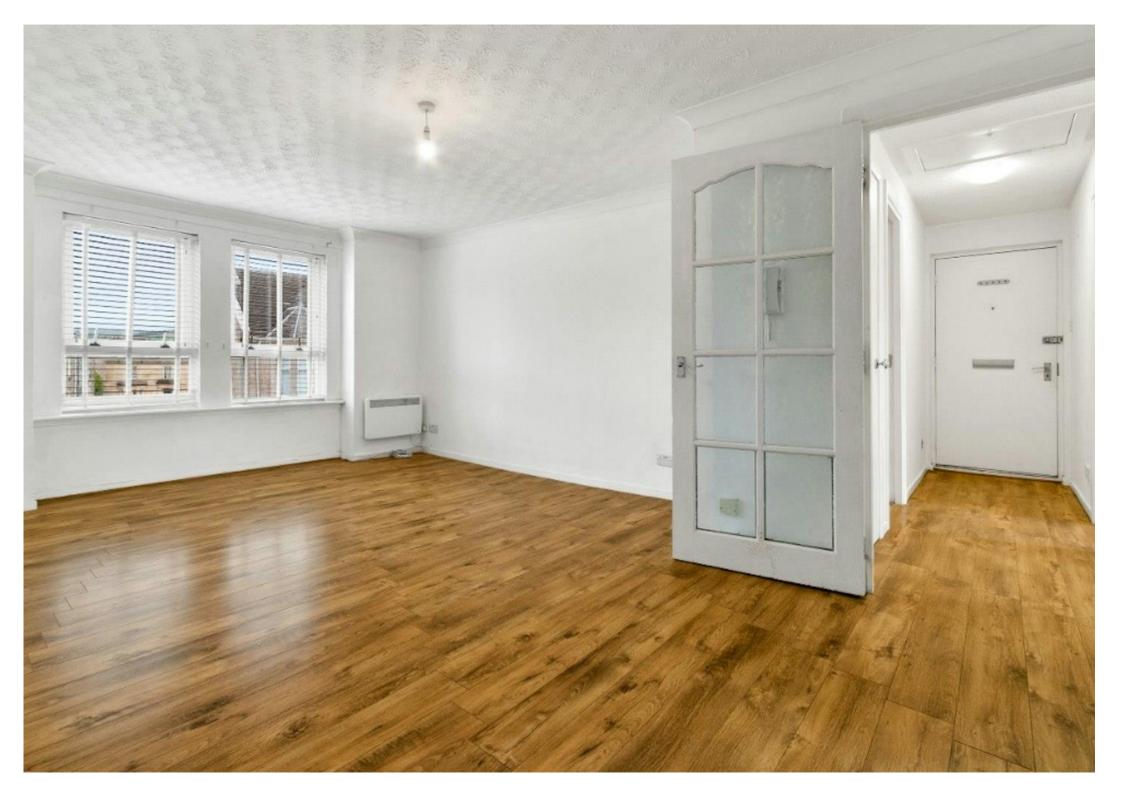

**Accommodation**: Security entry doorway to clean and tidy close area, entrance hallway to flat with dual storage cupboards off and loft access hatch which is ideal for storing larger items. Generous front facing lounge-diner with dual window assembly, space for dining table and chairs which is ideal for informal dining arrangements. Laminate flooring and neutral decorative finishes.