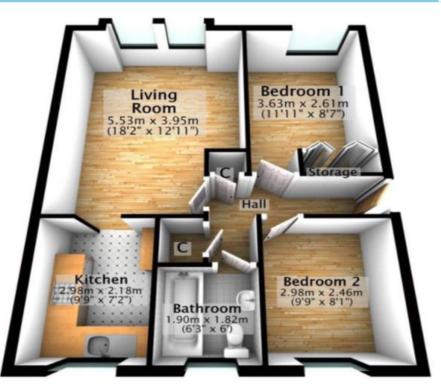

### Floorplan & Room Sizes

**Lounge-Diner** 4.1m x 4.8m (13'6" x 15'8")

**Kitchen** 3.5m x 1.9m (11'6" x 6'2")

**Bedroom 1** 3.35m x 3.65m (11'0" x 12'0")

**Bedroom 2** 2.2m x 2.85m (7'2" x 9'5")

**Bathroom** 1.85m x 1.95m (6'1" x 6'5")