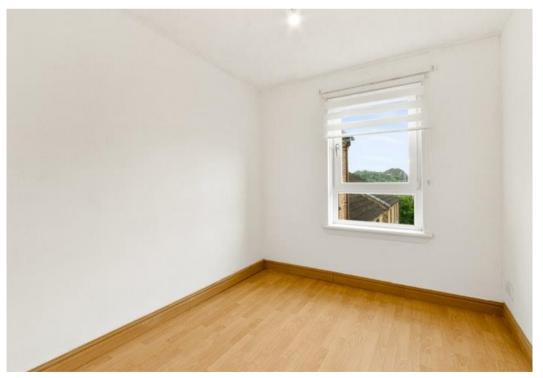

Modern fitted kitchen with an excellent range of wall and base mounted units, four ring electric hob, electric oven and extractor hood, stainless steel sink and drainer with mixer tap, fridge/freezer and washing machine, views toward Dumbarton Castle. Handy breakfast bar. Front facing double bedroom with built in fitted wardrobe assembly, second rear facing double bedroom, both bedrooms have ample floor area for free standing furniture.