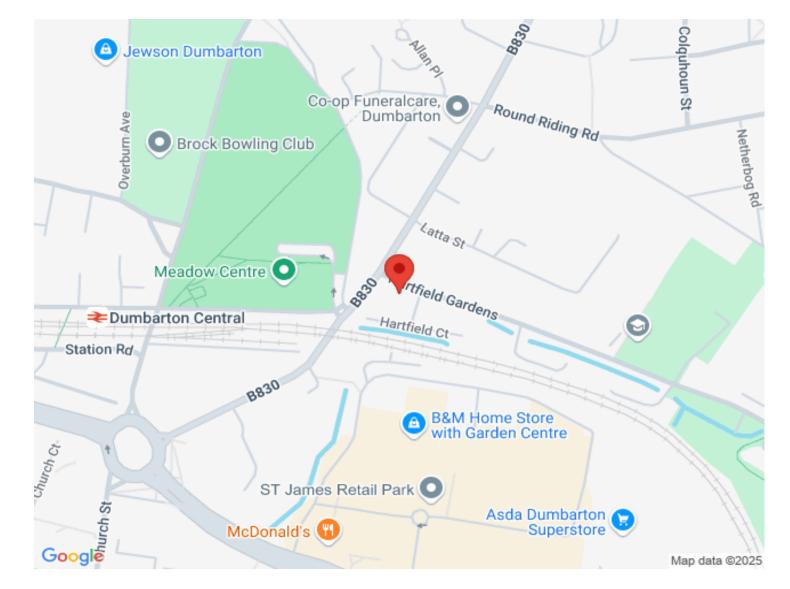

#### **Description**

Modern **TWO BEDROOM TOP FLOOR FLAT** in highly popular location of Crosslet Road, Dumbarton. The property is a short level walk to Dumbarton Central Train Station, St. James Retail Park, Dumbarton High Street. The Meadow Leisure Centre is immediately adjacent.