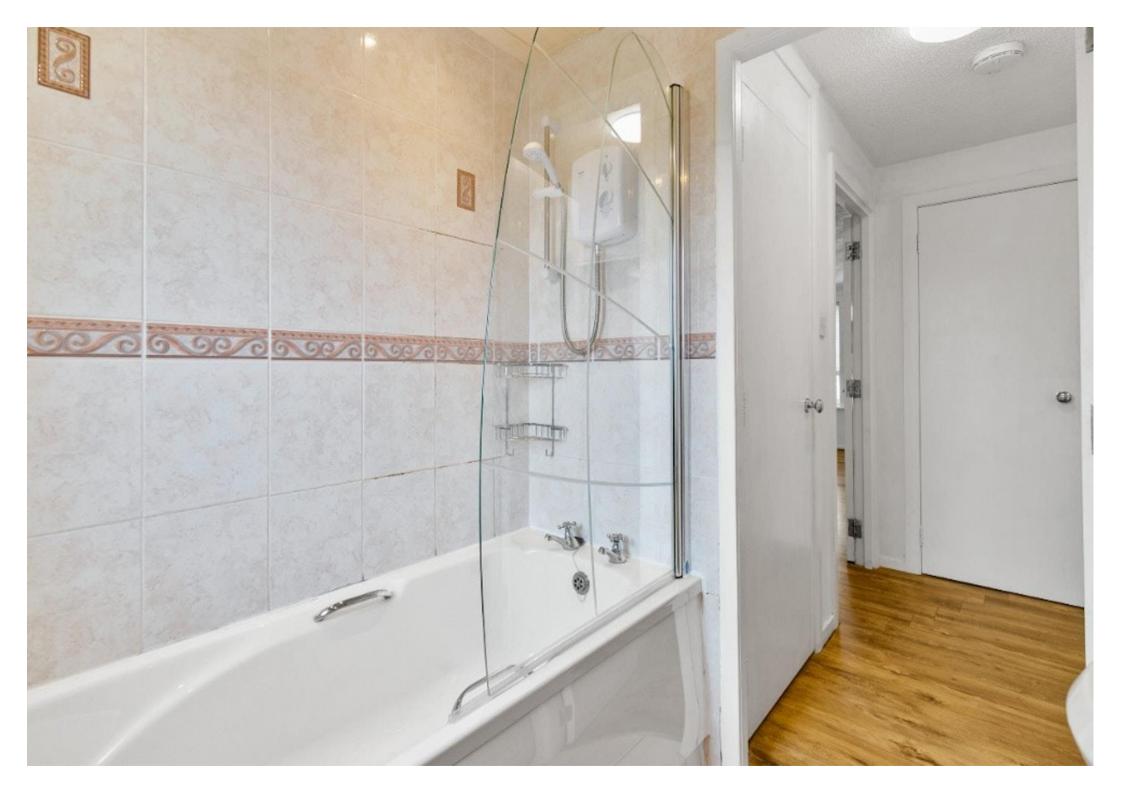

Fitted bathroom comprising bath with electric shower over, vanity unit with wash hand basin and W.C inset, tiled wall and floor, recessed ceiling lighting. Further benefits: Double Glazing, Security Door entry and residents car parking.