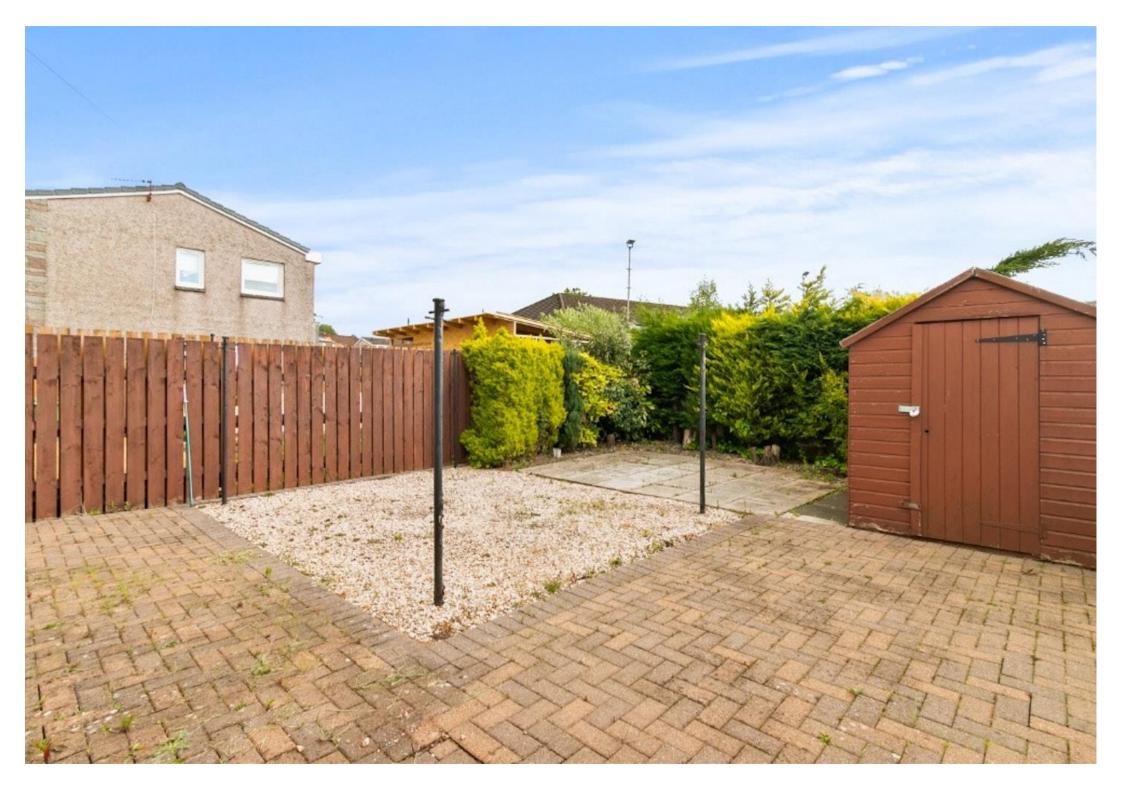

Pavioured front garden area with parking for at least two cars, easily maintained rear garden with pavioured pathway, stone chipped area and slabbed patio section. Further benefits: DG and GCH, timber shed. We recommend early viewing to avoid disappointment.