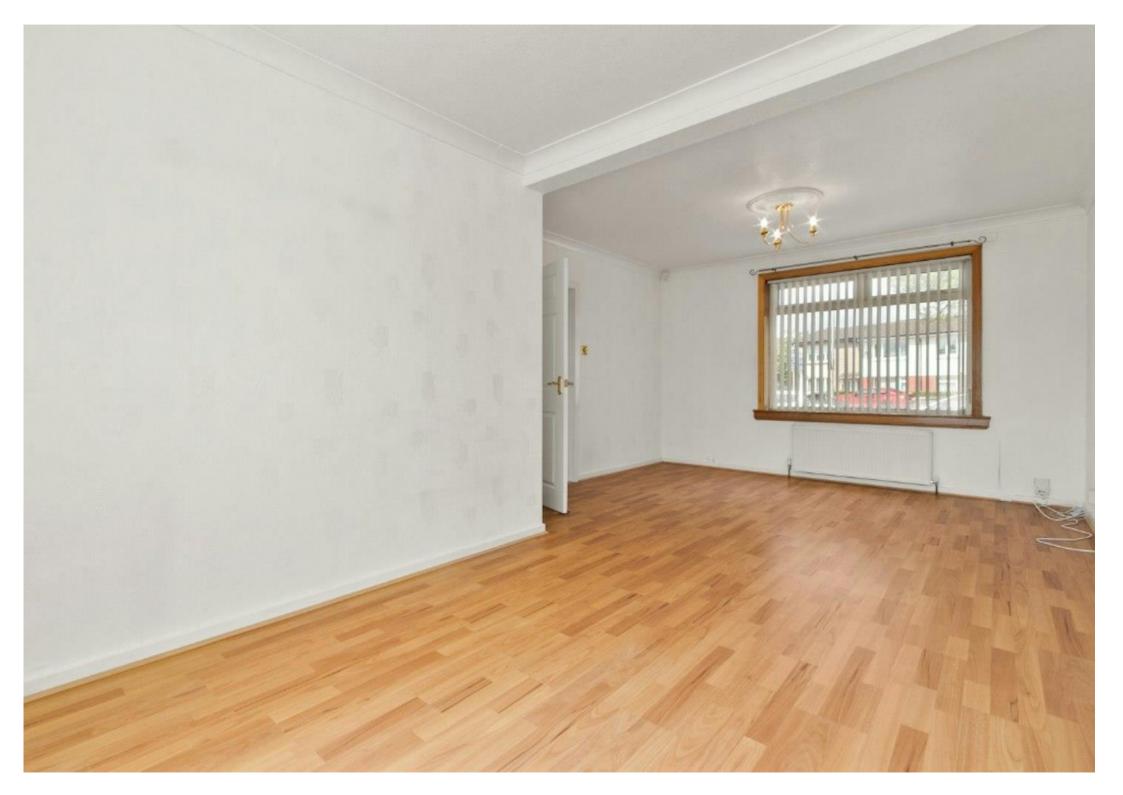

Accommodation: Broad entrance hallway with downstairs W.C off, handy storage cupboard. Full length lounge-diner with windows front and rear allowing maximum natural light to the room. Laminate flooring and ceiling cornice, defined dining area suitable for table and chairs.

## EPC:C70:0130-2121-2250-2025-5551 THE HOME REPORT CAN BE DOWLOADED FROM OUR OWN WEBSITE OR UNDER EPC ON RIGHTMOVE

Floorplan & Room Sizes

**Lounge** 3.85m x 3.5m (12'7" x 11'6")

**Dining Area** 2.9m x 3.1m (9'6" x 10'2")