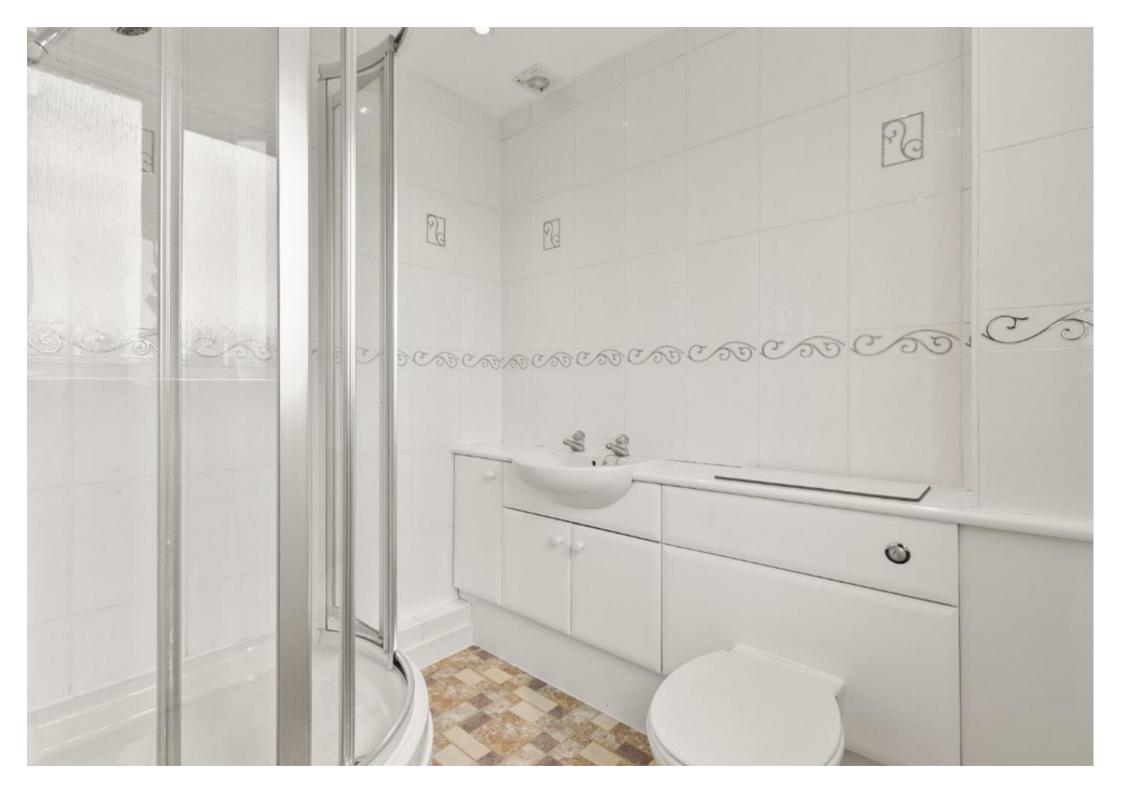

Front facing double bedroom with built in wardrobe assembly, rear facing also with built in wardrobe assembly, third front bedroom with storage cupboard, all bedrooms have ample floor area for free standing furniture. Modern shower room with quadrant shower assembly and electric shower inset, vanity unit with close couple W.C and vanity unit inset, fully tiled walls and recessed ceiling lighting. Loft access with drop down ladders from landing.