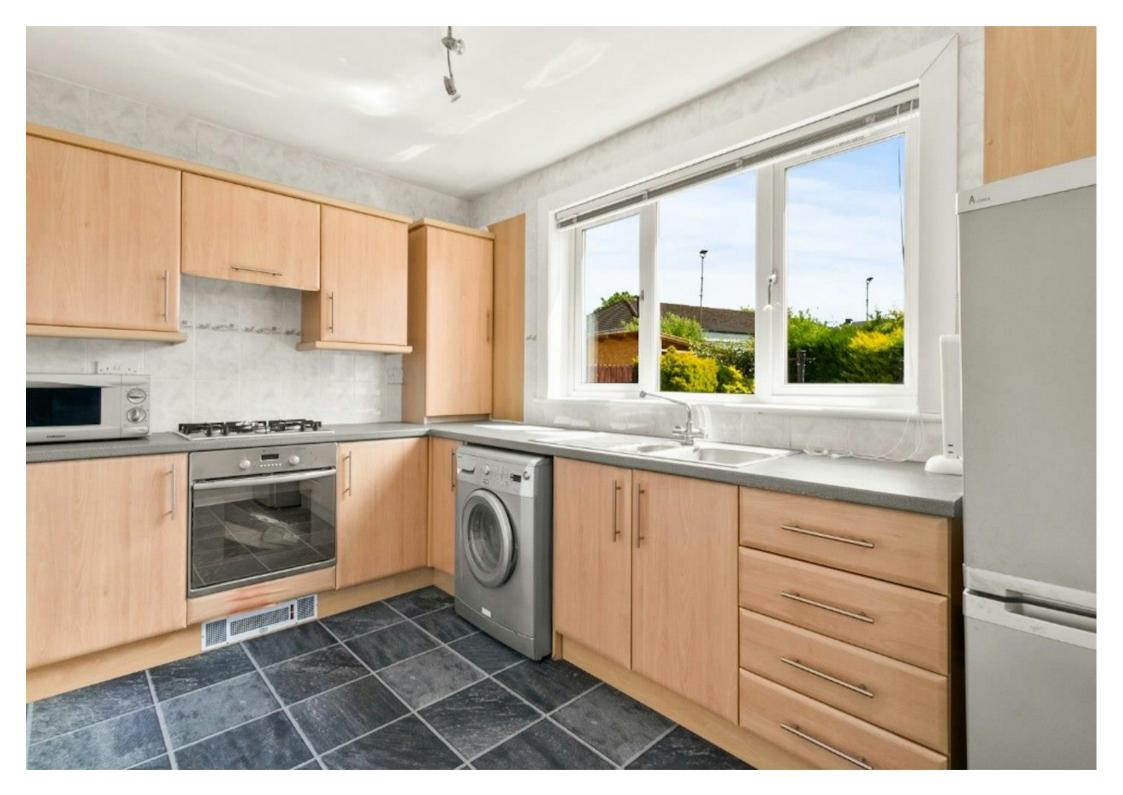

Modern fitted kitchen with an excellent range of wall and base mounted units, four burner gas hob, electric oven and extractor hood, stainless steel one and half bowl sink and drainer, washing machine and fridge freezer, tiled splash backs and matching work surfaces, wall mounted Worcester Bosch combination boiler. Door to rear gardens.

**Downstairs W.C** 1.55m x 1.85m (5'1" x 6'1")

**Kitchen** 3.6m x 2.35m (11'10" x 7'8")

Bedroom 1 4.45m x 3.15m (14'7" x 10'4")

Bedroom 2 3.55m x 3.5m (11'7" x 11'6")

Bedroom 3 2.95m x 2.35m (9'8'' x 7'8'')