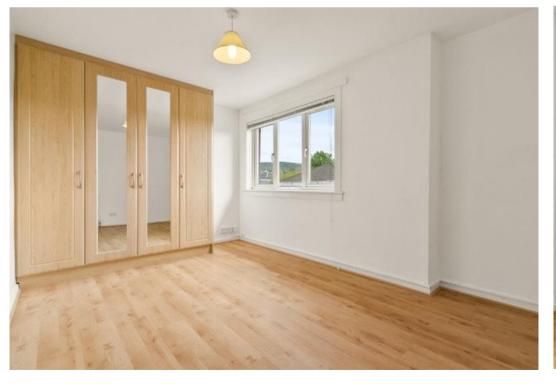

Front facing double bedroom with built in wardrobe assembly, rear facing also with built in wardrobe assembly, third front bedroom with storage cupboard, all bedrooms have ample floor area for free standing furniture. Modern shower room with quadrant shower assembly and electric shower inset, vanity unit with close couple W.C and vanity unit inset, fully tiled walls and recessed ceiling lighting. Loft access with drop down ladders from landing.