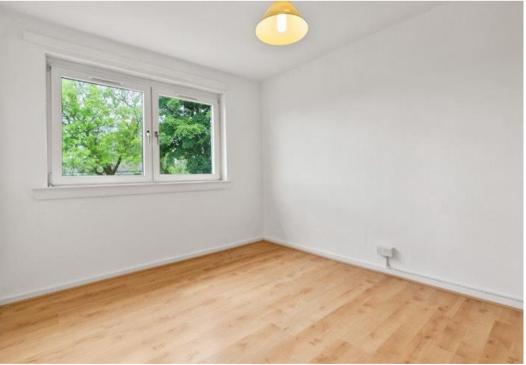

Front facing double bedroom with built in wardrobe assembly, rear facing also with built in wardrobe assembly, third front bedroom with storage cupboard, all bedrooms have ample floor area for free standing furniture. Modern shower room with quadrant shower assembly and electric shower inset, vanity unit with close couple W.C and vanity unit inset, fully tiled walls and recessed ceiling lighting. Loft access with drop down ladders from landing.