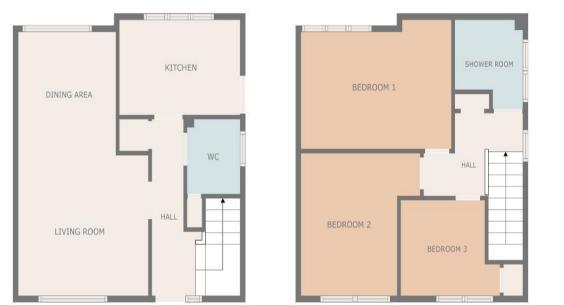

## EPC:C70:0130-2121-2250-2025-5551 THE HOME REPORT CAN BE DOWLOADED FROM OUR OWN WEBSITE OR UNDER EPC ON RIGHTMOVE

Floorplan & Room Sizes

**Lounge** 3.85m x 3.5m (12'7" x 11'6")

**Dining Area** 2.9m x 3.1m (9'6" x 10'2")

**Downstairs W.C** 1.55m x 1.85m (5'1" x 6'1")

**Kitchen** 3.6m x 2.35m (11'10" x 7'8")

Bedroom 1 4.45m x 3.15m (14'7" x 10'4")

Bedroom 2 3.55m x 3.5m (11'7" x 11'6")

Bedroom 3 2.95m x 2.35m (9'8'' x 7'8'')

**Shower Room** 2.1m x 2.2m (6'11" x 7'2")

To view a copy of the home report please visit our website www.sbproperty.co.uk