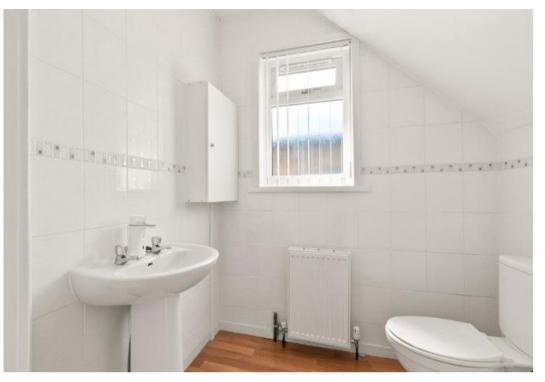

Front facing double bedroom with built in wardrobe assembly, rear facing also with built in wardrobe assembly, third front bedroom with storage cupboard, all bedrooms have ample floor area for free standing furniture. Modern shower room with quadrant shower assembly and electric shower inset, vanity unit with close couple W.C and vanity unit inset, fully tiled walls and recessed ceiling lighting. Loft access with drop down ladders from landing.

**Shower Room** 2.1m x 2.2m (6'11" x 7'2")

To view a copy of the home report please visit our website www.sbproperty.co.uk