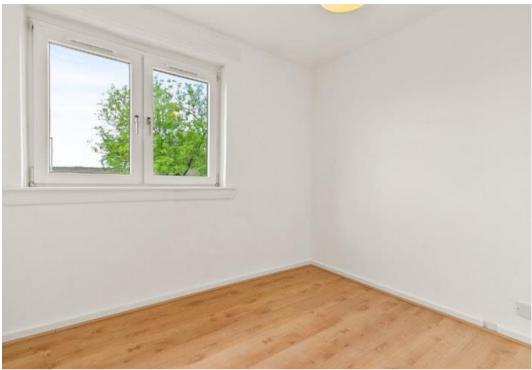

Front facing double bedroom with built in wardrobe assembly, rear facing also with built in wardrobe assembly, third front bedroom with storage cupboard, all bedrooms have ample floor area for free standing furniture. Modern shower room with quadrant shower assembly and electric shower inset, vanity unit with close couple W.C and vanity unit inset, fully tiled walls and recessed ceiling lighting. Loft access with drop down ladders from landing.