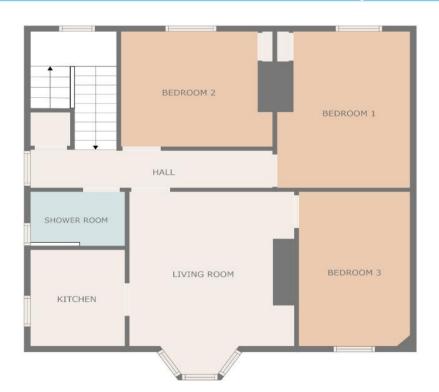

### Floorplan & Room Sizes

**Lounge** 5.1m x 3.95m (16'8" x 13'0")

**Kitchen** 2.25m x 2.65m (7'5" x 8'8")

**Bedroom 1** 3.2m x 4.3m (10'6" x 14'1")

**Bedroom 2** 3.65m x 3.15m (12'0" x 10'4")

**Bedroom 3** 2.7m x 4.25m (8'11" x 13'11")

**Bathroom** 2.25m x 1.5m (7'5" x 4'11")