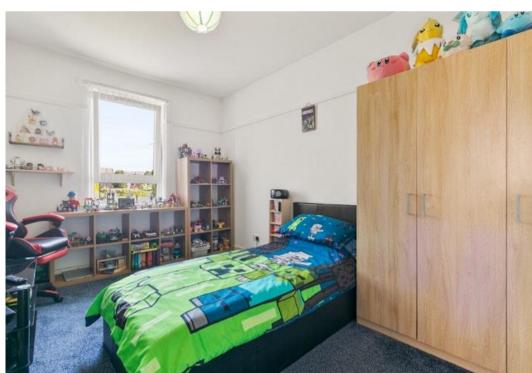

Front facing bedroom with grey carpeting and neutral decor, both rear facing bedrooms have handy storage recesses. All bedrooms have ample floor area for free standing furniture.

Modern shower room comprising quadrant shower cubicle with electric shower inset, vanity unit with wash hand basin and close couple W.C, easy clean wet wall finishes. Shared drying green to rear, with sectioned off private garden and log cabin, which has its own heating, power and wi-fi supply.