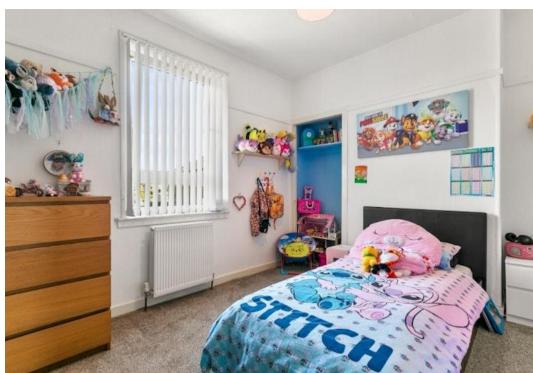

Front facing bedroom with grey carpeting and neutral decor, both rear facing bedrooms have handy storage recesses. All bedrooms have ample floor area for free standing furniture.

Modern shower room comprising quadrant shower cubicle with electric shower inset, vanity unit with wash hand basin and close couple W.C, easy clean wet wall finishes. Shared drying green to rear, with sectioned off private garden and log cabin, which has its own heating, power and wi-fi supply.