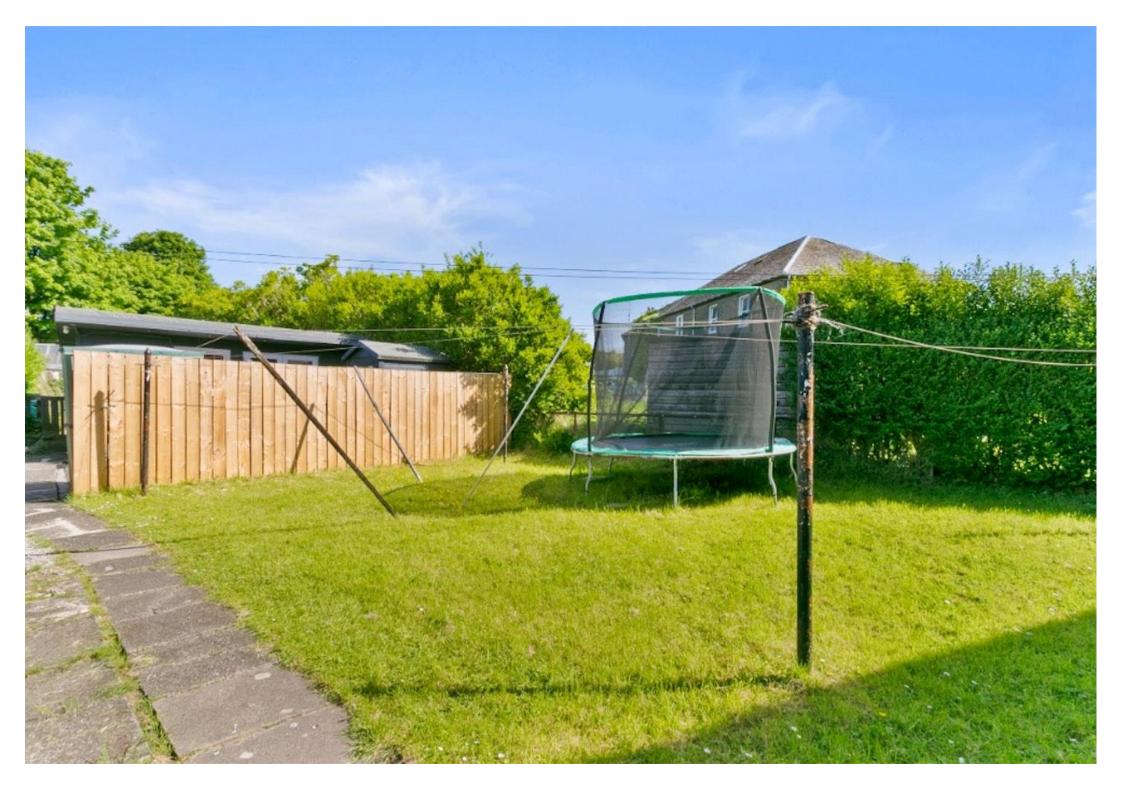

Front facing bedroom with grey carpeting and neutral decor, both rear facing bedrooms have handy storage recesses. All bedrooms have ample floor area for free standing furniture.

Modern shower room comprising quadrant shower cubicle with electric shower inset, vanity unit with wash hand basin and close couple W.C, easy clean wet wall finishes. Shared drying green to rear, with sectioned off private garden and log cabin, which has its own heating, power and wi-fi supply.