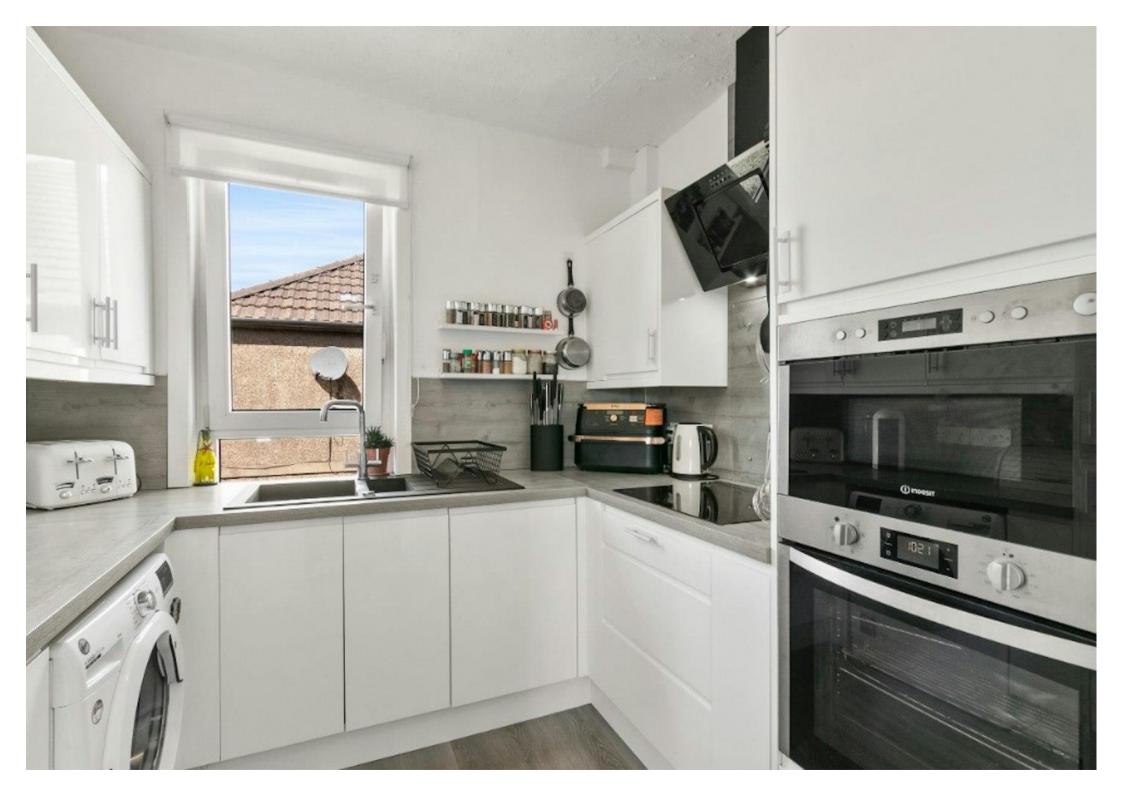

**Accommodation**: Entrance hallway to upper apartments.

Generous sized lounge with three-part bay window, alcove with storage facility. Modern decorative finishes and grey matching carpeting. Well-appointed modern fitted kitchen with wall and base mounted units presented over three sides, eye level double oven, four ring electric hob and extractor hood, one and a half bowl sink and drainer, space for washing machine.

### Floorplan & Room Sizes

**Lounge** 5.1m x 3.95m (16'8" x 13'0")

**Kitchen** 2.25m x 2.65m (7'5" x 8'8")

**Bedroom 1** 3.2m x 4.3m (10'6" x 14'1")

**Bedroom 2** 3.65m x 3.15m (12'0" x 10'4")

**Bedroom 3** 2.7m x 4.25m (8'11" x 13'11")