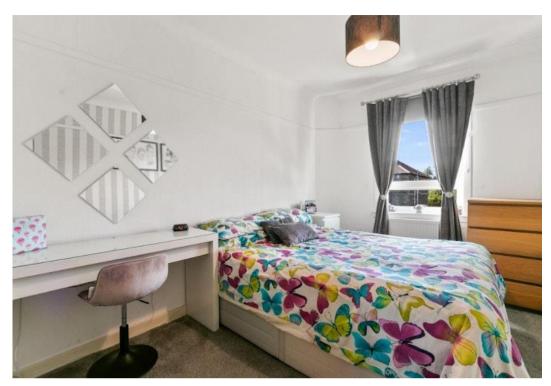

Front facing bedroom with grey carpeting and neutral decor, both rear facing bedrooms have handy storage recesses. All bedrooms have ample floor area for free standing furniture.

Modern shower room comprising quadrant shower cubicle with electric shower inset, vanity unit with wash hand basin and close couple W.C, easy clean wet wall finishes. Shared drying green to rear, with sectioned off private garden and log cabin, which has its own heating, power and wi-fi supply.

### Floorplan & Room Sizes

**Lounge** 5.1m x 3.95m (16'8" x 13'0")

**Kitchen** 2.25m x 2.65m (7'5" x 8'8")

**Bedroom 1** 3.2m x 4.3m (10'6" x 14'1")

**Bedroom 2** 3.65m x 3.15m (12'0" x 10'4")

**Bedroom 3** 2.7m x 4.25m (8'11" x 13'11")