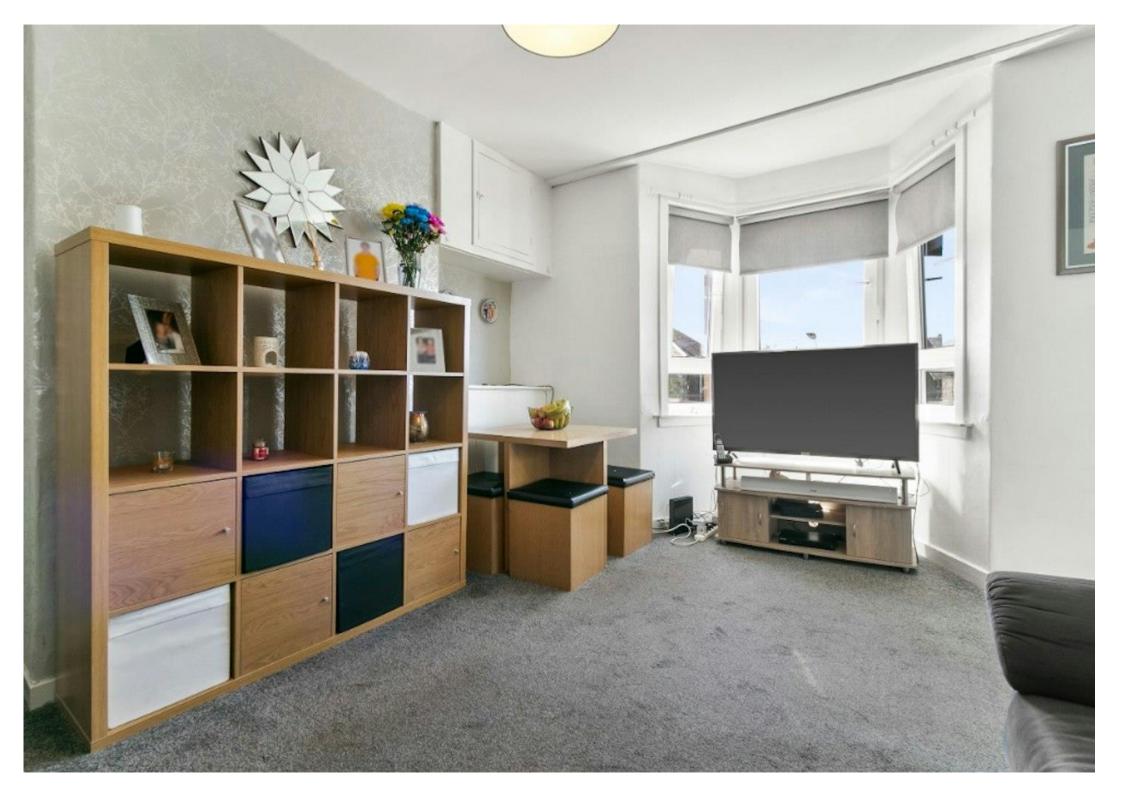

**Accommodation**: Entrance hallway to upper apartments.

Generous sized lounge with three-part bay window, alcove with storage facility. Modern decorative finishes and grey matching carpeting. Well-appointed modern fitted kitchen with wall and base mounted units presented over three sides, eye level double oven, four ring electric hob and extractor hood, one and a half bowl sink and drainer, space for washing machine.

### Floorplan & Room Sizes

**Lounge** 5.1m x 3.95m (16'8" x 13'0")

**Kitchen** 2.25m x 2.65m (7'5" x 8'8")

**Bedroom 1** 3.2m x 4.3m (10'6" x 14'1")

**Bedroom 2** 3.65m x 3.15m (12'0" x 10'4")

**Bedroom 3** 2.7m x 4.25m (8'11" x 13'11")