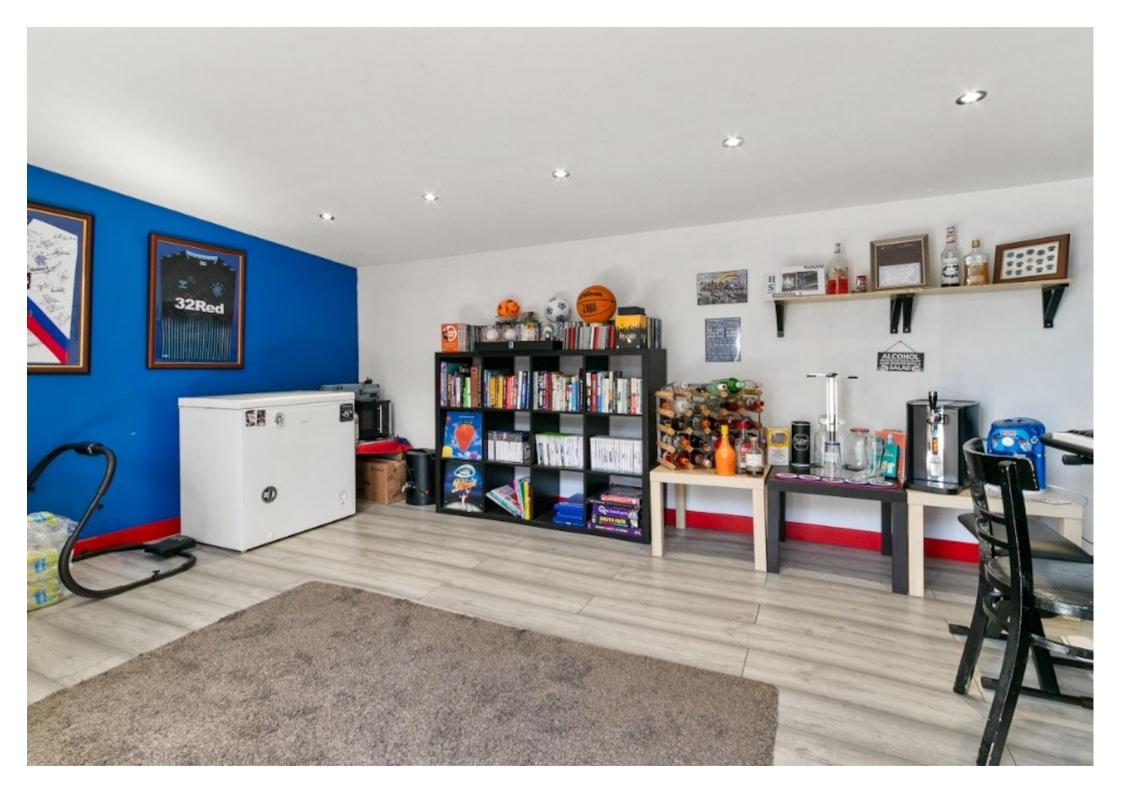

### **Description**

Excellent opportunity to acquire this family size **THREE BEDROOM upper flat** located in highly popular area of Dumbarton. The property benefits from good room sizes, modern kitchen, modern shower room and sizeable gardens with log cabin.

**Accommodation**: Entrance hallway to upper apartments.

Generous sized lounge with three-part bay window, alcove with storage facility. Modern decorative finishes and grey matching carpeting. Well-appointed modern fitted kitchen with wall and base mounted units presented over three sides, eye level double oven, four ring electric hob and extractor hood, one and a half bowl sink and drainer, space for washing machine.