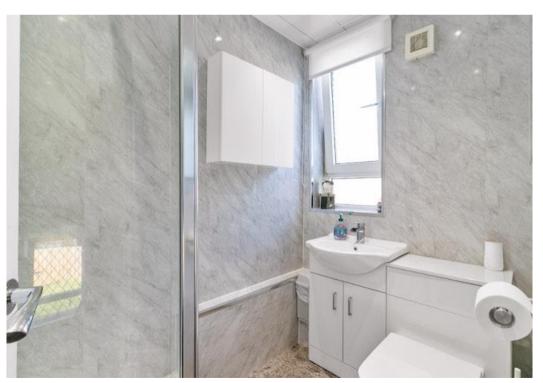

Front facing bedroom with grey carpeting and neutral decor, both rear facing bedrooms have handy storage recesses. All bedrooms have ample floor area for free standing furniture.

Modern shower room comprising quadrant shower cubicle with electric shower inset, vanity unit with wash hand basin and close couple W.C, easy clean wet wall finishes. Shared drying green to rear, with sectioned off private garden and log cabin, which has its own heating, power and wi-fi supply.

**Bathroom** 2.25m x 1.5m (7'5" x 4'11")