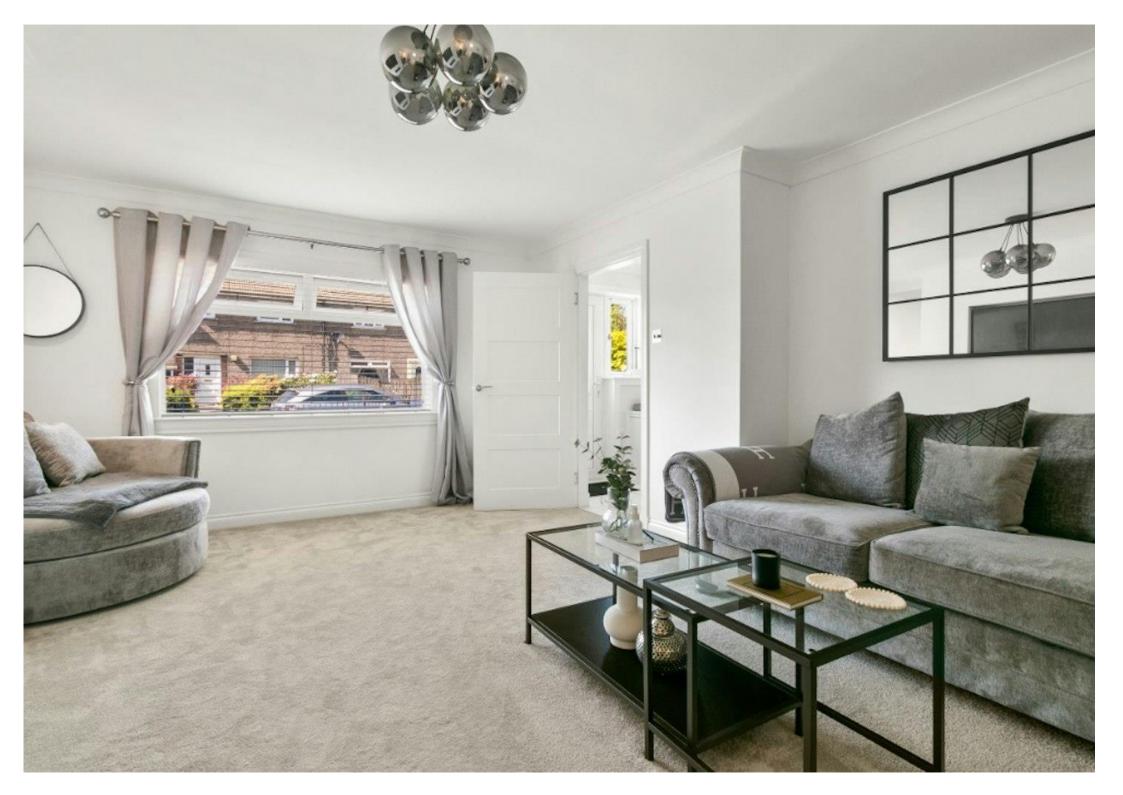

Accommodation: Entrance hallway leading to generous sized lounge, focal/media wall with attractive living flame electric fire assembly and aperture for flat screen TV inset. Dual alcove style recesses on either side of the media wall with attractive panel style trim.