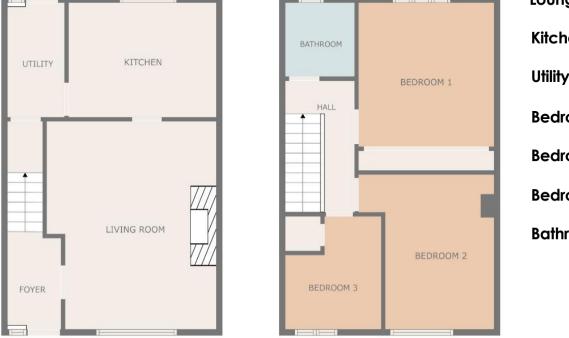

## Floorplan & Room Sizes

**Lounge** 4.45m x 5.3m (14'7" x 17'5")

**Kitchen-Diner** 3.9m x 2.9m (12'10" x 9'6")

**Utility** 2.9m x 1.5m (9'6'' x 4'11'')

Bedroom 1 3.55m x 3.65m (11'7" x 12'0")

Bedroom 2 3.55m x 3.95m (11'7" x 13'0")

**Bedroom 3** 2.5m x 2.85m (8'2'' x 9'5'')

**Bathroom** 1.9m x 1.8m (6'2" x 5'11")

To view a copy of the home report please visit our website www.sbproperty.co.uk