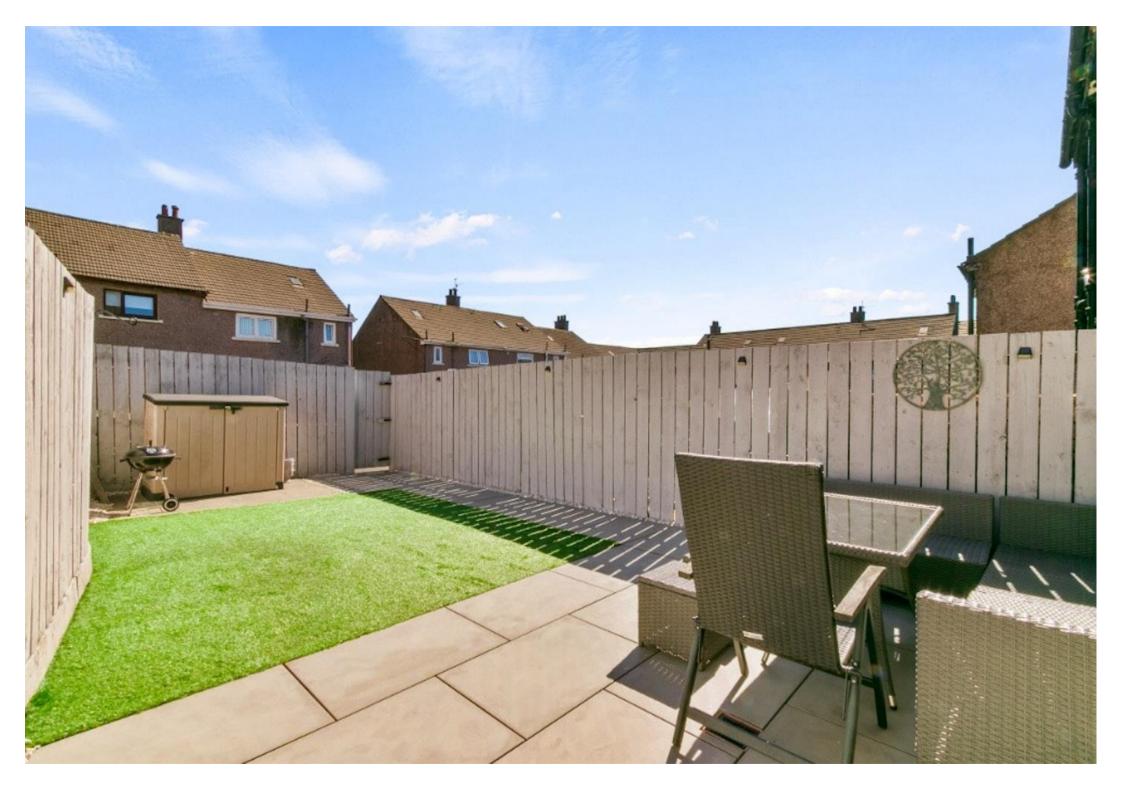

Low maintenance gardens with artificial turf, marbled flagstone pathways and additional patio area to rear. Fully enclosed rear garden with gate to small parking area. The property is in immaculate order and we recommend early viewing to avoid disappointment.