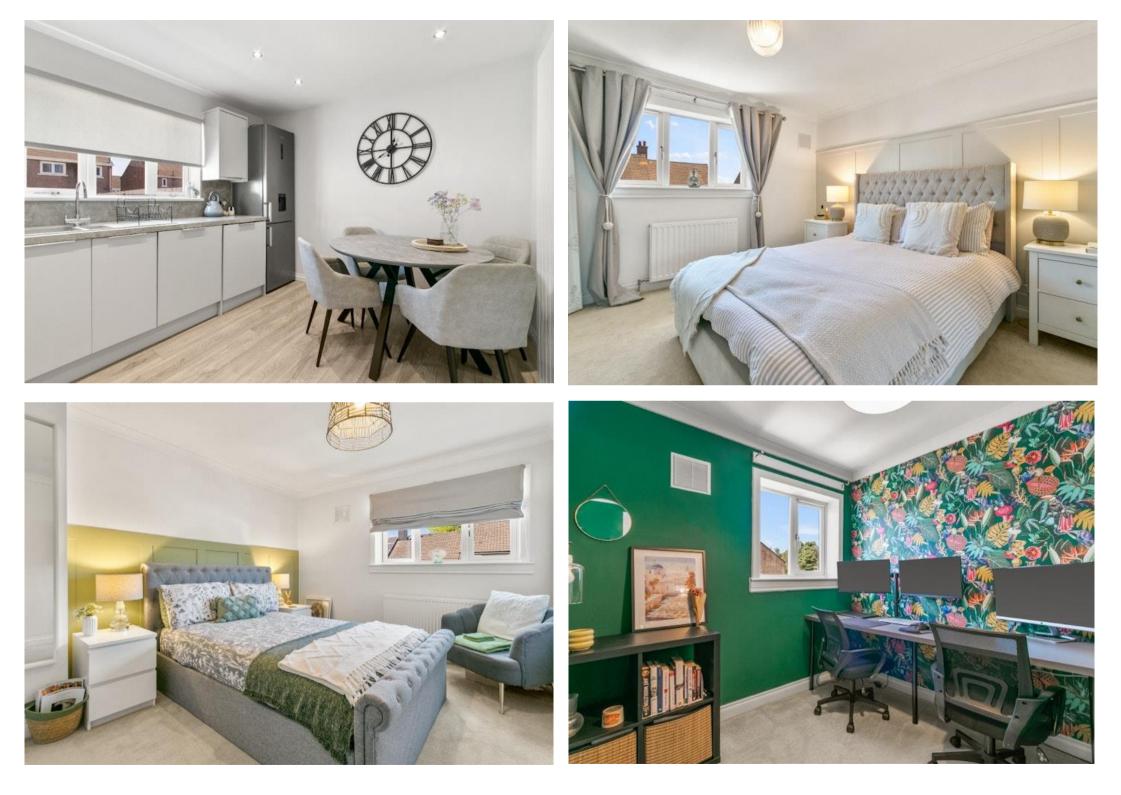

Stunning fitted kitchen comprising a range of wall and base units in "Grey" with integrated appliances, four burner gas hob, electric oven and hood, dishwasher and washing machine. Space for fridge/freezer. One and half bowl sink and drainer with mixer tap, matching worksurfaces and easy clean splash backs, laminate flooring and recessed lighting. Space for dining table and chairs. Further kitchen units and storage cupboard within rear hallway, vertical radiator and door to garden area.

Rear facing master bedroom with wall length fitted wardrobe assembly, feature ornate paneling to one wall and ceiling cornice, second front facing double bedroom with corresponding wall paneling, third double bedroom currently used a home office with handy storage cupboard. All bedrooms have room for additional furnishings.