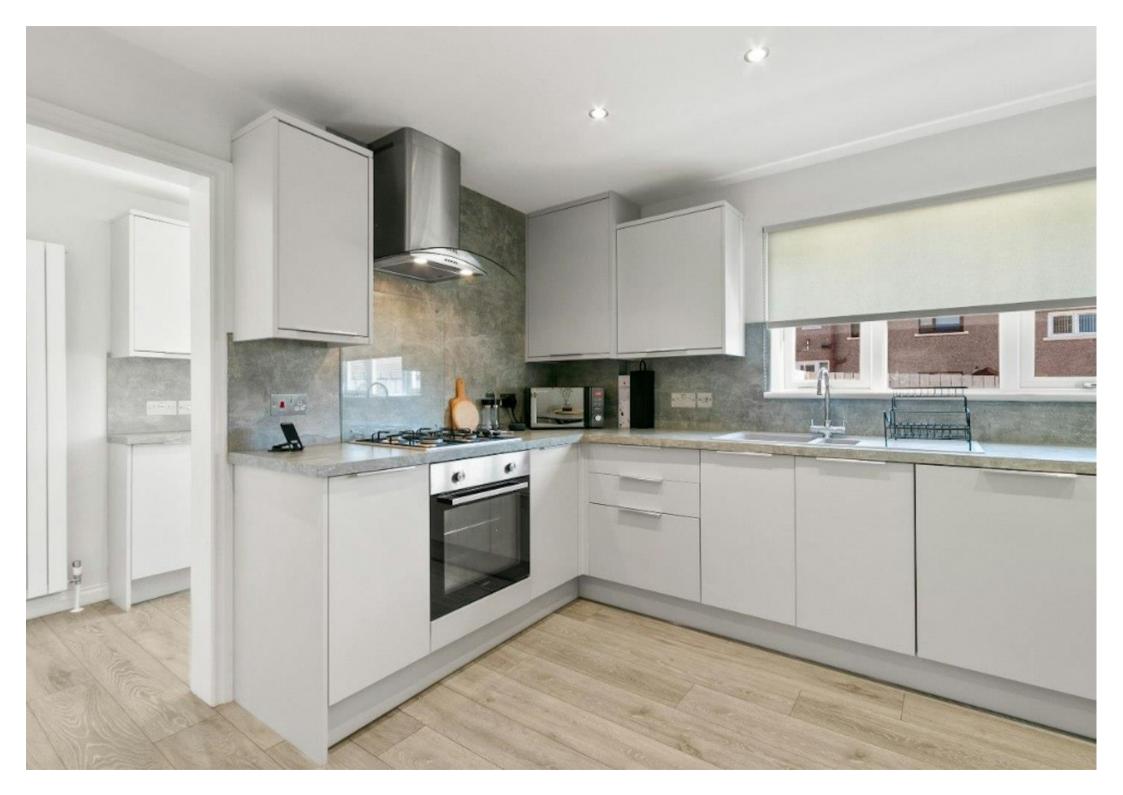

Stunning fitted kitchen comprising a range of wall and base units in "Grey" with integrated appliances, four burner gas hob, electric oven and hood, dishwasher and washing machine. Space for fridge/freezer. One and half bowl sink and drainer with mixer tap, matching worksurfaces and easy clean splash backs, laminate flooring and recessed lighting. Space for dining table and chairs. Further kitchen units and storage cupboard within rear hallway, vertical radiator and door to garden area.