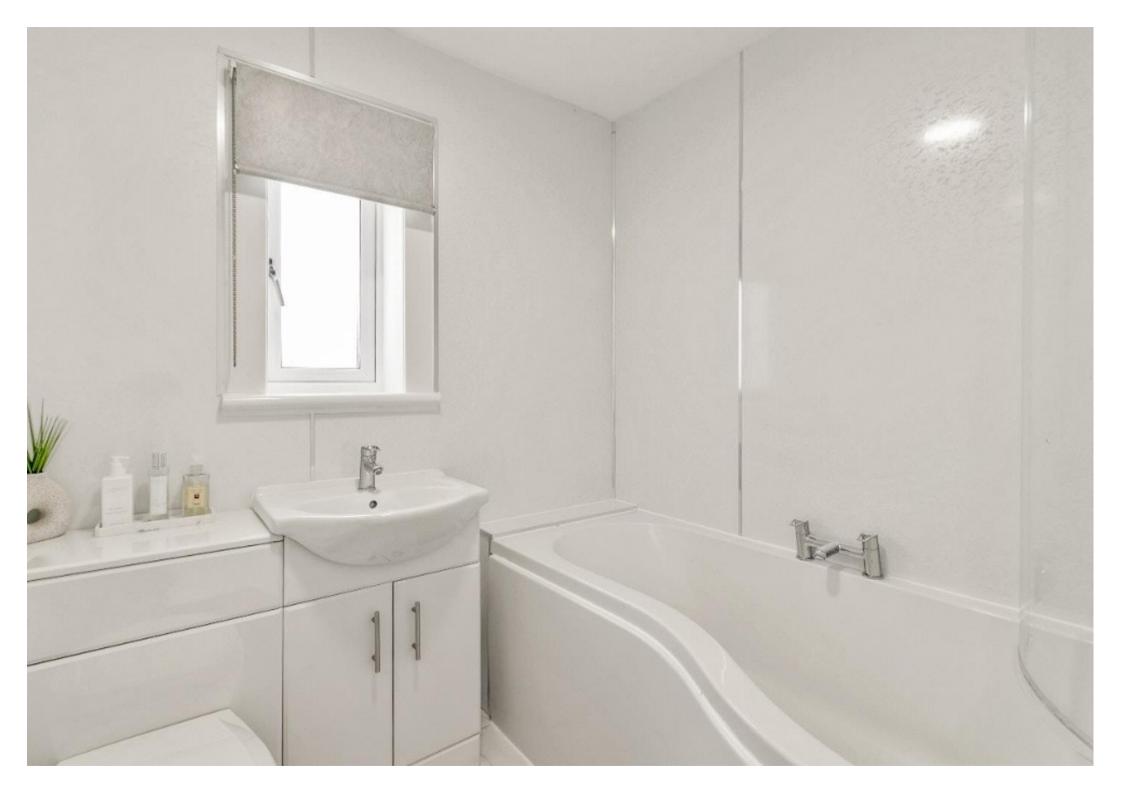

Modern bathroom comprising "P" shaped bath with mains operated shower over, vanity unit with W.C and wash hand basin inset, easy clean wet wall finishes, chrome heated towel rail, tiled flooring and recessed ceiling lights. Partially floored loft with drop down ladders.